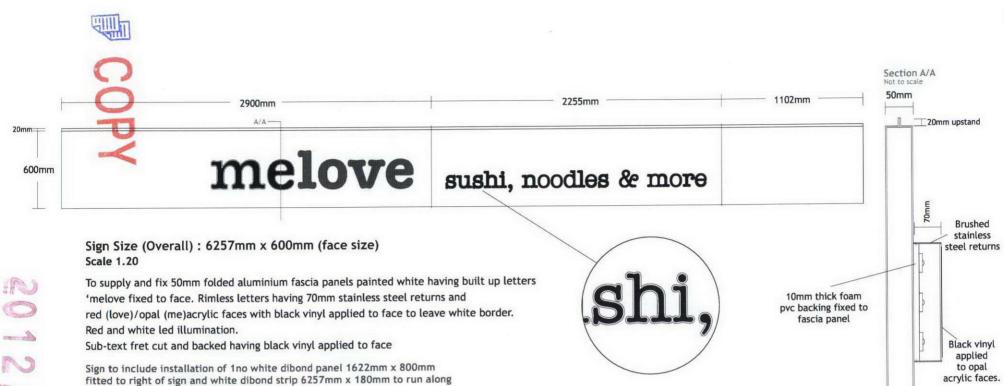

12/3973/A



bottom of sign as shown in photo below.

## Signage illumination at night



|                             | ve sushi<br>est Hamps                                                                                     | tead                                                                                                                                |                                                     |
|-----------------------------|-----------------------------------------------------------------------------------------------------------|-------------------------------------------------------------------------------------------------------------------------------------|-----------------------------------------------------|
| Drg. No.:<br>35543_DRGS.CDR |