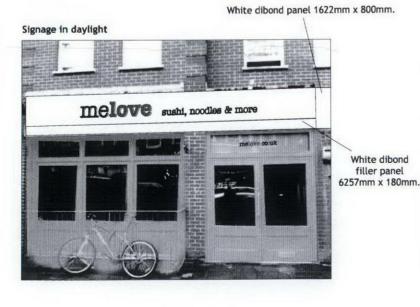

12/3973/A



bottom of sign as shown in photo below.

## Signage illumination at night



|                             | ve sushi<br>est Hamps                                                                                     | tead                                                                                                                                |                                                     |
|-----------------------------|-----------------------------------------------------------------------------------------------------------|-------------------------------------------------------------------------------------------------------------------------------------|-----------------------------------------------------|
| Drg. No.:<br>35543_DRGS.CDR |