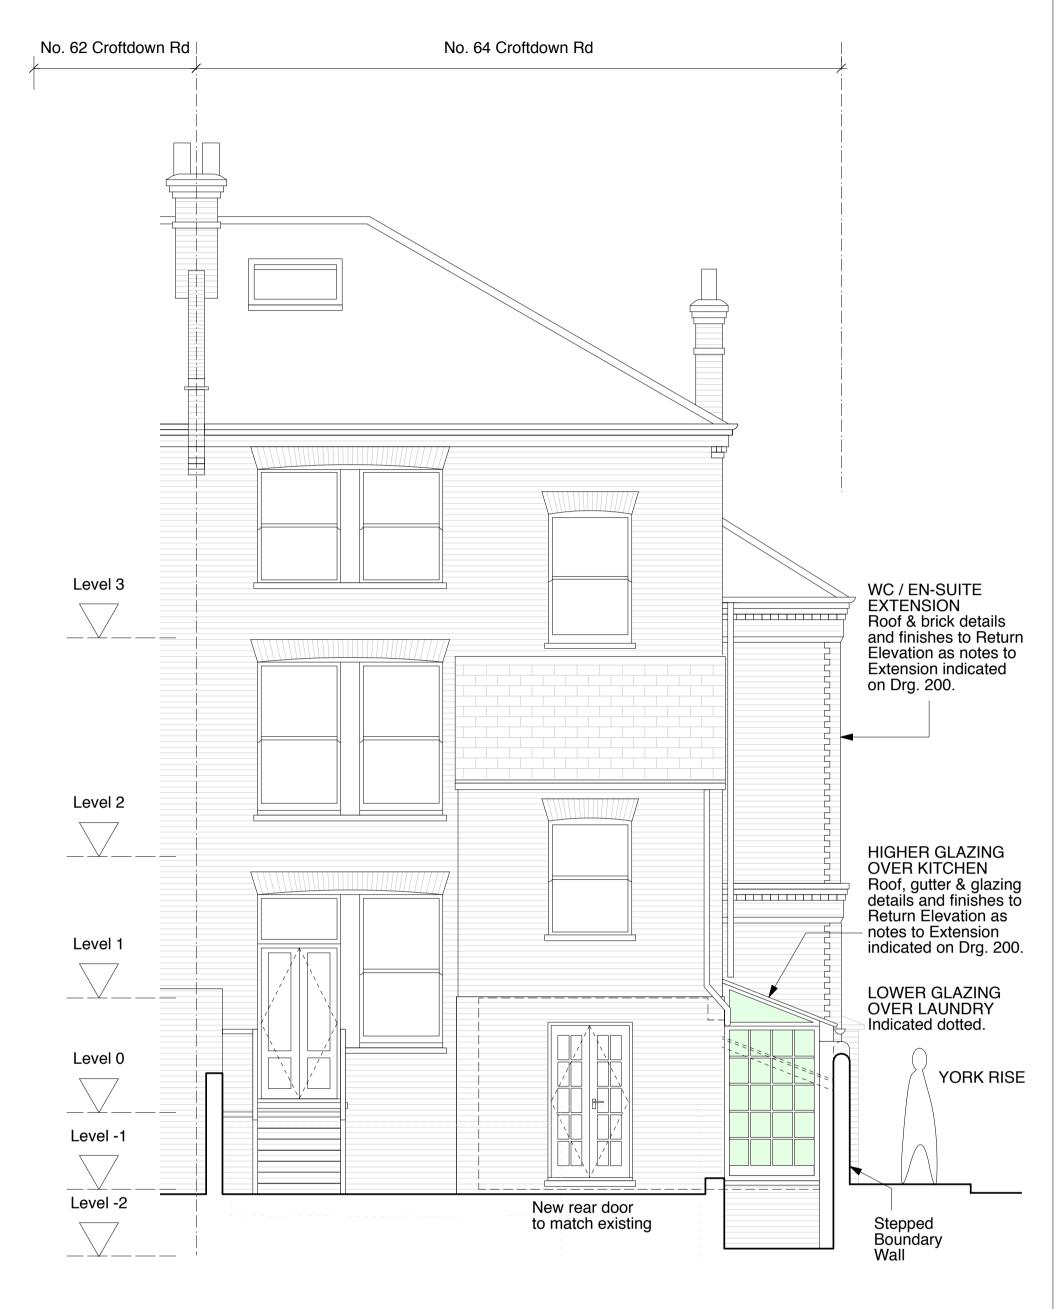

REAR ELEVATION

Refer to Details on Drg. 600 for New Extension to raised wall Detail. YORK RISE Glazing to Lower Level
Bedroom to match existing window finishes.

SECTION C-C: SHOWING SIDE OF WC / EN SUITE EXTENSION DOWN TO LOWER GROUND LEVEL

MATERIALS & FINISHES
Refer to Elevations Drgs 200 & 201
and The Design & Access Statement.

Title:
Front & Back Elevations,
Section C-C
Drg. No:
CDR - P - 201
Date: July 12 | Scale: 1:50 @A1/1:100@A3 | Drawn: dg/\_
Client: Anna & Arnold Cragg
Project: 64 Croftdown Rd
Scales Gun