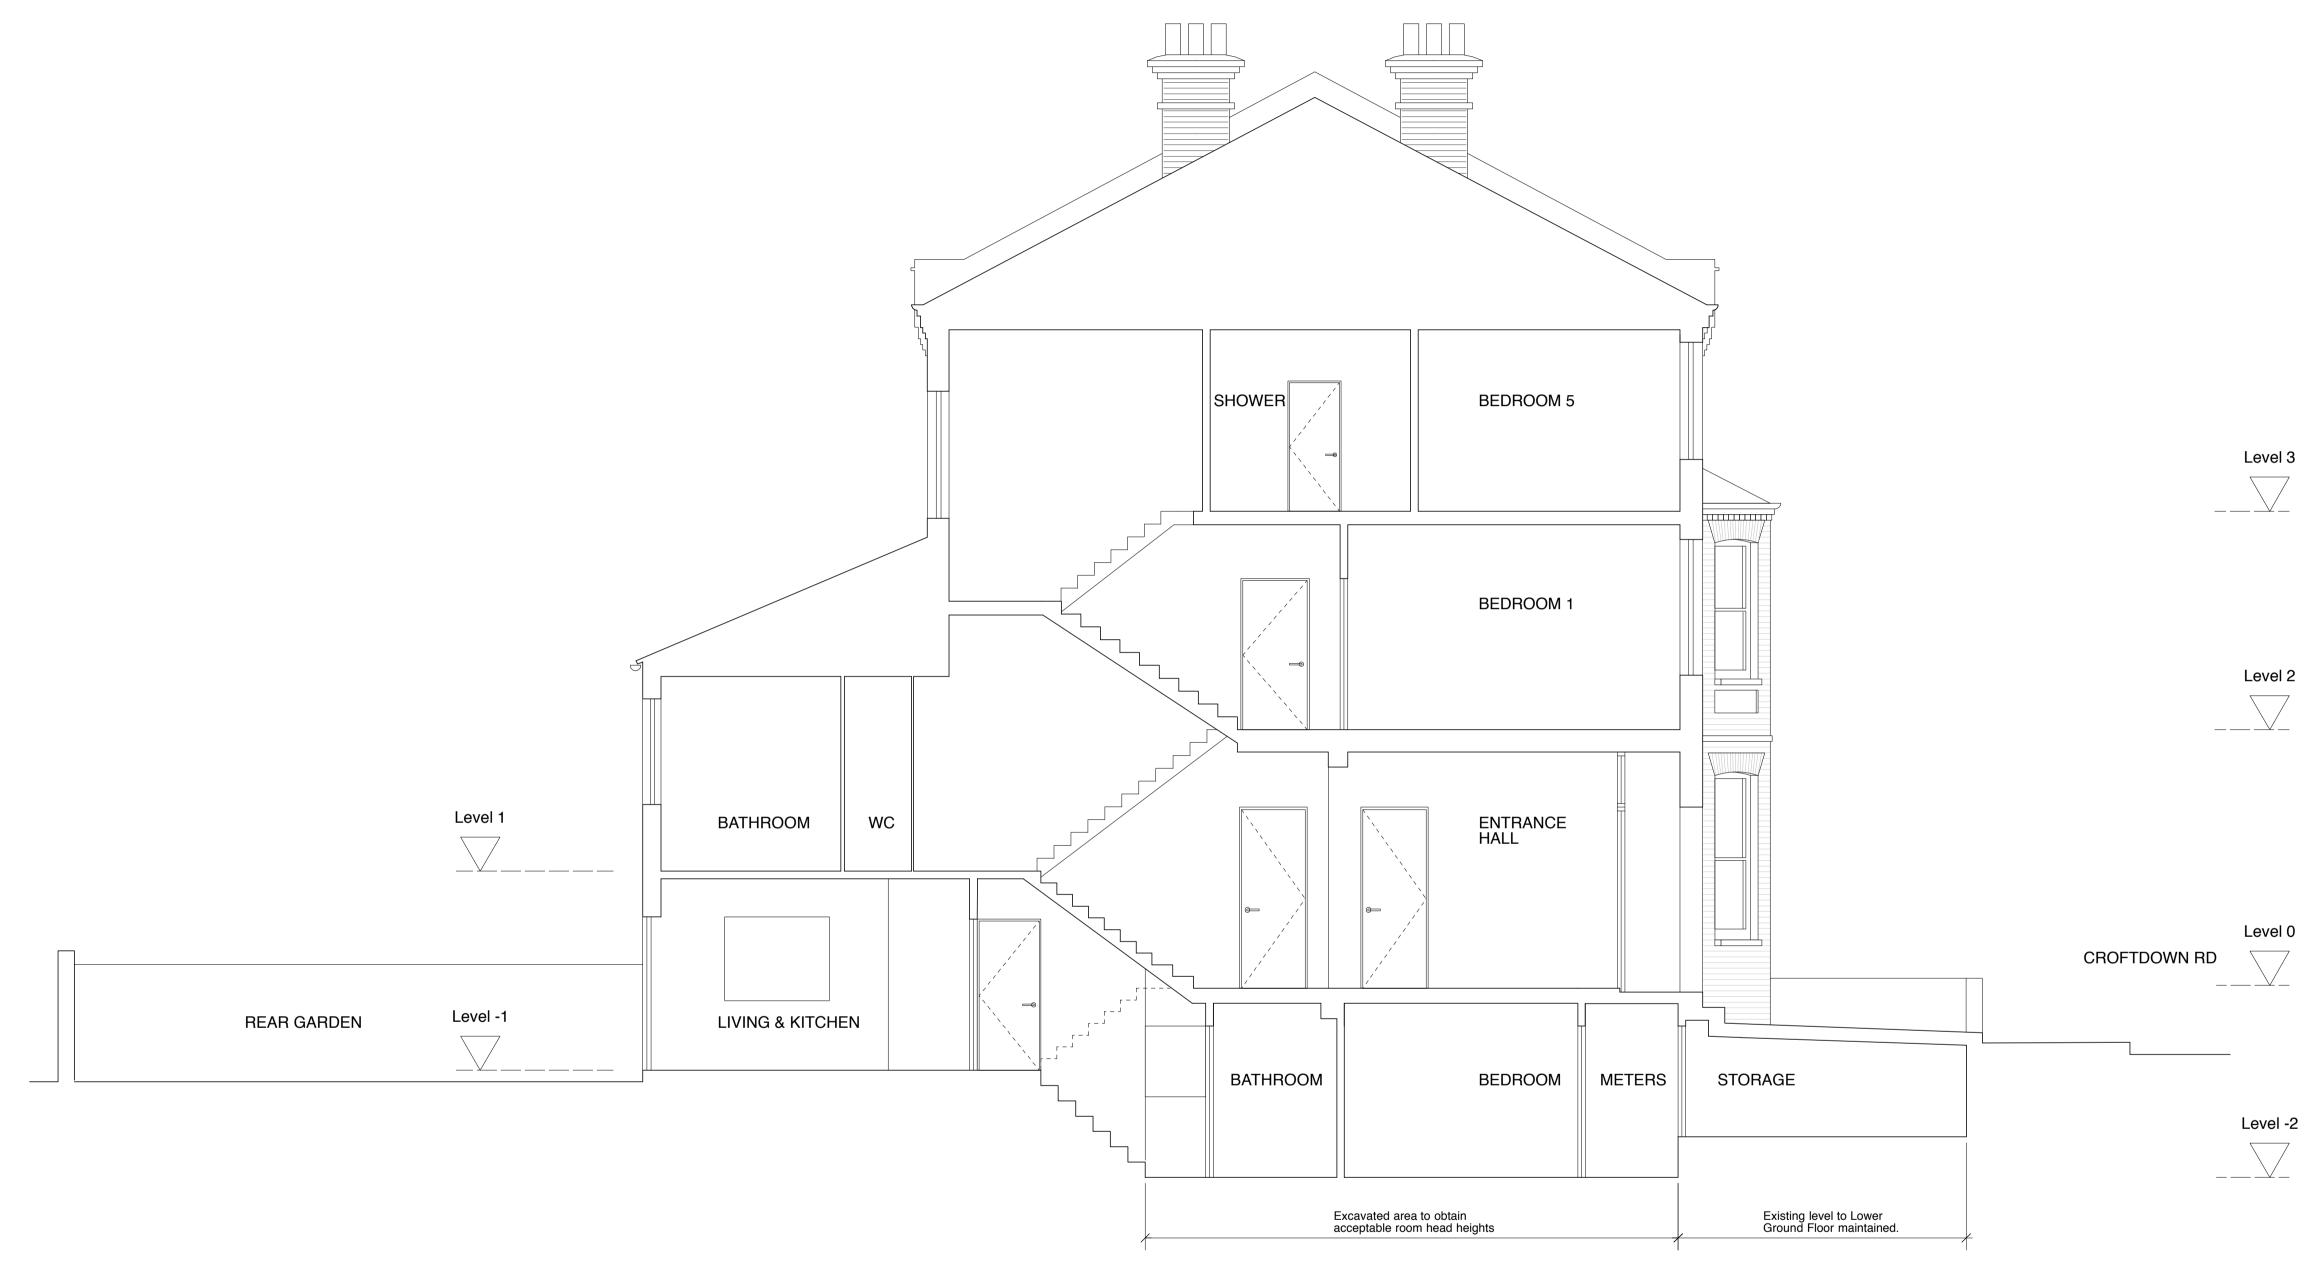

6 North Grove London N6 4SL office 02083419605 carolyn.sceales@gmail.com mobile 07900491428 www.carolynsceales.co.uk

SECTION E-E

| Revision:                              |                                                                    |                                 |        |
|----------------------------------------|--------------------------------------------------------------------|---------------------------------|--------|
|                                        |                                                                    |                                 |        |
|                                        |                                                                    |                                 |        |
|                                        |                                                                    |                                 |        |
|                                        |                                                                    |                                 |        |
|                                        |                                                                    |                                 |        |
|                                        |                                                                    |                                 |        |
|                                        |                                                                    |                                 |        |
|                                        |                                                                    |                                 |        |
|                                        |                                                                    |                                 |        |
|                                        |                                                                    |                                 |        |
|                                        |                                                                    |                                 |        |
| Title: Sec1                            | ion E-E                                                            |                                 |        |
| Sect Drg. No                           | ion E-E                                                            |                                 |        |
| Drg. No CDI Date: Jul                  | :<br>R - P - 30<br>ly 12   Scale: 1:50                             | 01<br>@A1 / 1:100@A3            | Drawn: |
| Drg. No CDI Date: Jul Client:          | : R - P - 30 y 12   Scale: 1:50 Anna & Arnold                      | 01<br>@A1 / 1:100@A3<br>  Cragg | Drawn: |
| Drg. No CDI Date: Jul Client: Project: | :  R - P - 30    y 12   Scale: 1:50  Anna & Arnold  64 Croftdown F | 01<br>@A1 / 1:100@A3<br>  Cragg | Drawn: |
| Drg. No CDI Date: Jul Client: Project: | : R - P - 30 y 12   Scale: 1:50 Anna & Arnold                      | 01<br>@A1 / 1:100@A3<br>  Cragg | Drawn: |