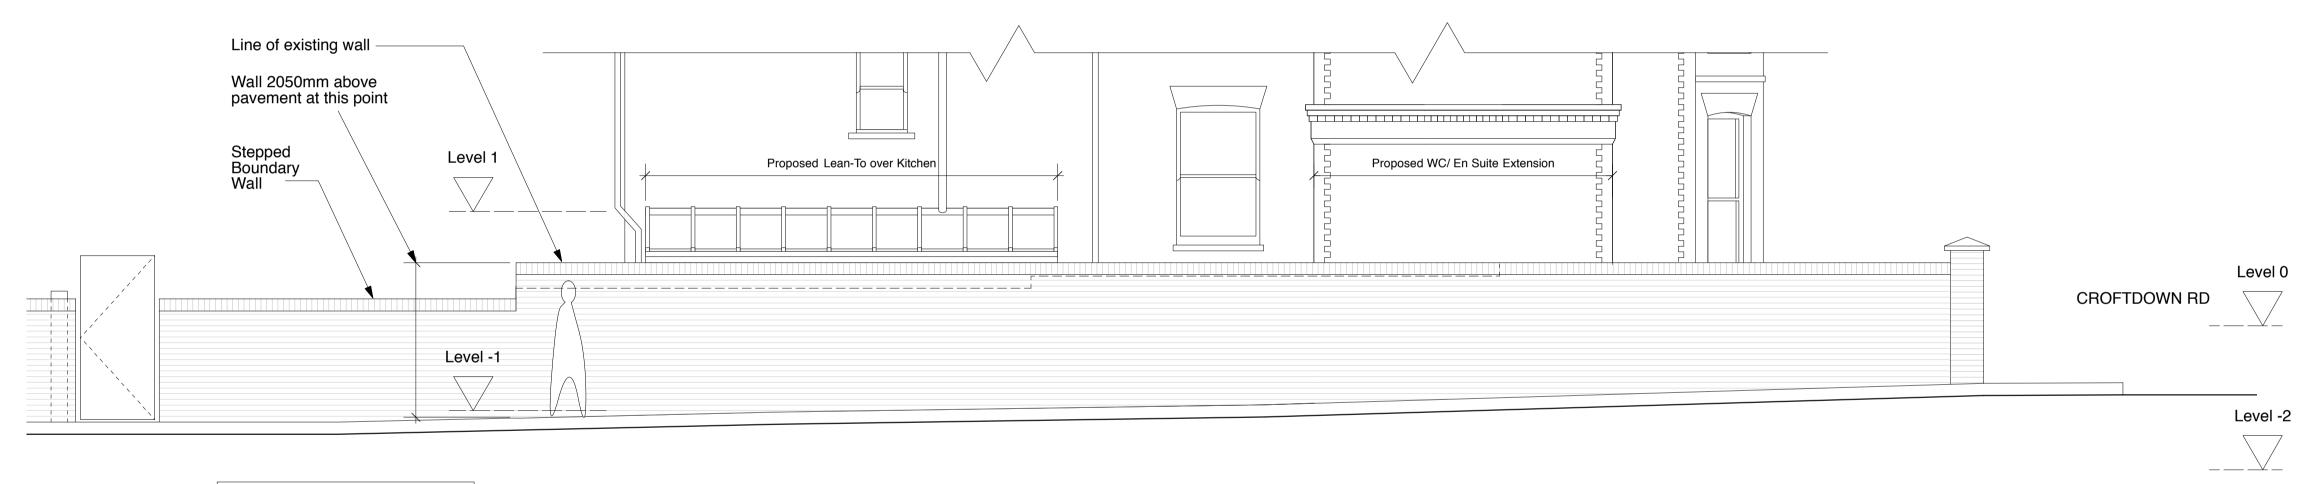

## BOUDARY WALL EXISTING ELEVATION

WALL MATERIALS
- extended wall built in matching brick & mortar.
- Brick bond to match existing.
- Coping to match existing.

BOUDARY WALL PROPOSED ELEVATION

MATERIALS & FINISHES
Refer to Elevations Drgs 200 & 201
and The Design & Access Statement.

| Revision:                     |                               |
|-------------------------------|-------------------------------|
|                               |                               |
|                               |                               |
|                               |                               |
|                               |                               |
|                               |                               |
|                               |                               |
|                               |                               |
|                               |                               |
|                               |                               |
|                               |                               |
|                               |                               |
|                               |                               |
|                               |                               |
|                               | vation of Side Wall to k Rise |
| Elev<br>Yor                   | k Rise                        |
| Elev<br>Yor                   | k Rise                        |
| Elev<br>Yor<br>Drg. No<br>CDI | k Rise                        |
| Elev<br>Yor<br>Drg. No<br>CDI | k Rise<br>R - P - 202         |