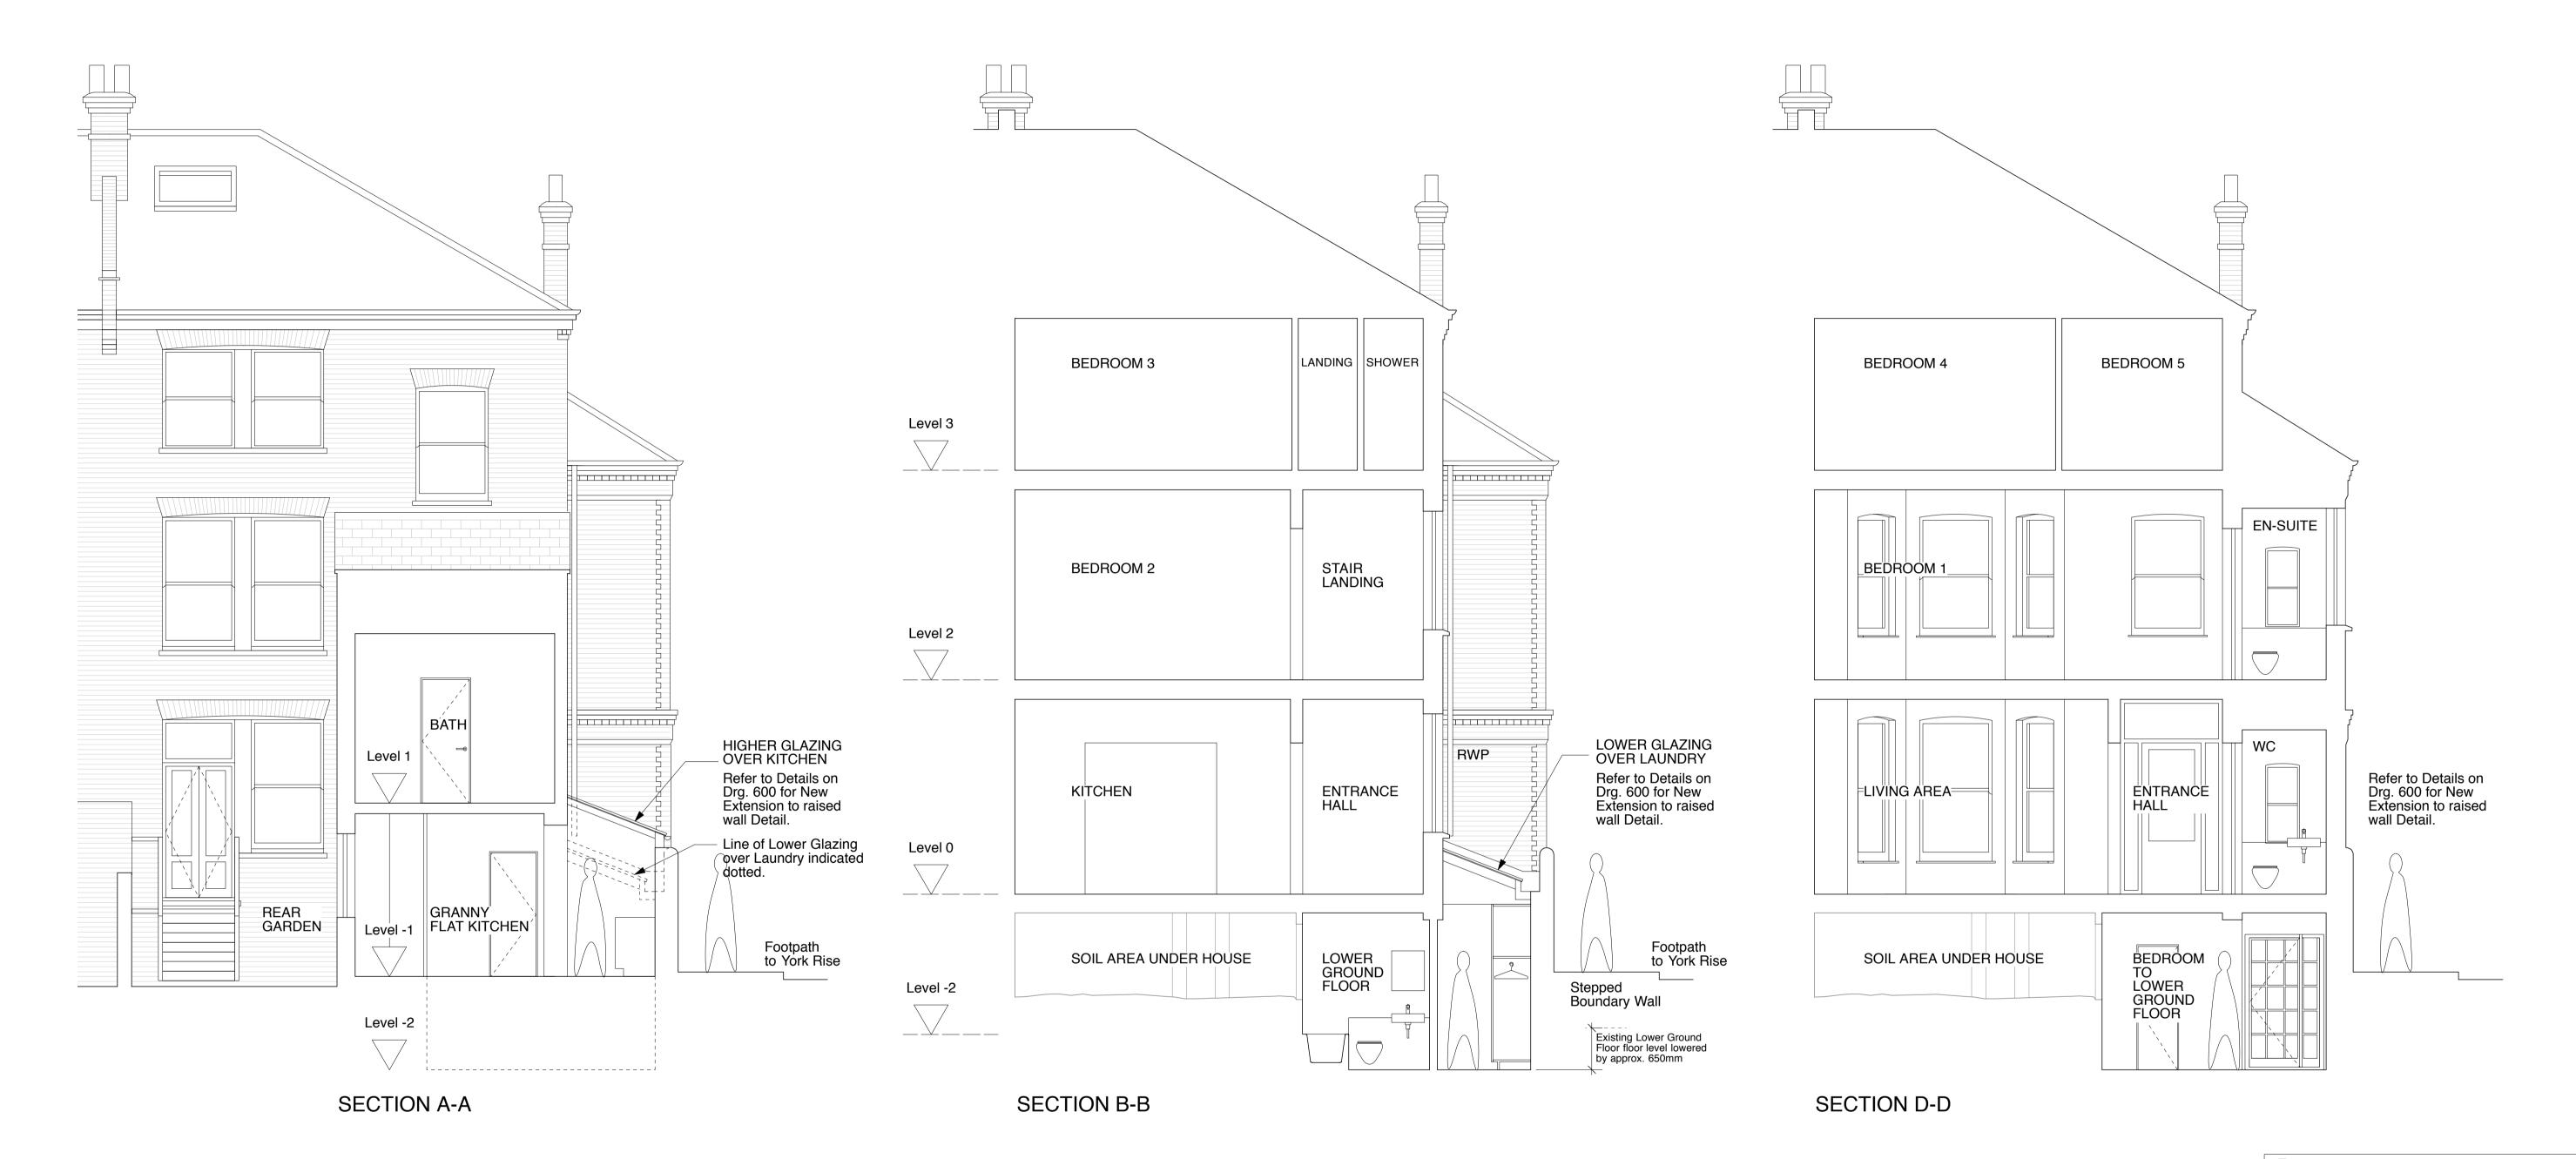

MATERIALS & FINISHES
Refer to Elevations Drgs 200 & 201
and The Design & Access Statement.

Title:
Front & Back Elevations,
Section C-C
Drg. No:
CDR - P - 201
Date: July 12 | Scale: 1:50 @A1/1:100@A3 | Drawn: dg/\_
Client: Anna & Arnold Cragg
Project: 64 Croftdown Rd
Scales Gun