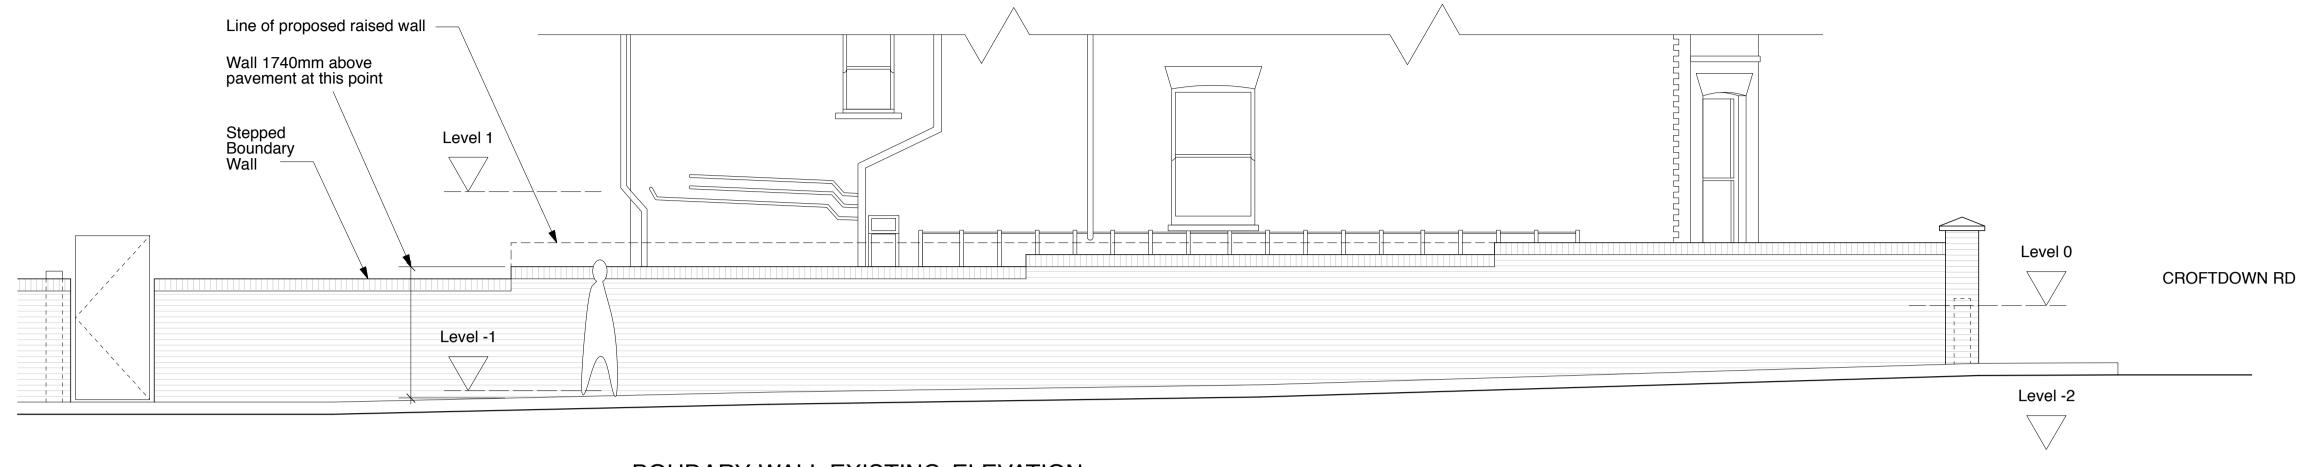

## BOUDARY WALL EXISTING ELEVATION

WALL MATERIALS
- extended wall built in matching brick & mortar.
- Brick bond to match existing.
- Coping to match existing.

BOUDARY WALL PROPOSED ELEVATION

MATERIALS & FINISHES
Refer to Elevations Drgs 200 & 201
and The Design & Access Statement.