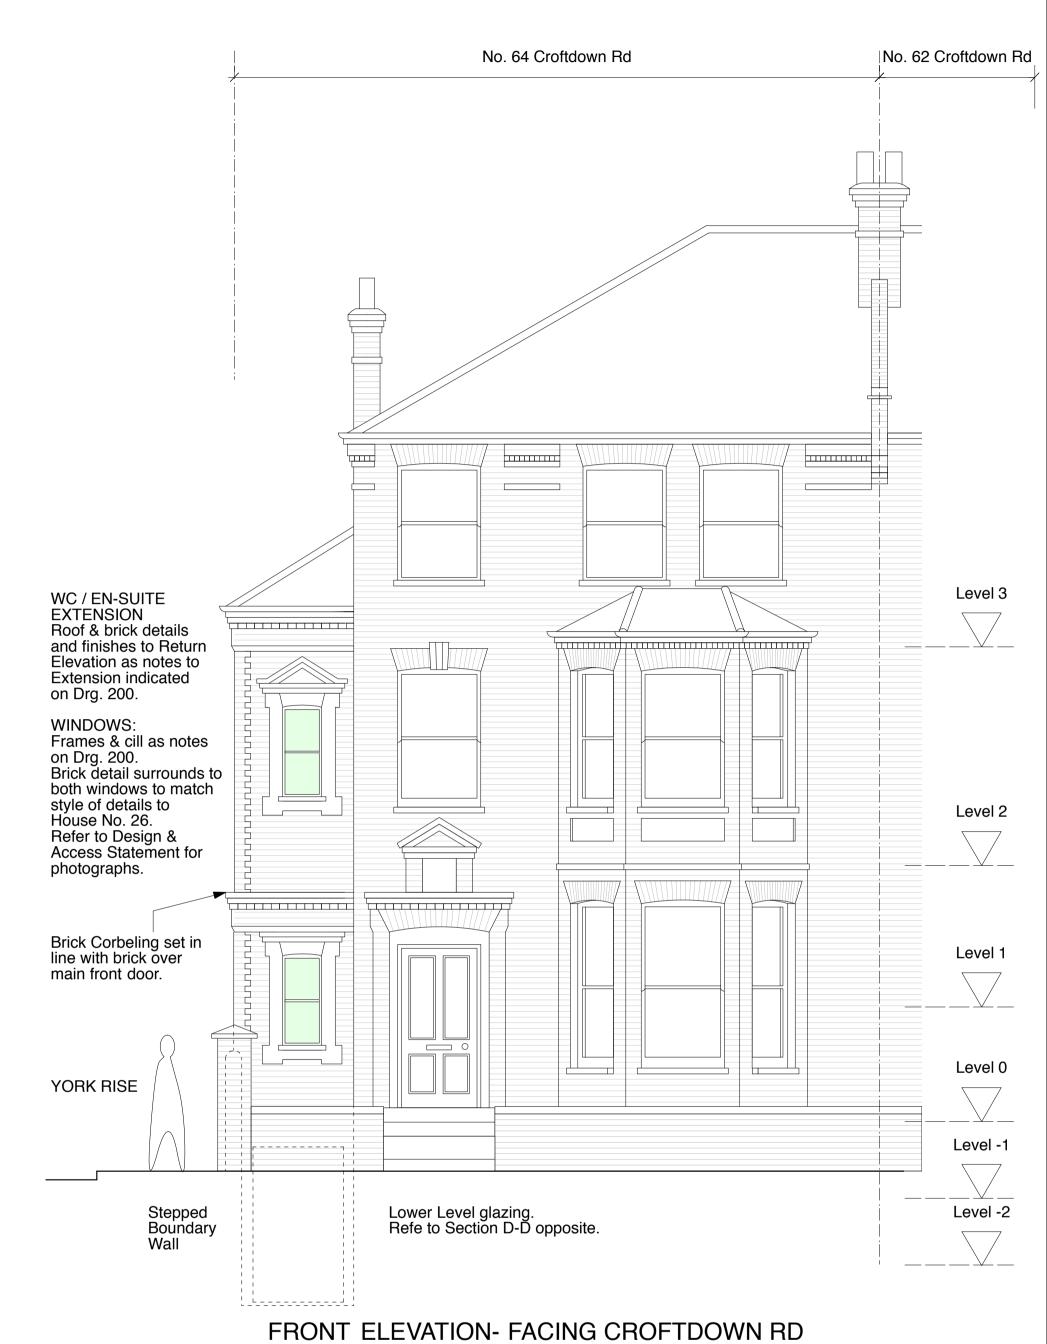

MATERIALS & FINISHES
Refer to Elevations Drgs 200 & 201
and The Design & Access Statement.

Title:
Front & Back Elevations,
Section C-C
Drg. No:
CDR - P - 201
Date: July 12 | Scale: 1:50 @A1/1:100@A3 | Drawn: dg/\_
Client: Anna & Arnold Cragg
Project: 64 Croftdown Rd
Scales Gun

| Revision:                     |                               |
|-------------------------------|-------------------------------|
|                               |                               |
|                               |                               |
|                               |                               |
|                               |                               |
|                               |                               |
|                               |                               |
|                               |                               |
|                               |                               |
|                               |                               |
|                               |                               |
|                               |                               |
|                               |                               |
|                               |                               |
|                               | vation of Side Wall to k Rise |
| Elev<br>Yor                   | k Rise                        |
| Elev<br>Yor                   | k Rise                        |
| Elev<br>Yor<br>Drg. No<br>CDI | k Rise                        |
| Elev<br>Yor<br>Drg. No<br>CDI | k Rise<br>R - P - 202         |