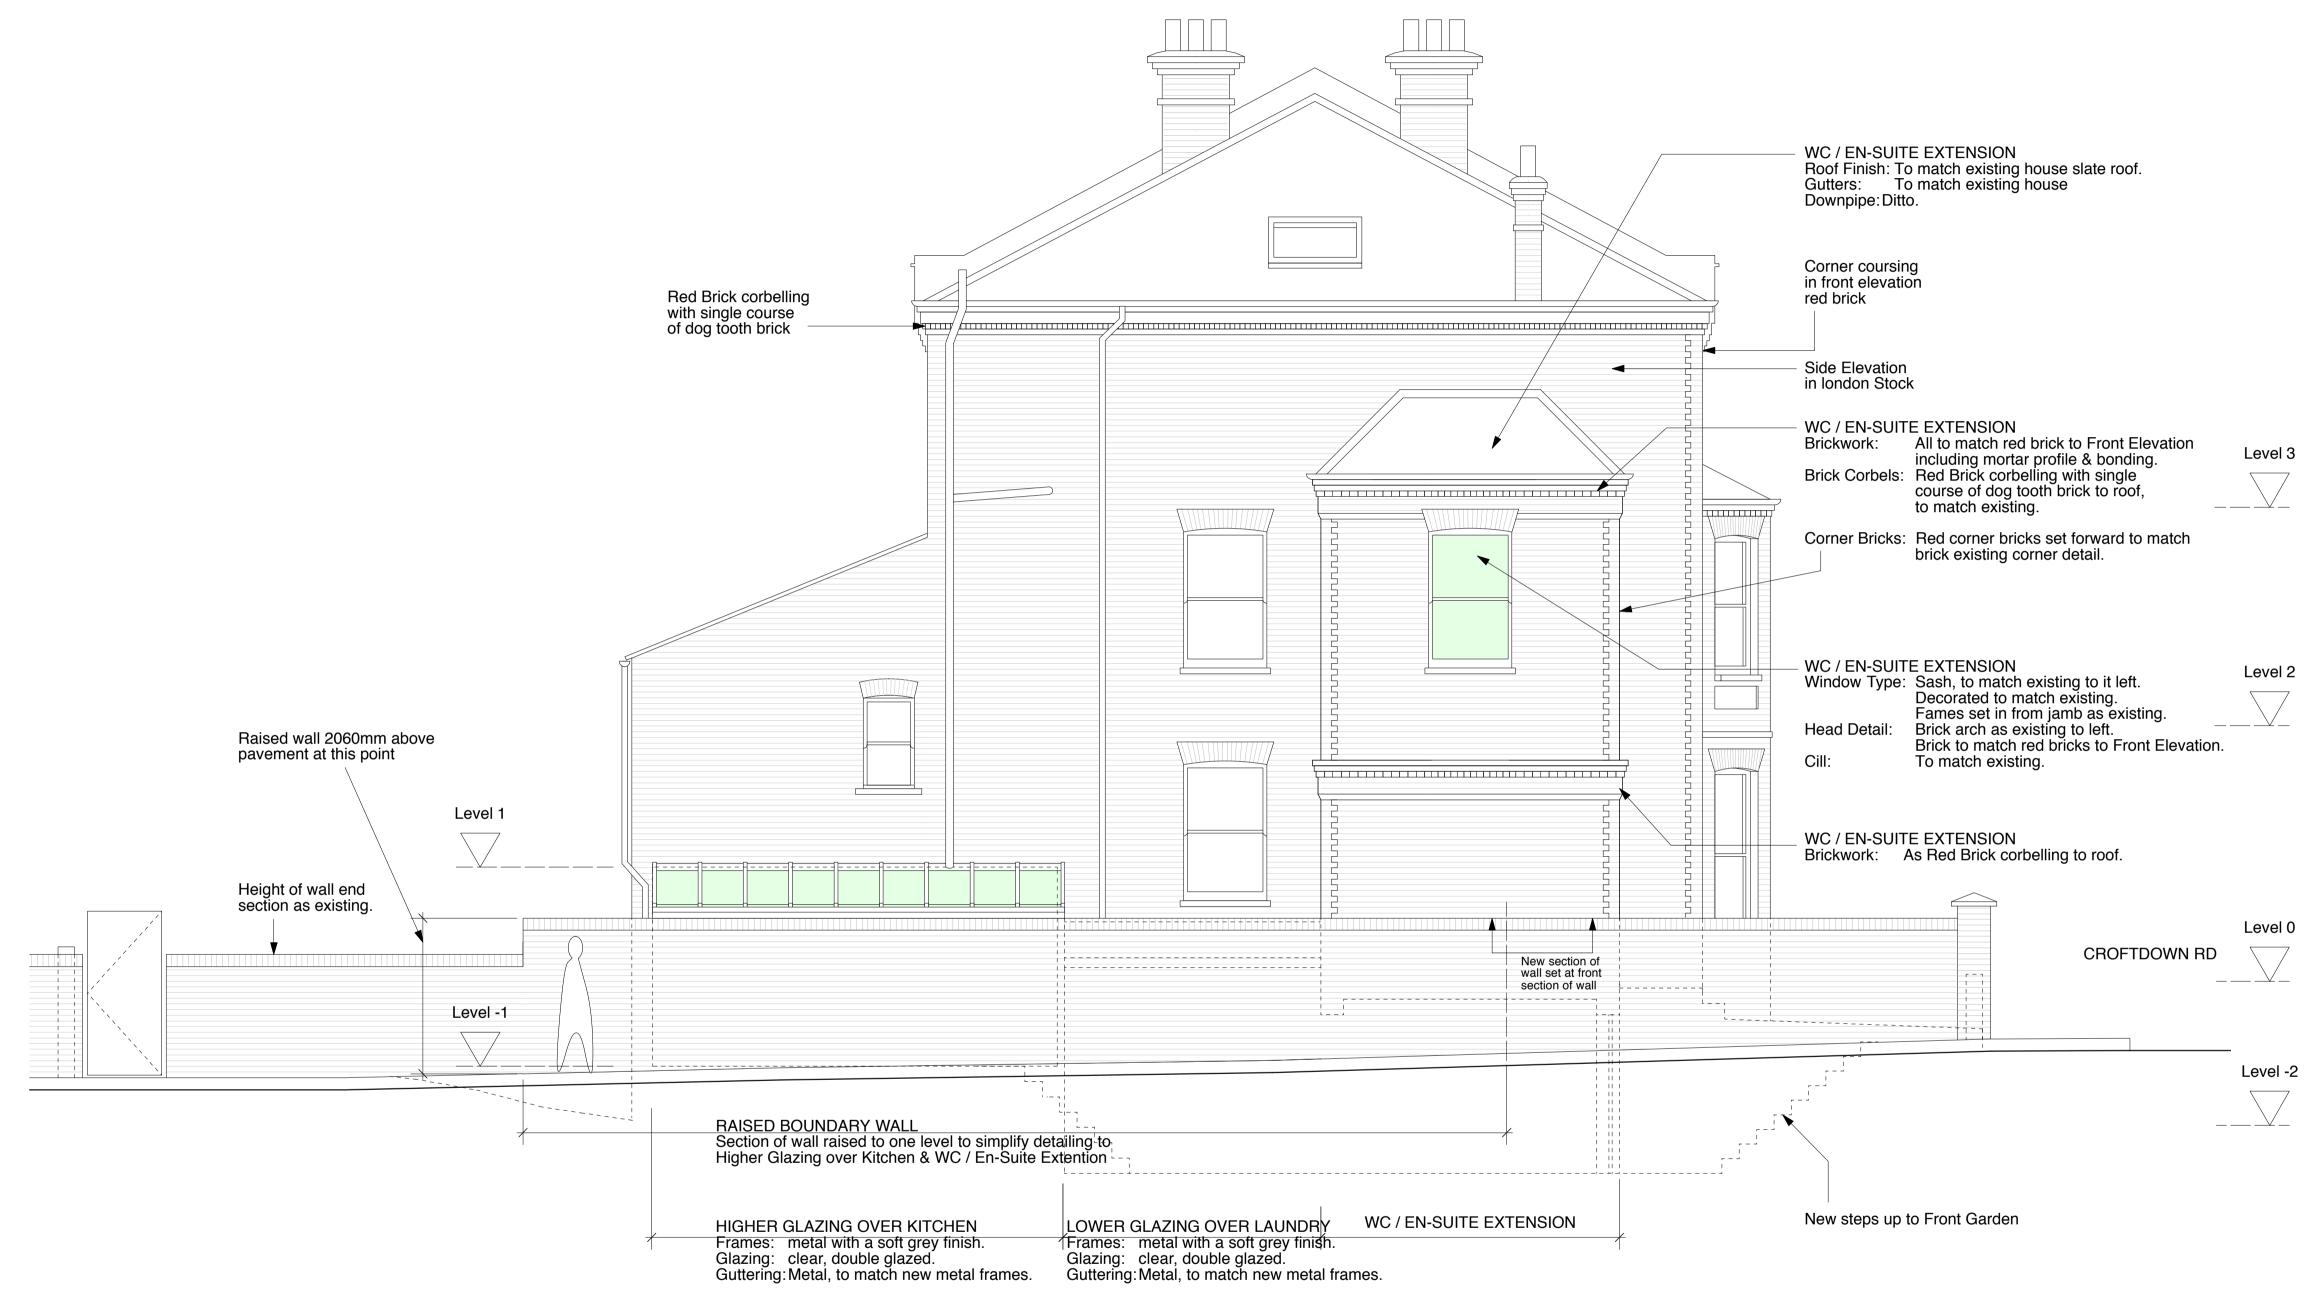

SIDE ELEVATION- FACING YORK RISE

MATERIALS & FINISHES
Refer to Elevations Drgs 200 & 201
and The Design & Access Statement.

| Revision:                                                                       |                                                                                                                    |    |
|---------------------------------------------------------------------------------|--------------------------------------------------------------------------------------------------------------------|----|
|                                                                                 |                                                                                                                    |    |
|                                                                                 |                                                                                                                    |    |
|                                                                                 |                                                                                                                    |    |
|                                                                                 |                                                                                                                    |    |
|                                                                                 |                                                                                                                    |    |
|                                                                                 |                                                                                                                    |    |
|                                                                                 |                                                                                                                    |    |
|                                                                                 |                                                                                                                    |    |
|                                                                                 |                                                                                                                    |    |
|                                                                                 |                                                                                                                    |    |
|                                                                                 |                                                                                                                    |    |
|                                                                                 |                                                                                                                    |    |
|                                                                                 |                                                                                                                    |    |
| Title:                                                                          | Elevation to Voul                                                                                                  |    |
| Side<br>Rise                                                                    |                                                                                                                    |    |
| Side<br>Rise<br><sub>Drg. No</sub><br>CDF                                       | :                                                                                                                  | dg |
| Side<br>Rise<br>Drg. No<br>CDF<br>Date: Jul                                     | R - P - 200 A                                                                                                      | dg |
| Side<br>Rise<br>Drg. No<br>CDF<br>Date: Jul<br>Client:                          | :<br>R - P - 200 A<br>y 12   Scale: 1:50 @A1 / 1:100@A3   Drawn:                                                   | dg |
| Side<br>Rise<br>Drg. No<br>CDF<br>Date: Jul<br>Client:<br>Project:              | : R - P - 200 A  y 12   Scale: 1:50 @A1 / 1:100@A3   Drawn: Anna & Arnold Cragg                                    | dg |
| Side<br>Rise<br>Drg. No<br>CDF<br>Date: Jul<br>Client:<br>Project:              | : R - P - 200 A  y 12   Scale: 1:50 @A1 / 1:100@A3   Drawn: Anna & Arnold Cragg 64 Croftdown Rd                    | dg |
| Side<br>Rise<br>Drg. No<br>CDF<br>Date: Jul<br>Client:<br>Project:<br>S c e a l | : R - P - 200 A  y 12   Scale: 1:50 @A1 / 1:100@A3   Drawn: Anna & Arnold Cragg 64 Croftdown Rd e s G u n n        | dg |
| Side<br>Rise<br>Drg. No<br>CDF<br>Date: Jul<br>Client:<br>Project:              | : R - P - 200 A  y 12   Scale: 1:50 @A1 / 1:100@A3   Drawn: Anna & Arnold Cragg 64 Croftdown Rd e s G u n n  Grove | dg |
| Side<br>Rise<br>Drg. No<br>CDF<br>Date: Jul<br>Client:<br>Project:<br>S c e a l | : R - P - 200 A  y 12   Scale: 1:50 @A1 / 1:100@A3   Drawn: Anna & Arnold Cragg 64 Croftdown Rd e s G u n n  Grove |    |

MATERIALS & FINISHES
Refer to Elevations Drgs 200 & 201
and The Design & Access Statement.

Title:
Front & Back Elevations,
Section C-C
Drg. No:
CDR - P - 201
Date: July 12 | Scale: 1:50 @A1/1:100@A3 | Drawn: dg/\_
Client: Anna & Arnold Cragg
Project: 64 Croftdown Rd
Scales Gun