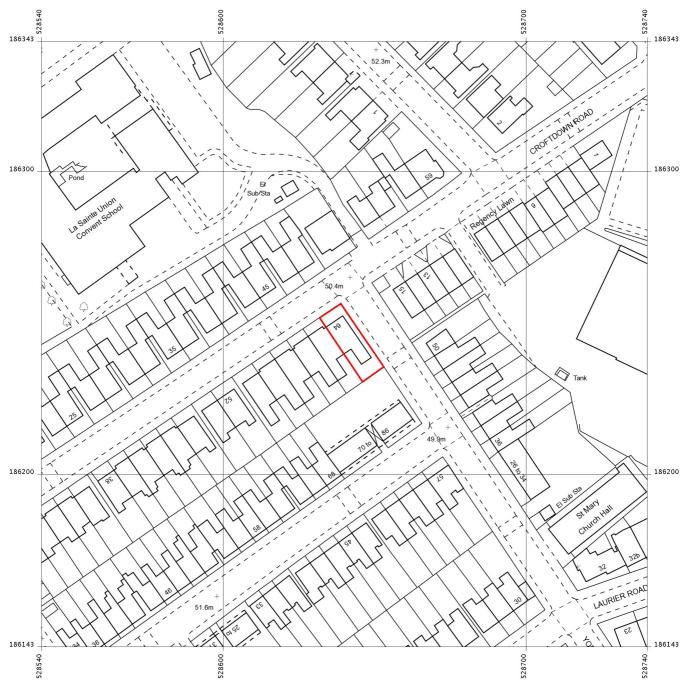

64 CROFTDOWN ROAD LONDON NW5 1EN

Supplied by: **Stanfords** Reference: Ol455824 Centre coordinates: 528640 186243