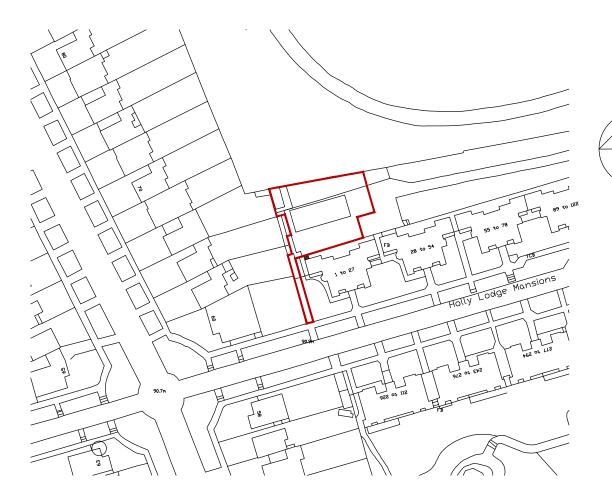

| lient                        | Drawing Titile |          |           | Draw     | ຶ່ J.S.               | Checked            | Approved |      |
|------------------------------|----------------|----------|-----------|----------|-----------------------|--------------------|----------|------|
| Holly Lodge Community Centre | Location Plan  |          |           |          |                       |                    |          |      |
|                              |                |          |           | Drg I    | No.                   |                    |          | Rev. |
| ob Title                     |                |          |           |          |                       | SK001              |          | В    |
| Proposed Family Centre at    |                |          |           |          | г                     |                    |          |      |
| Troposca Farmy Certife at    |                |          |           |          |                       |                    |          |      |
| Holly Lodge Mansions         |                |          |           |          |                       |                    |          |      |
| Highgate                     | Status         | Planning |           | ╁        |                       |                    |          |      |
| London                       | 1 131111119    |          | В         | 04/08/12 | Site Boundary amended |                    |          |      |
|                              | Date           | May 2012 | Scale     | Α        | 07/06/12              | General amendments |          |      |
|                              |                |          | 1:1250@A3 |          | Date                  | Revisio            | ns       |      |