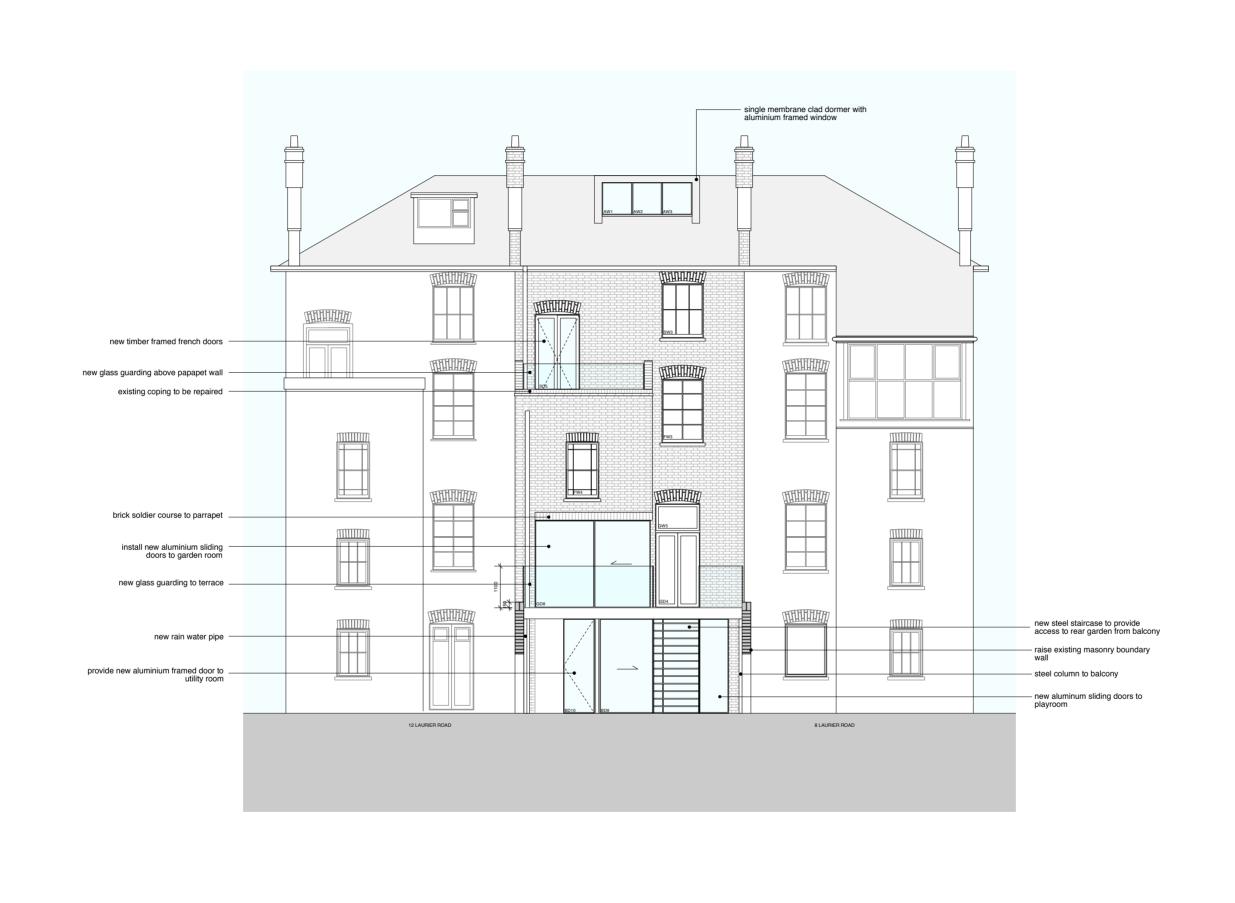

| Notes:   | REV | DATE     | STATUS   |                                                                          | 2130 - 10 Laurier Road, London, NW5 1SG                                                                       |                                       |
|----------|-----|----------|----------|--------------------------------------------------------------------------|---------------------------------------------------------------------------------------------------------------|---------------------------------------|
| 0 1 2 5m | A   | 24/07/12 | Planning | WILKINSONKING<br>ARCHITECTS + DESIGNERS                                  | DRWG NO WK-2130-130                                                                                           | SCALE DATE 1:100 at A3 size July 2012 |
|          |     |          |          | UNIT 6, 106 BURGHLEY ROAD NWS 1AL<br>Tel 0207 284 1975 Fax 0207 284 1984 | TITLE Proposed North Elevation  ALL DIMENSIONS TO BE CHECKED ON SITE. DO NOT SCALE THIS DRAWMIG IS COPY RIGHT |                                       |