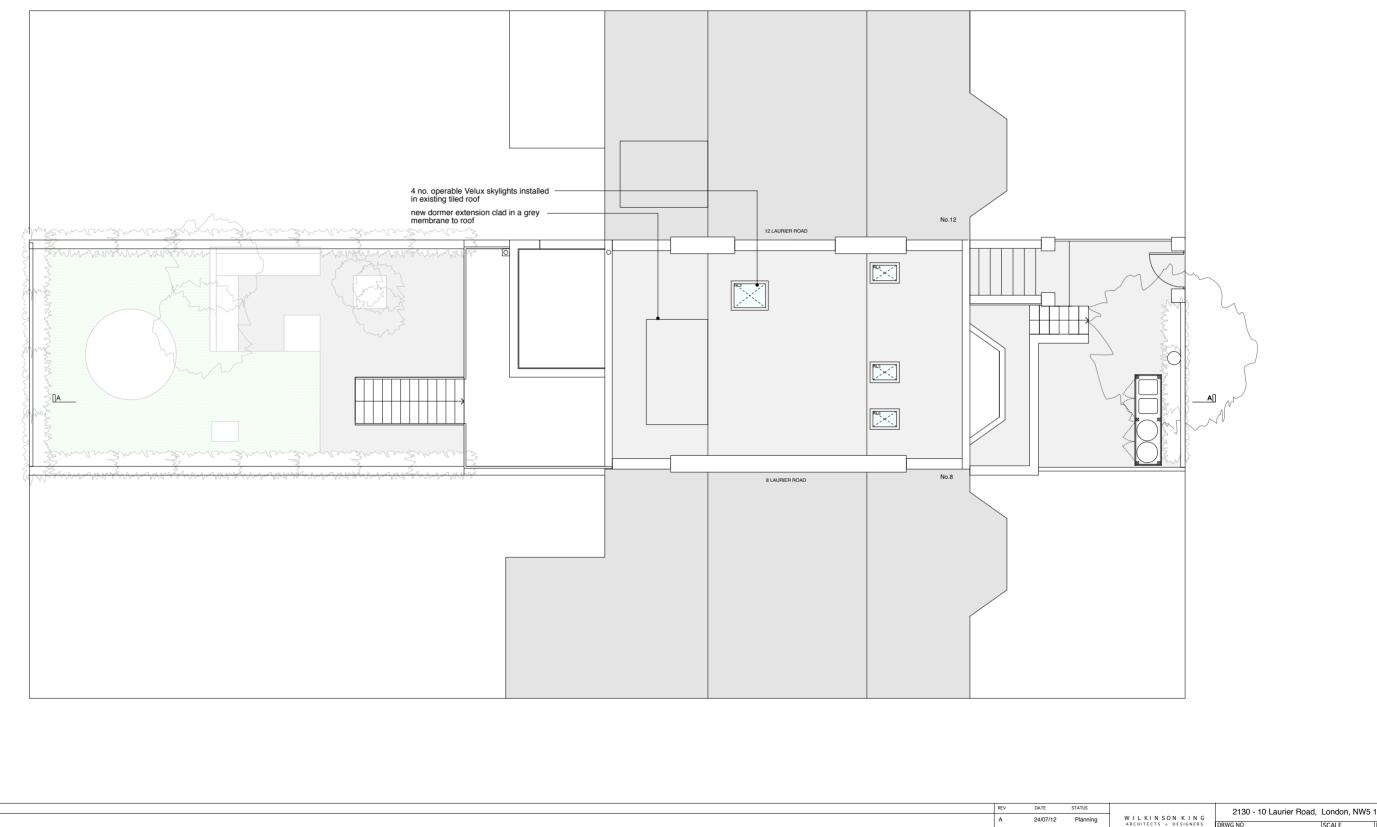

| US    | WILKINSONKING<br>ARCHITECTS + DESIGNERS<br>LINT 6, 106 BURGHEY ROAD NWS 1AL<br>Tel 0207 284 1975 Fax 0207 284 1984 | 2130 - 10 Laurier Road, London, NW5 1SG                                             |                  |           |
|-------|--------------------------------------------------------------------------------------------------------------------|-------------------------------------------------------------------------------------|------------------|-----------|
| nning |                                                                                                                    | DRWG NO                                                                             | SCALE            | DATE      |
|       |                                                                                                                    | WK-2130-105                                                                         | 1:100 at A3 size | July 2012 |
|       |                                                                                                                    | TITLE                                                                               |                  |           |
|       |                                                                                                                    | Proposed Roof Plan                                                                  |                  |           |
|       |                                                                                                                    | ALL DIMENSIONS TO BE CHECKED ON SITE.<br>DO NOT SCALE<br>THIS DRAWING IS COPY RIGHT |                  |           |