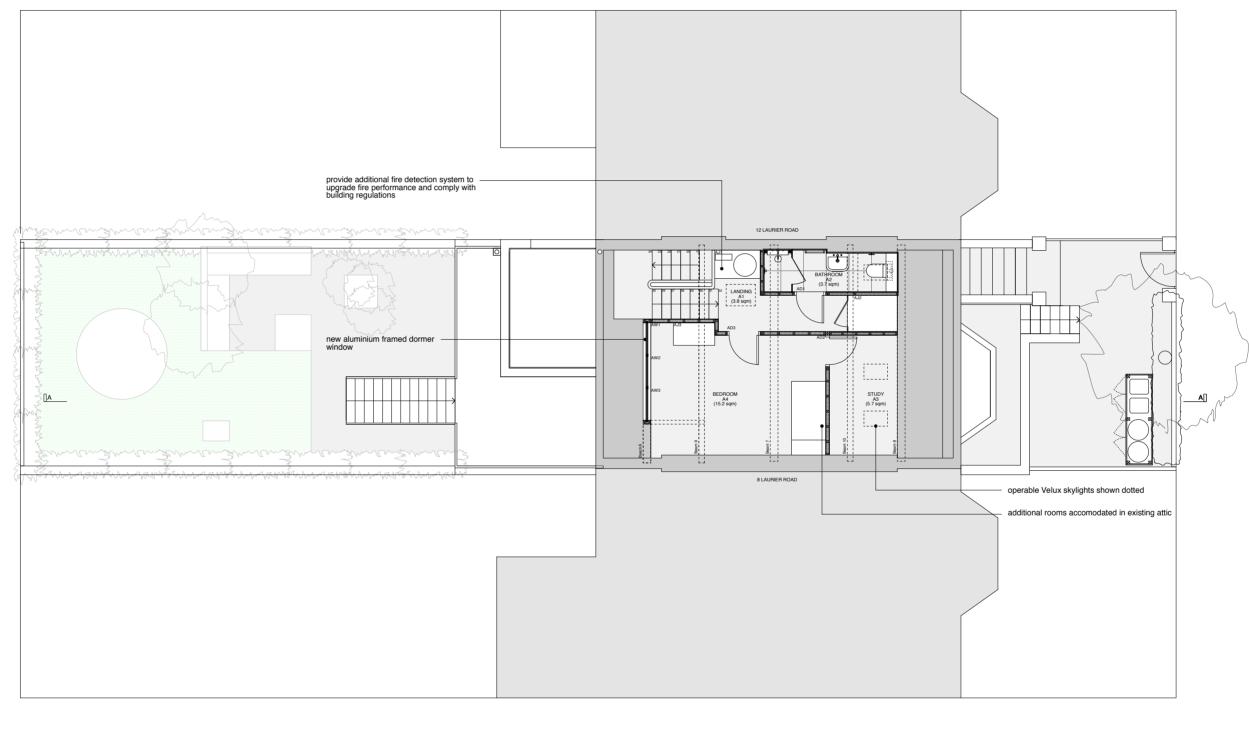

0 1 2 5m

DATE REV 24/07/12

| STATUS   |                                                                          | 2130 - 10 Laurier Road, London, NW5 1SG                                             |                  |           |
|----------|--------------------------------------------------------------------------|-------------------------------------------------------------------------------------|------------------|-----------|
| Planning | WILKINSONKING<br>ARCHITECTS + DESIGNERS                                  | DRWG NO                                                                             | SCALE            | DATE      |
|          |                                                                          | WK-2130-104                                                                         | 1:100 at A3 size | July 2012 |
|          | UNIT 6, 106 BURGHLEY ROAD NWS 1AL<br>Tel 0207 284 1975 Fax 0207 284 1984 | TITLE                                                                               | -                |           |
|          |                                                                          | Proposed Attic Plan                                                                 |                  |           |
|          |                                                                          | ALL DIMENSIONS TO BE CHECKED ON SITE.<br>DO NOT SCALE<br>THIS DRAWING IS COPY RIGHT |                  |           |