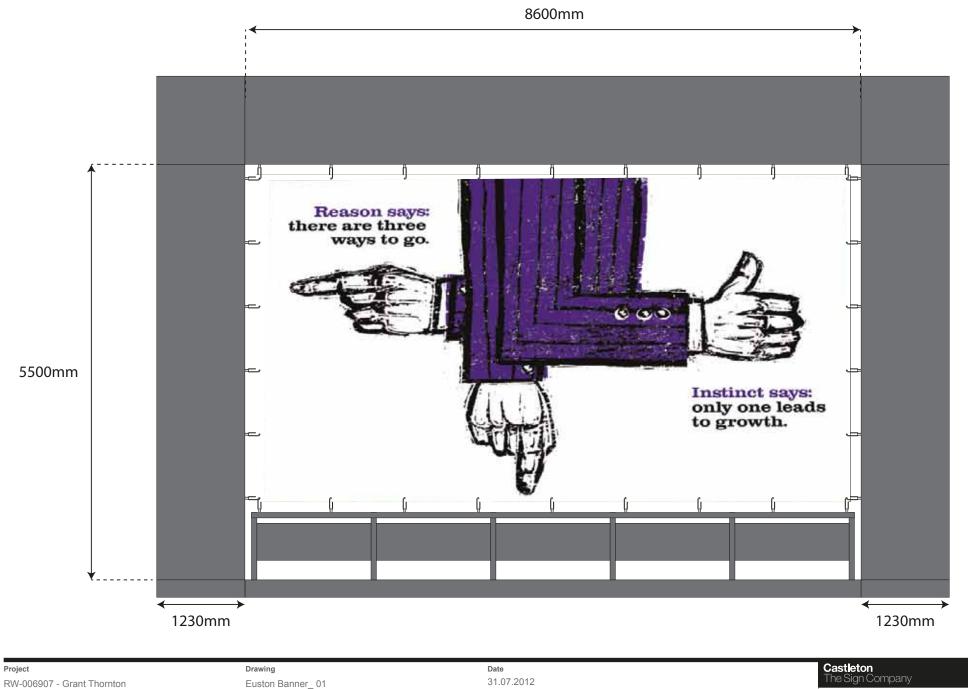

RW-006907 - Grant Thornton Euston

Page 4 of 5

ige 4 of 5

0

Drawn by AM

25 Mitcham Lane, Streatham, London SW16 6LQ

e sales@castletonsigns.co.uk w www.castletonsigns.co.uk

t 020 8769 8741 f 020 8769 9699

Registered in UK No.3881522

 $\textcircled{C}_{\rm copyright}$ 

C

8270mm

4560mm

Specification:

x 1no 8270mm x 4560mm (approx) large format digitally printed mesh banner.

Single sided print with hem & eyelets.

Fitted with bungees through eyelets onto closed hooks fitted into marble aperture & railing.

| Project<br>RW-006907 - Grant Thornton | Drawing<br>Euston Banner 01 | Date<br>31.07.2012 | Castleton<br>The Sign Company                                                                                                             |
|---------------------------------------|-----------------------------|--------------------|-------------------------------------------------------------------------------------------------------------------------------------------|
| Euston                                | _                           |                    | 25 Mitcham Lane, Streatham, London SW16 6LQ<br>t 020 8769 8741 f 020 8769 9699<br>e sales@castletonsigns.co.uk w www.castletonsigns.co.uk |
|                                       | Drawn by<br>AM              |                    | Registered in UK No.3881522 © copyright                                                                                                   |