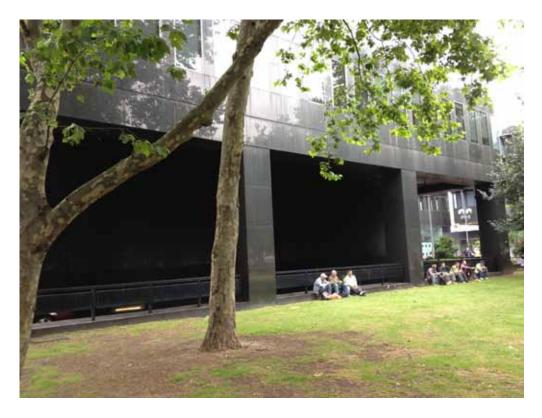

Grant Thornton Euston - Existing Elevation

| Project<br>RW-006907 - Grant Thornton | Drawing<br>Euston Banner 01 | <b>Date</b><br>31.07.2012 | Castleton<br>The Sign Company                                                                                                             |
|---------------------------------------|-----------------------------|---------------------------|-------------------------------------------------------------------------------------------------------------------------------------------|
| Euston                                | Page 1 of 5                 |                           | 25 Mitcham Lane, Streatham, London SW16 6LQ<br>t 020 8769 8741 f 020 8769 9699<br>e sales@castletonsigns.co.uk w www.castletonsigns.co.uk |
|                                       | Drawn by<br>AM              |                           | Registered in UK No.3881522 © copyright                                                                                                   |