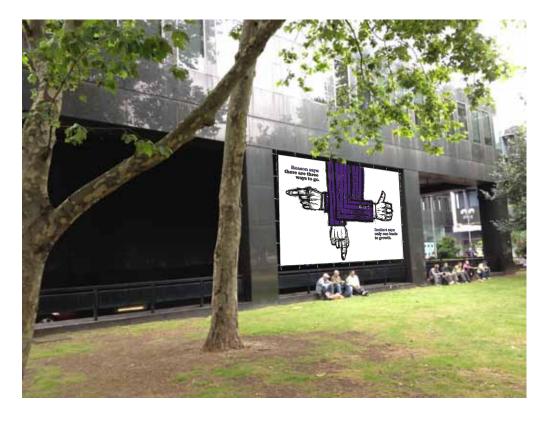

RW-006907 - Grant Thornton Euston

Page 4 of 5

ige 4 of 5

0

Drawn by AM

25 Mitcham Lane, Streatham, London SW16 6LQ

e sales@castletonsigns.co.uk w www.castletonsigns.co.uk

t 020 8769 8741 f 020 8769 9699

Registered in UK No.3881522

 $\textcircled{C}_{\rm copyright}$ 

C

8270mm

4560mm

Specification:

x 1no 8270mm x 4560mm (approx) large format digitally printed mesh banner.

Single sided print with hem & eyelets.

Fitted with bungees through eyelets onto closed hooks fitted into marble aperture & railing.

| Project<br>RW-006907 - Grant Thornton | Drawing<br>Euston Banner 01 | Date<br>31.07.2012 | Castleton<br>The Sign Company                                                                                                             |
|---------------------------------------|-----------------------------|--------------------|-------------------------------------------------------------------------------------------------------------------------------------------|
| Euston                                | _                           |                    | 25 Mitcham Lane, Streatham, London SW16 6LQ<br>t 020 8769 8741 f 020 8769 9699<br>e sales@castletonsigns.co.uk w www.castletonsigns.co.uk |
|                                       | Drawn by<br>AM              |                    | Registered in UK No.3881522 © copyright                                                                                                   |