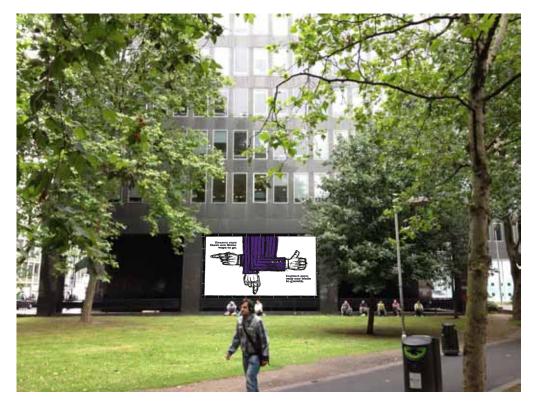

RW-006907 - Grant Thornton Euston

Page 4 of 5

ige 4 of 5

0

Drawn by AM

25 Mitcham Lane, Streatham, London SW16 6LQ

e sales@castletonsigns.co.uk w www.castletonsigns.co.uk

t 020 8769 8741 f 020 8769 9699

Registered in UK No.3881522

 $\textcircled{C}_{\rm copyright}$ 

C

8270mm

4560mm

Specification:

x 1no 8270mm x 4560mm (approx) large format digitally printed mesh banner.

Single sided print with hem & eyelets.

Fitted with bungees through eyelets onto closed hooks fitted into marble aperture & railing.

| Project<br>RW-006907 - Grant Thornton | Drawing<br>Euston Banner 01 | Date<br>31.07.2012 | Castleton<br>The Sign Company                                                                                                             |
|---------------------------------------|-----------------------------|--------------------|-------------------------------------------------------------------------------------------------------------------------------------------|
| Euston                                | _                           |                    | 25 Mitcham Lane, Streatham, London SW16 6LQ<br>t 020 8769 8741 f 020 8769 9699<br>e sales@castletonsigns.co.uk w www.castletonsigns.co.uk |
|                                       | Drawn by<br>AM              |                    | Registered in UK No.3881522 © copyright                                                                                                   |