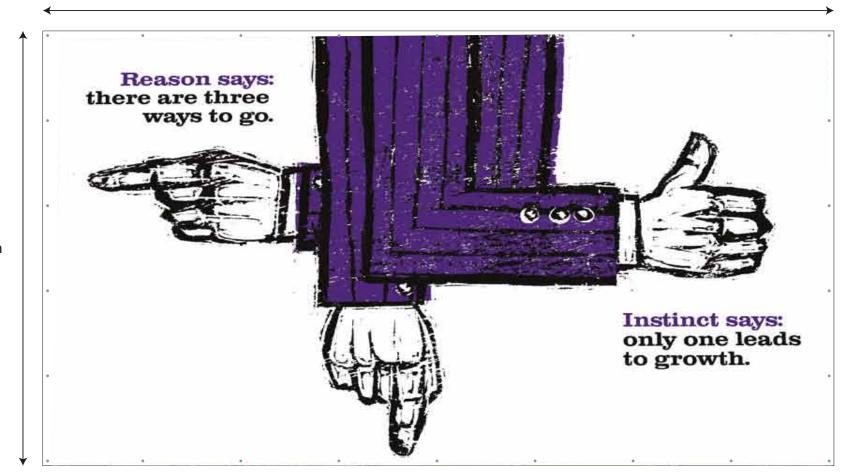

RW-006907 - Grant Thornton Euston

Page 4 of 5

ige 4 of 5

0

Drawn by AM

25 Mitcham Lane, Streatham, London SW16 6LQ

e sales@castletonsigns.co.uk w www.castletonsigns.co.uk

t 020 8769 8741 f 020 8769 9699

Registered in UK No.3881522

 $\textcircled{C}_{\rm copyright}$ 

C

8270mm

4560mm

Specification:

x 1no 8270mm x 4560mm (approx) large format digitally printed mesh banner.

Single sided print with hem & eyelets.

Fitted with bungees through eyelets onto closed hooks fitted into marble aperture & railing.

| Project<br>RW-006907 - Grant Thornton | Drawing<br>Euston Banner 01 | Date<br>31.07.2012 | Castleton<br>The Sign Company                                                                                                             |
|---------------------------------------|-----------------------------|--------------------|-------------------------------------------------------------------------------------------------------------------------------------------|
| Euston                                | _                           |                    | 25 Mitcham Lane, Streatham, London SW16 6LQ<br>t 020 8769 8741 f 020 8769 9699<br>e sales@castletonsigns.co.uk w www.castletonsigns.co.uk |
|                                       | Drawn by<br>AM              |                    | Registered in UK No.3881522 © copyright                                                                                                   |