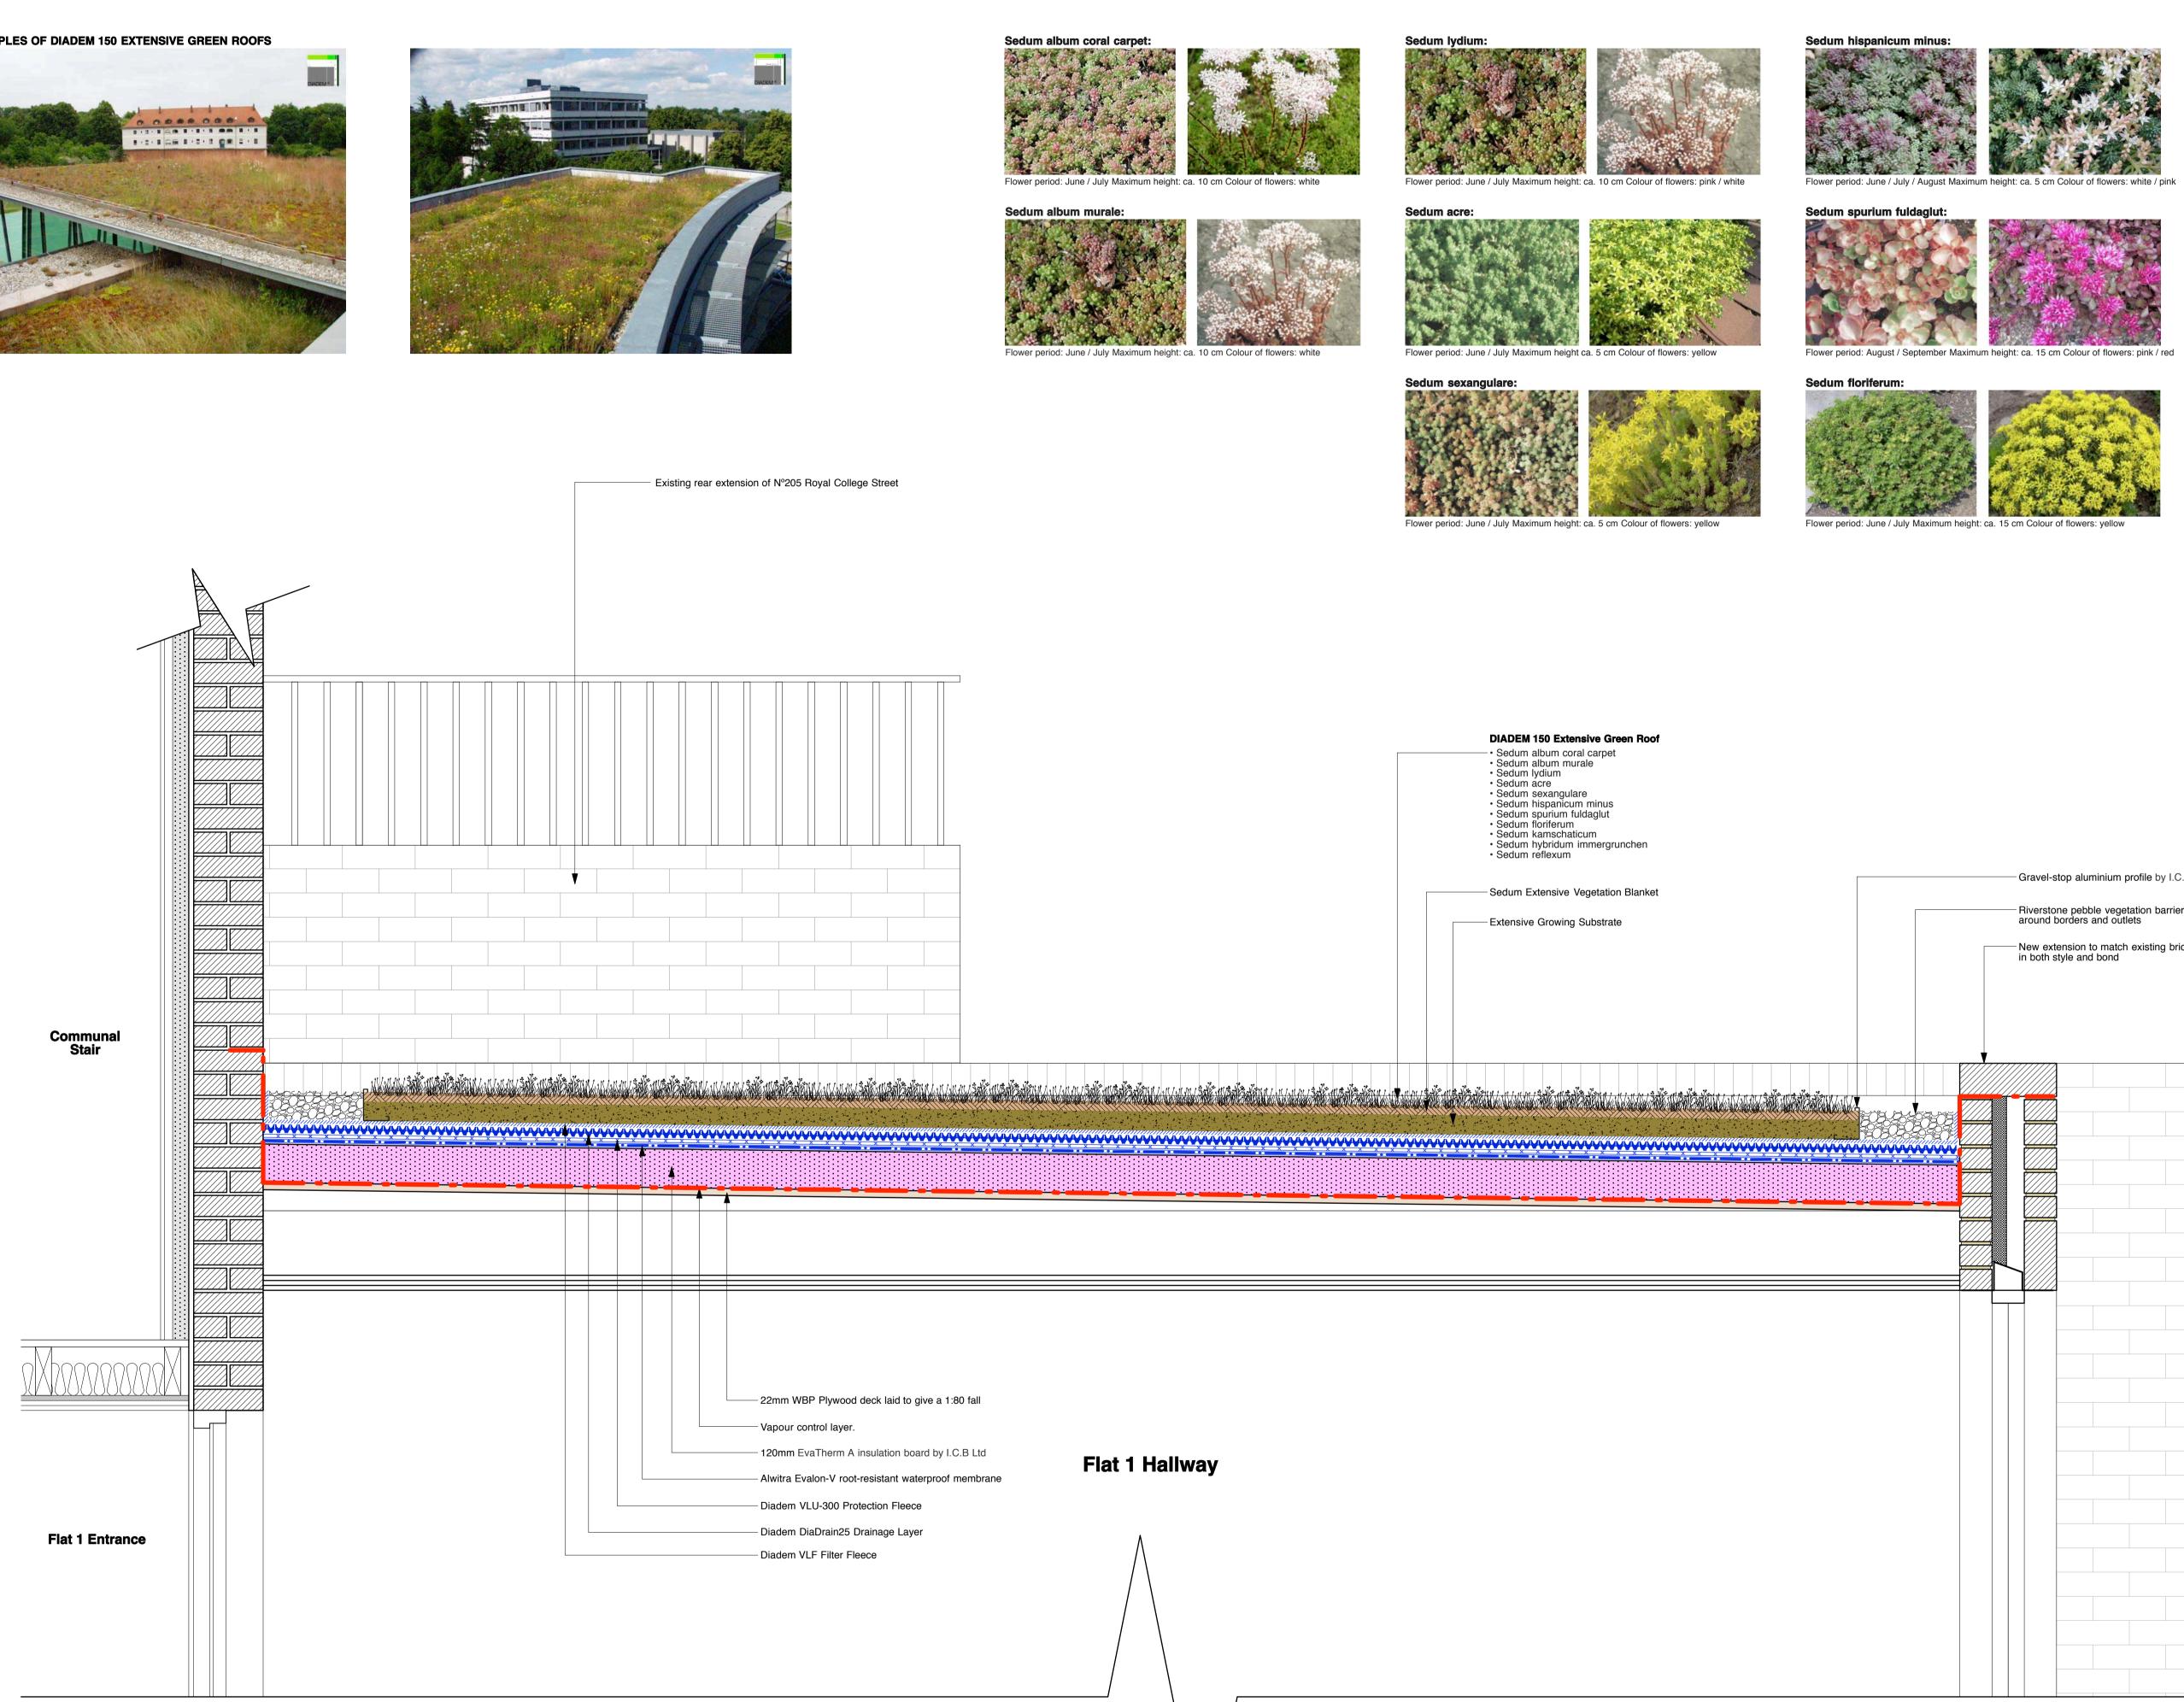

## **PROPOSED GREEN ROOF DETAIL**

0.4m 0.6m 0.8m 0.2m 1m

Flower period: June / July / August Maximum height: ca. 15 cm Colour of flowers: yellow

Flower period: July / August Maximum height: ca. 15 cm Colour of flowers: yellow