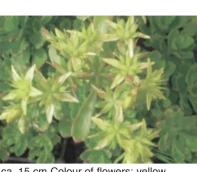

## **PROPOSED GREEN ROOF DETAIL**

0.4m 0.6m 0.8m 0.2m 1m

Flower period: June / July / August Maximum height: ca. 15 cm Colour of flowers: yellow

Flower period: July / August Maximum height: ca. 15 cm Colour of flowers: yellow