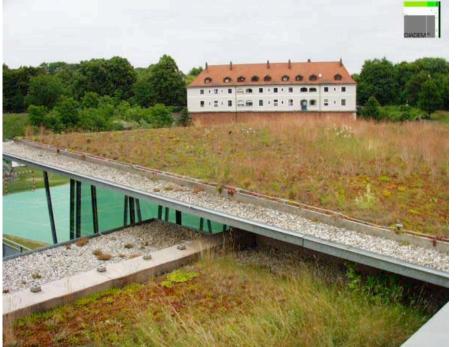

## **PROPOSED GREEN ROOF DETAIL**

0.4m 0.6m 0.8m 0.2m 1m

Flower period: June / July / August Maximum height: ca. 15 cm Colour of flowers: yellow

Flower period: July / August Maximum height: ca. 15 cm Colour of flowers: yellow