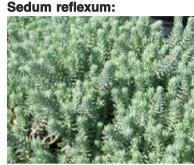

Flower period: July / August Maximum height: ca. 20 cm Colour of flowers: yellow

- Gravel-stop aluminium profile by I.C.B Ltd

Riverstone pebble vegetation barrier around borders and outlets

- New extension to match existing brickwork in both style and bond