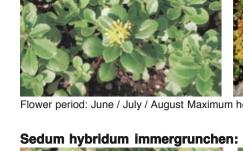

## **PROPOSED GREEN ROOF DETAIL**

0.4m 0.6m 0.8m 0.2m 1m

Flower period: June / July / August Maximum height: ca. 15 cm Colour of flowers: yellow

Flower period: July / August Maximum height: ca. 15 cm Colour of flowers: yellow