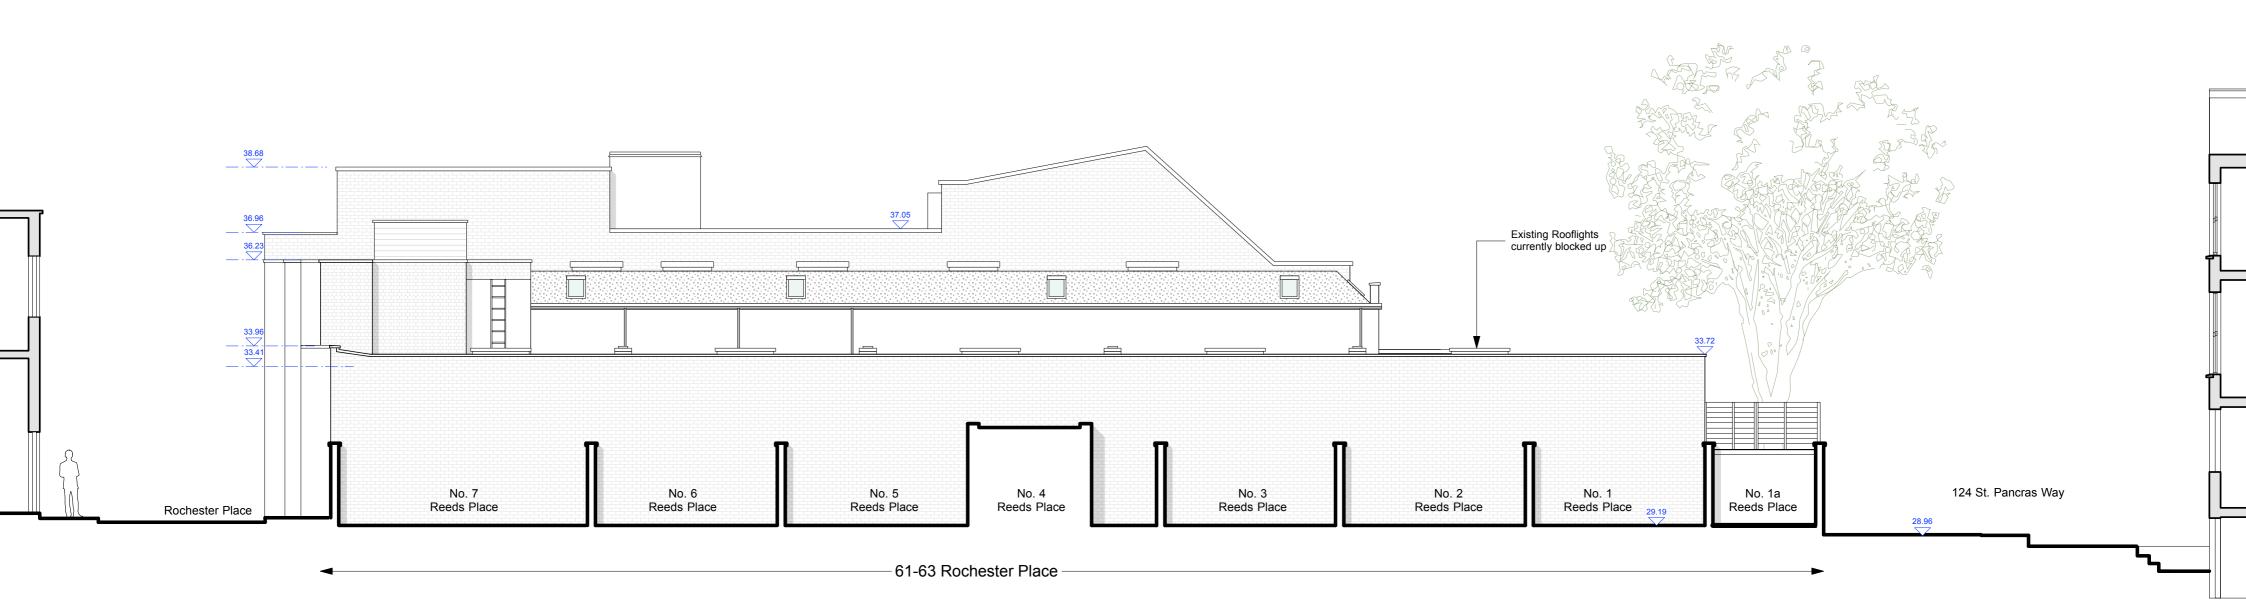

## Side Elevation - North West

|                                                                                                                                                                         | Scale ⊑<br>0 | 1m | 2m                                      | 5m                                                                                                                                                                                                                          | 8m