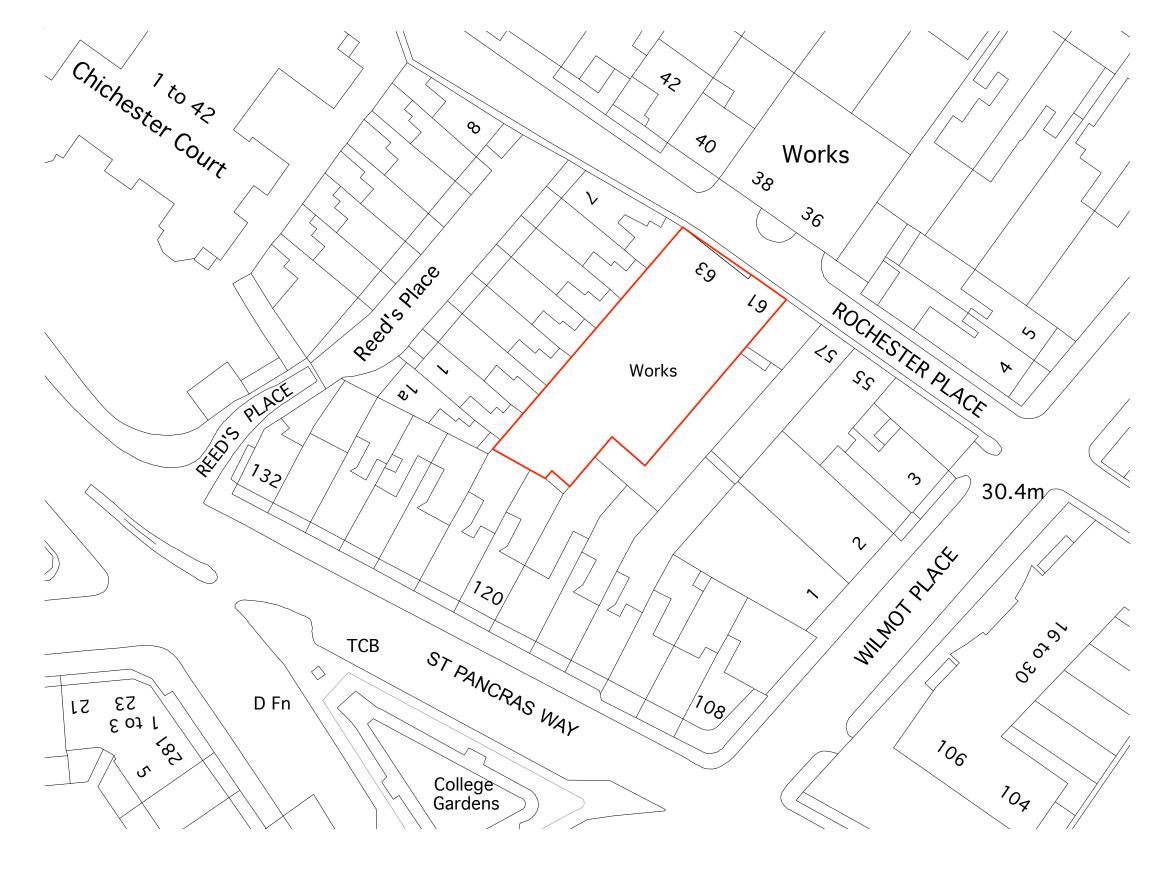

**Site Location Plan** 

PURPOSE OF ISSUE X Planning Tender

246-000 Rev:

Date: 07.08.12

Scale: 1:500 @ A3

61-63 Rochester Place, NW1 9JU

**Site Location Plan**