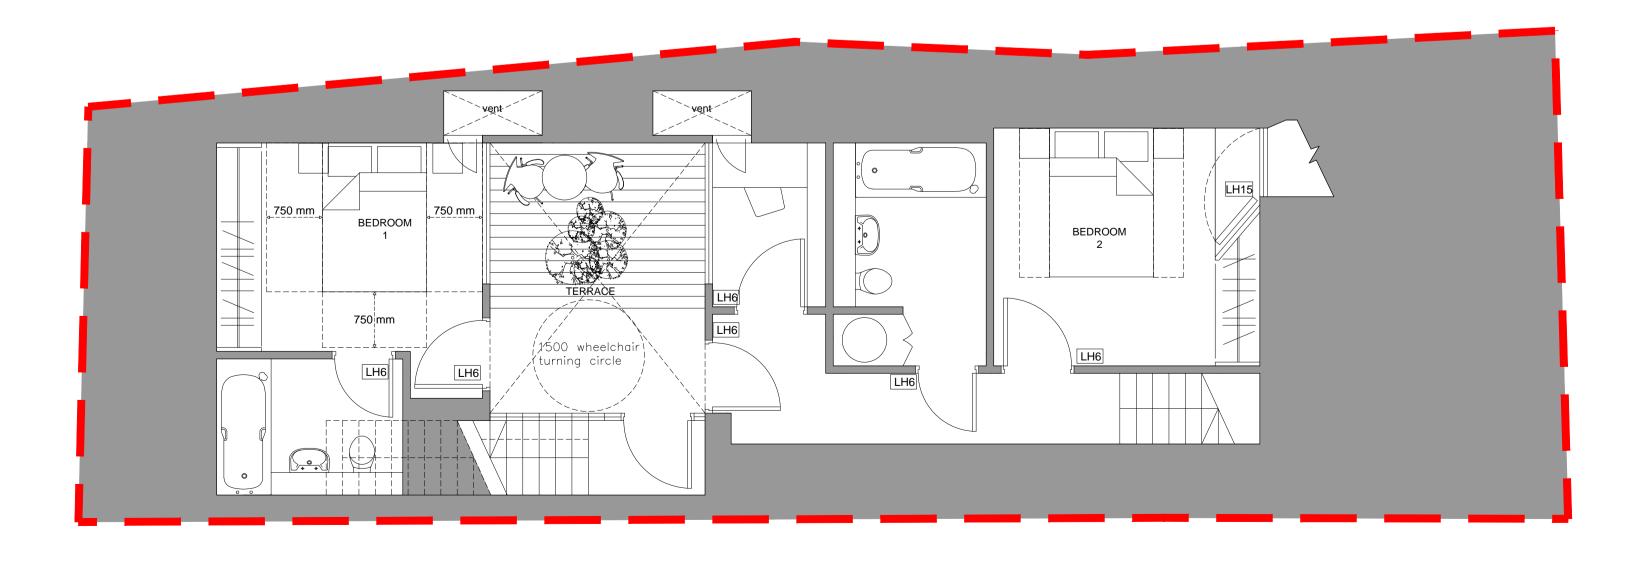

# LIFETIME HOME (LH) STANDARDS:

LH1 - Car parking width capable of 3300 mm. LH2 - Access From Car Parking.

<u>LH3</u> - Approach Gradients. <u>LH4</u> - Entrances - illuminated, have level access over threshold and main entrances should be covered.

<u>LH6</u> - Minimum 300mm to the side of the leading edge of doors on the entrance level. <u>LH7</u> - Turning circle of the wheelchair in dining and living room minimun 1700 x 1400mm.

<u>LH10</u> - Wheelchair accesible WC and drainage provision for shower at entrance level for three or more bedrooms. LH13 - Suitable provision for future hoist to run between main bedroom and bathroom. LH15 - Glazing line in living room no higher than 800mm above room floor level.