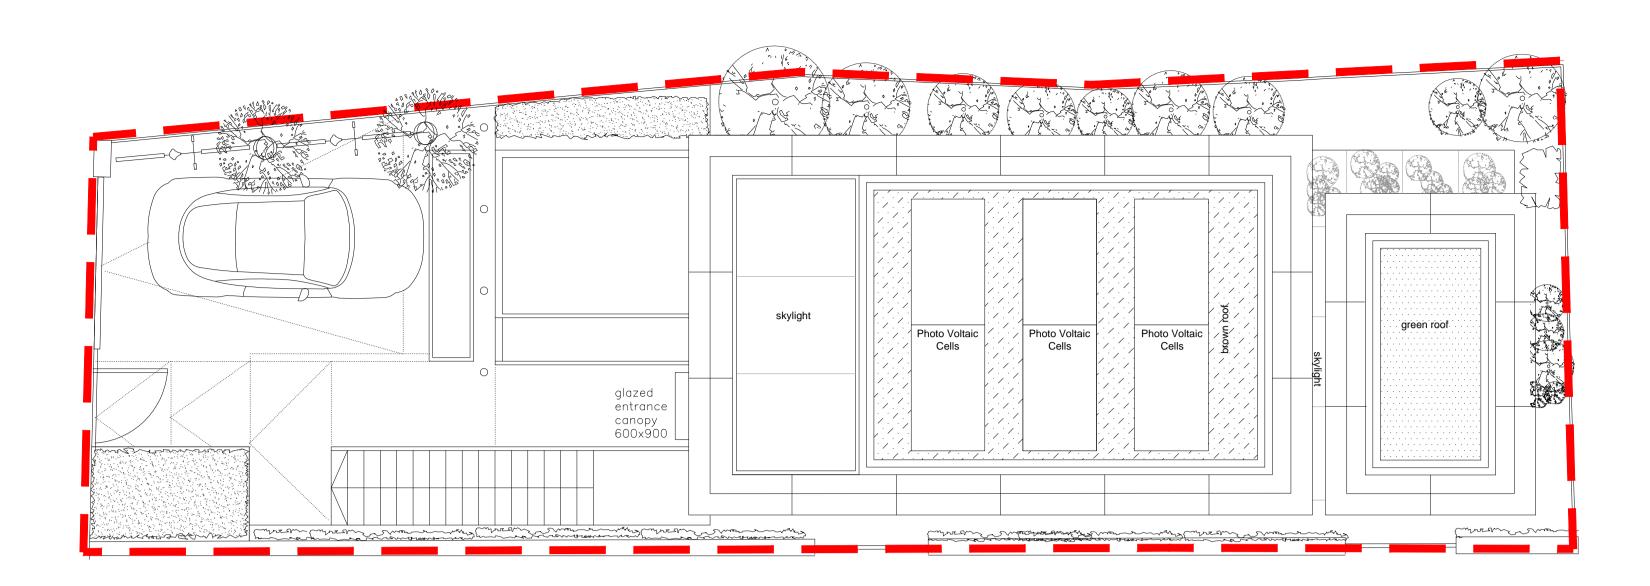

| D   | Solar water panel replaced with Photo Voltaic Cells.<br>Brown roof and green roof added to proposal.<br>Refuse doors amended, cycle stands added<br>externally.Bird box added to eastern facade.                                                                                                                                                                                                                                                | 25/07/12 | SA |     |
|-----|-------------------------------------------------------------------------------------------------------------------------------------------------------------------------------------------------------------------------------------------------------------------------------------------------------------------------------------------------------------------------------------------------------------------------------------------------|----------|----|-----|
| С   | Pitched roof removed and replaced with flat roof                                                                                                                                                                                                                                                                                                                                                                                                | 30/03/12 | SA |     |
| В   | External Staircase added<br>Basement Vent position changed.                                                                                                                                                                                                                                                                                                                                                                                     | 02/06/11 | EK |     |
| A   | Position of Honey Locust Tree in adjoining property<br>moved.<br>Front gate lowered.<br>Brown roof removed and flat roof lowered.<br>External walls pulled away at ground level from the<br>boundary line<br>additional planting of trees and shrubs to enhance<br>the ecology of the site.<br>Pitched roof to the south of the site lowered.<br>Basement footprint reduced, including the removal<br>of bedroom 3.<br>Internal layout amended. | 23/06/10 | SA |     |
| Rev | Description                                                                                                                                                                                                                                                                                                                                                                                                                                     | Date     | Ву | Chk |