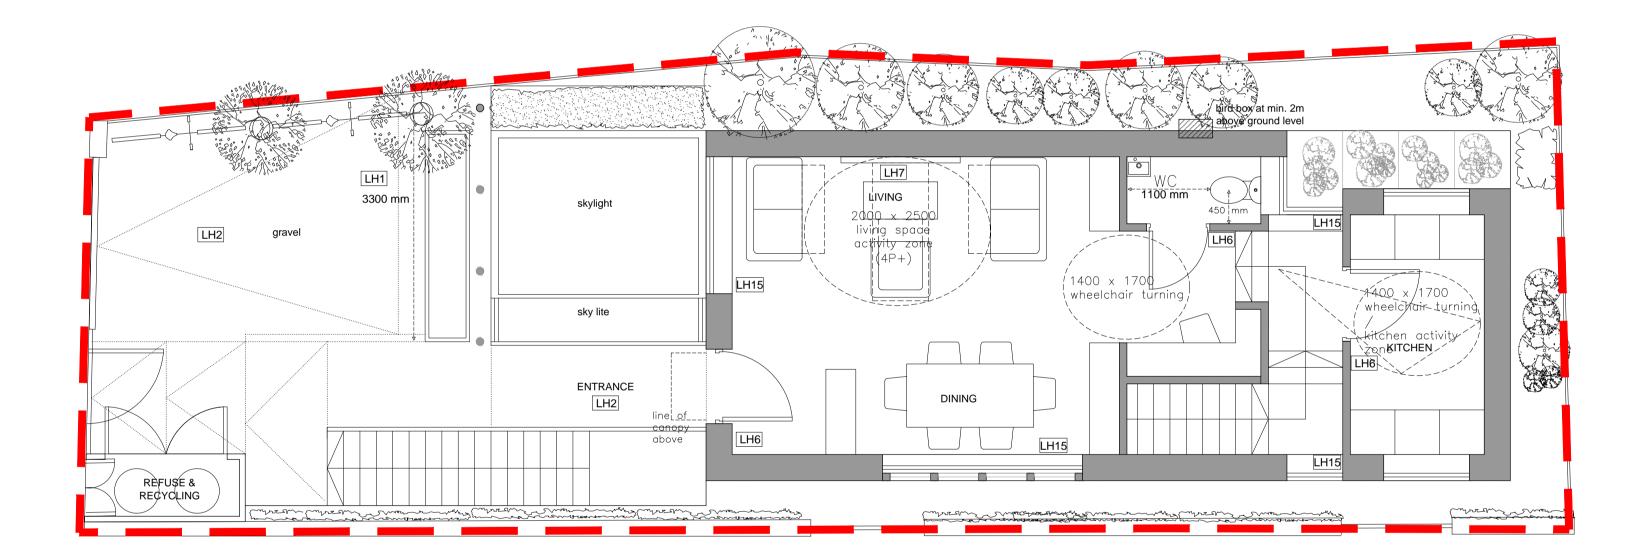

# LIFETIME HOME (LH) STANDARDS:

LH1 - Car parking width capable of 3300 mm. LH2 - Access From Car Parking.

<u>LH3</u> - Approach Gradients. <u>LH4</u> - Entrances - illuminated, have level access over threshold and main entrances should be covered.

<u>LH6</u> - Minimum 300mm to the side of the leading edge of doors on the entrance level. <u>LH7</u> - Turning circle of the wheelchair in dining and living room minimun 1700 x 1400mm.

<u>LH10</u> - Wheelchair accesible WC and drainage provision for shower at entrance level for three or more bedrooms. LH13 - Suitable provision for future hoist to run between main bedroom and bathroom. LH15 - Glazing line in living room no higher than 800mm above room floor level.