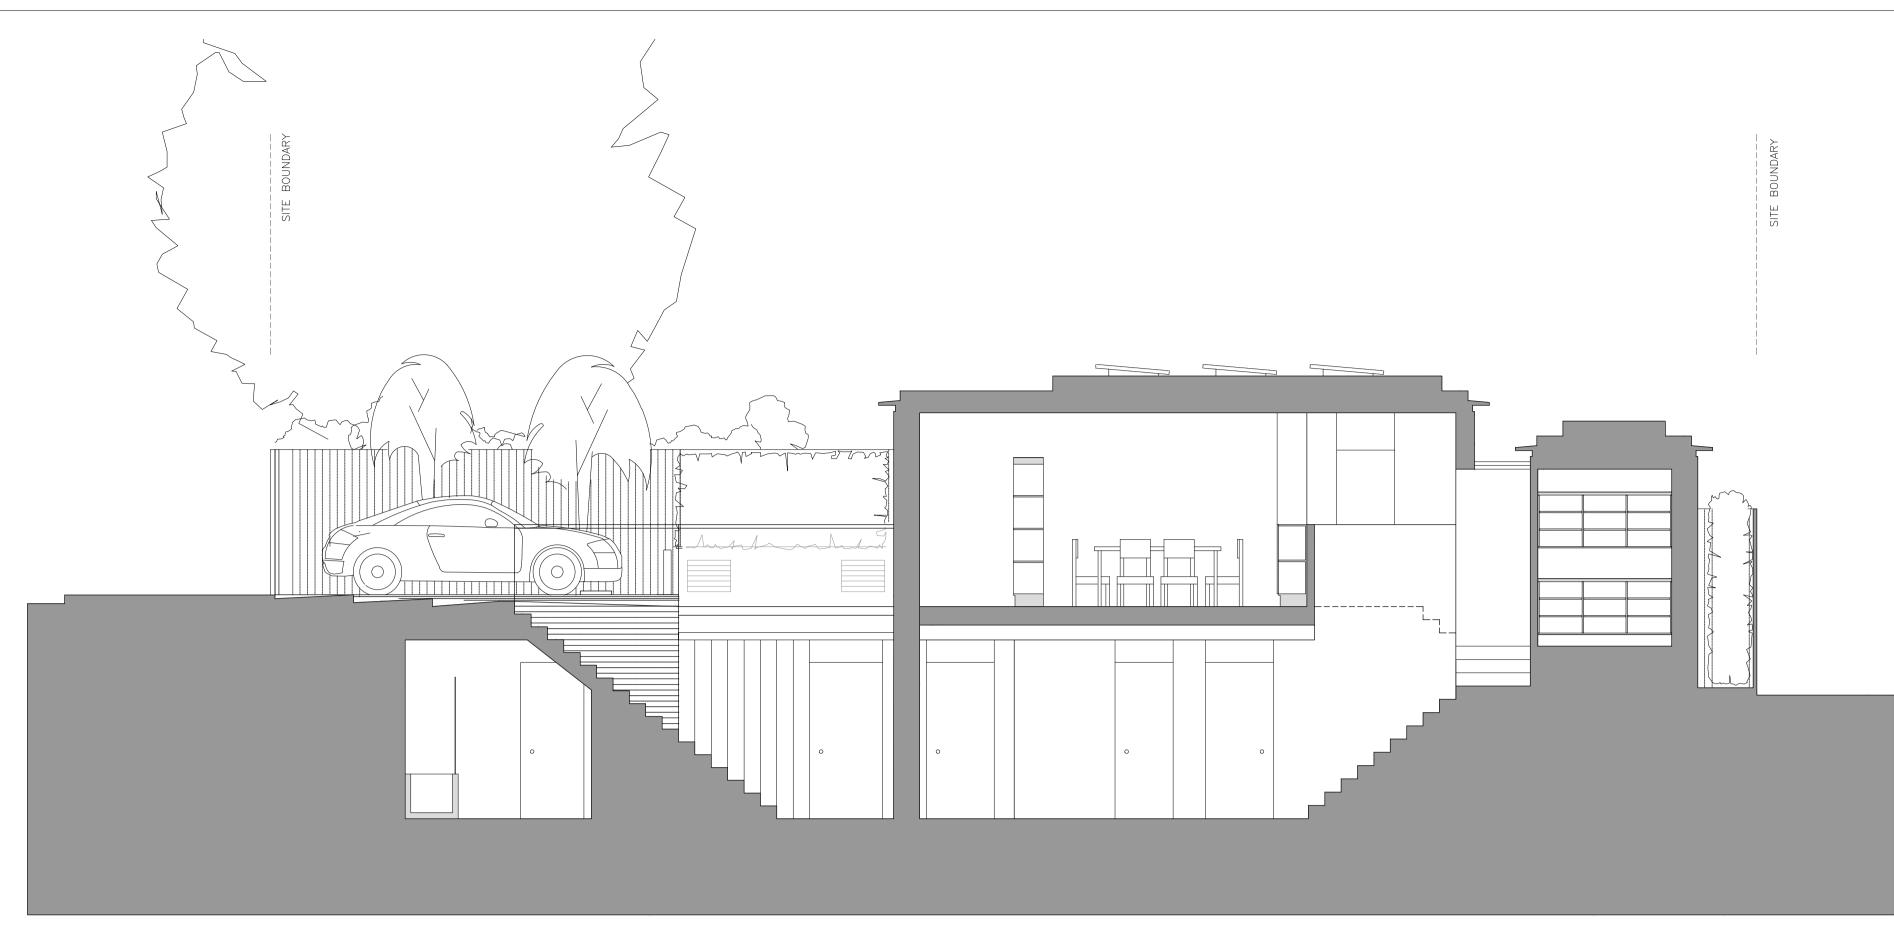

Section A-A' 90.00m AOD

Section B-B' 90.00m AOD

## Drawing title Proposed Sections A-A & B-B

| 1045     | ()          | PL             | 030         | D       |
|----------|-------------|----------------|-------------|---------|
| Job No.  | CI/SfB Ref. | Project Status | Drawing No. | Revisio |
| Checked  | initials    | PL             | ANNING      |         |
| Checked  | Date        | Issue          | Issued for  |         |
| SA       | Oct 200     | 9 1:50         |             |         |
| Drawn by | Date        | Scale          | e @ A1      |         |