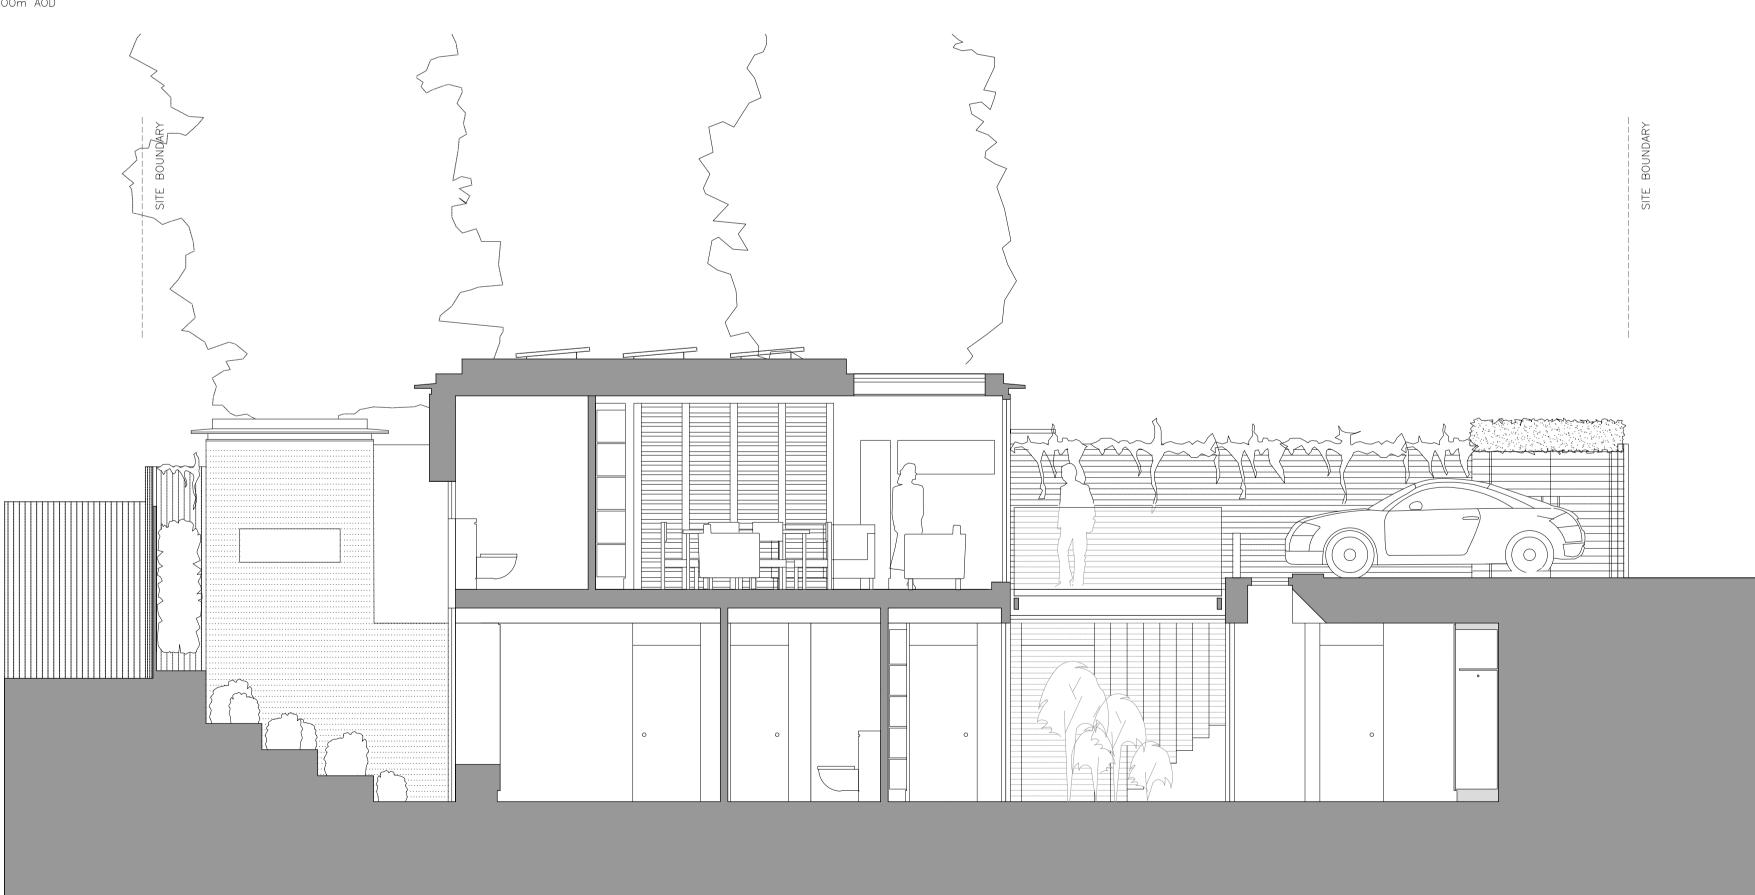

Section A-A' 90.00m AOD

Section B-B' 90.00m AOD

## Drawing title Proposed Sections A-A & B-B

| 1045     | ()          | PL             | 030         | D       |
|----------|-------------|----------------|-------------|---------|
| Job No.  | CI/SfB Ref. | Project Status | Drawing No. | Revisio |
| Checked  | initials    | PL             | ANNING      |         |
| Checked  | Date        | Issue          | Issued for  |         |
| SA       | Oct 200     | 9 1:50         |             |         |
| Drawn by | Date        | Scale          | e @ A1      |         |