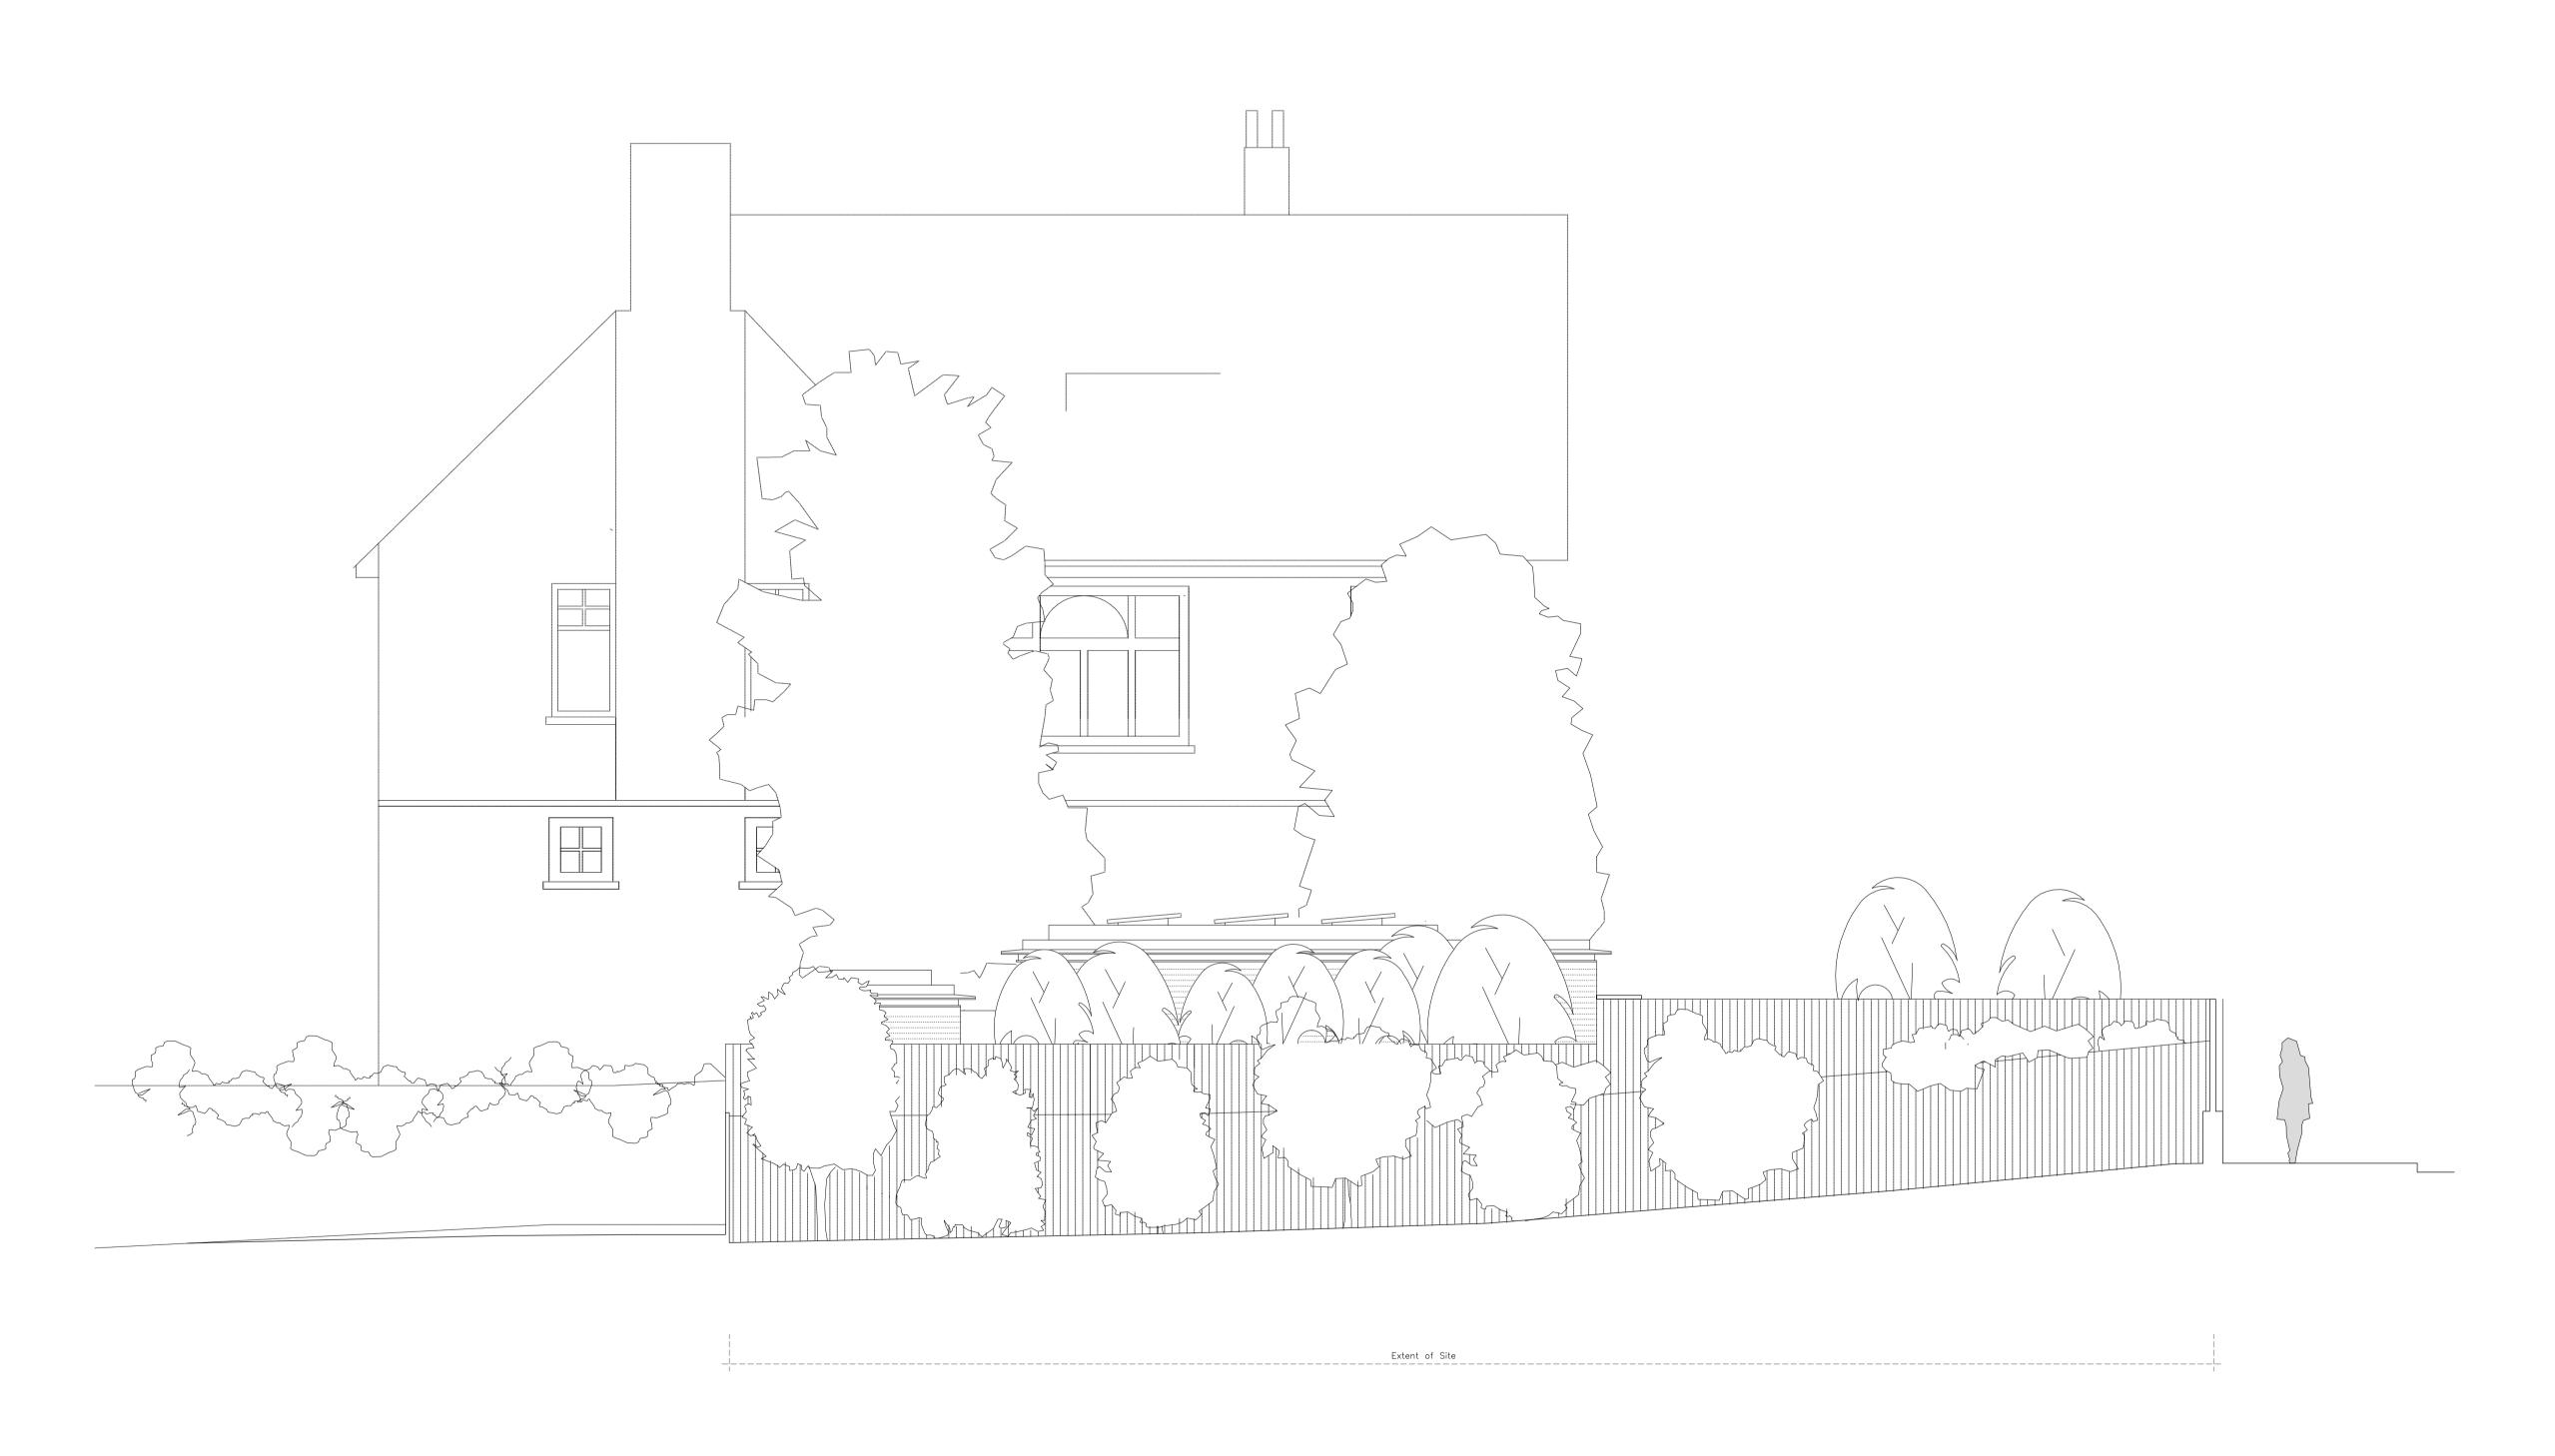

South East Elevation

90.00m A0D

Fax: 020 7531 3301 E14 9TX

Job title
Ferncroft Avenue

Proposed South-East Elevation

| 1045     | ( )           | DI             | 022         | $\boldsymbol{c}$ |
|----------|---------------|----------------|-------------|------------------|
| Job No.  | CI/SfB Ref.   | Project Status | Drawing No. | Revis            |
| Checked  | initials      | PL             | PLANNING    |                  |
| Checked  | Date          |                | Issued for  |                  |
| SA       | Oct 2009 1:50 |                | 50          |                  |
| Drawn by | Date          | Scale          | e @ A1      |                  |