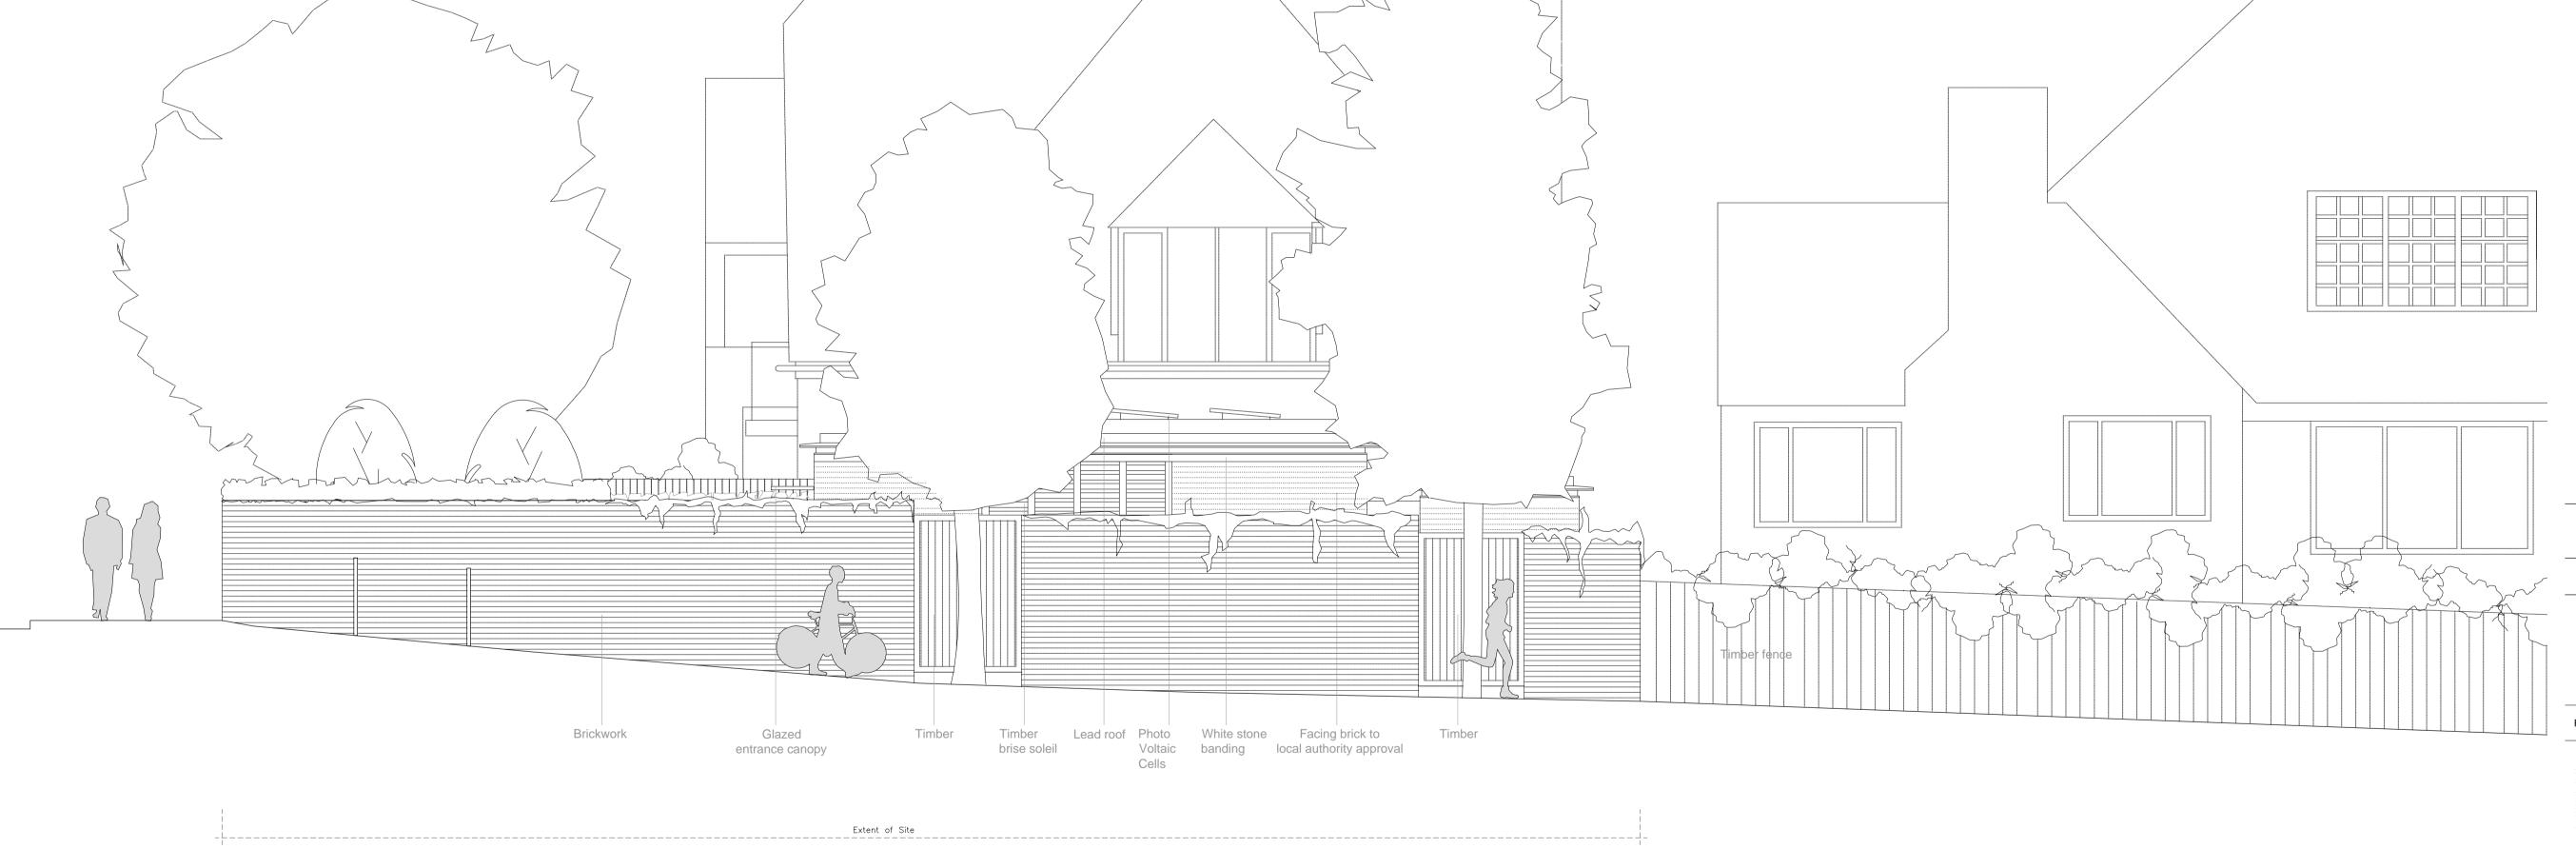

Ferncroft Avenue

Proposed North-West Elevation
Croft Way

| Date         | Scale                               | e @ A1                                                           |                                                  |
|--------------|-------------------------------------|------------------------------------------------------------------|--------------------------------------------------|
| Oct 2009 1:5 |                                     | 50                                                               |                                                  |
| Data         | l.                                  | d for                                                            |                                                  |
|              |                                     |                                                                  |                                                  |
| initials     | PLANNING                            |                                                                  |                                                  |
| CI/SfB Ref.  | Project Status                      | Drawing No.                                                      | Revision                                         |
| ()           | PΙ                                  | 022                                                              | C                                                |
|              | Oct 200  Date initials  CI/SfB Ref. | Oct 2009 1:5  Date Issue initials PL  CI/SfB Ref. Project Status | Oct 2009 1:50  Date Issued for initials PLANNING |

North west Elevation 90.00m A0D