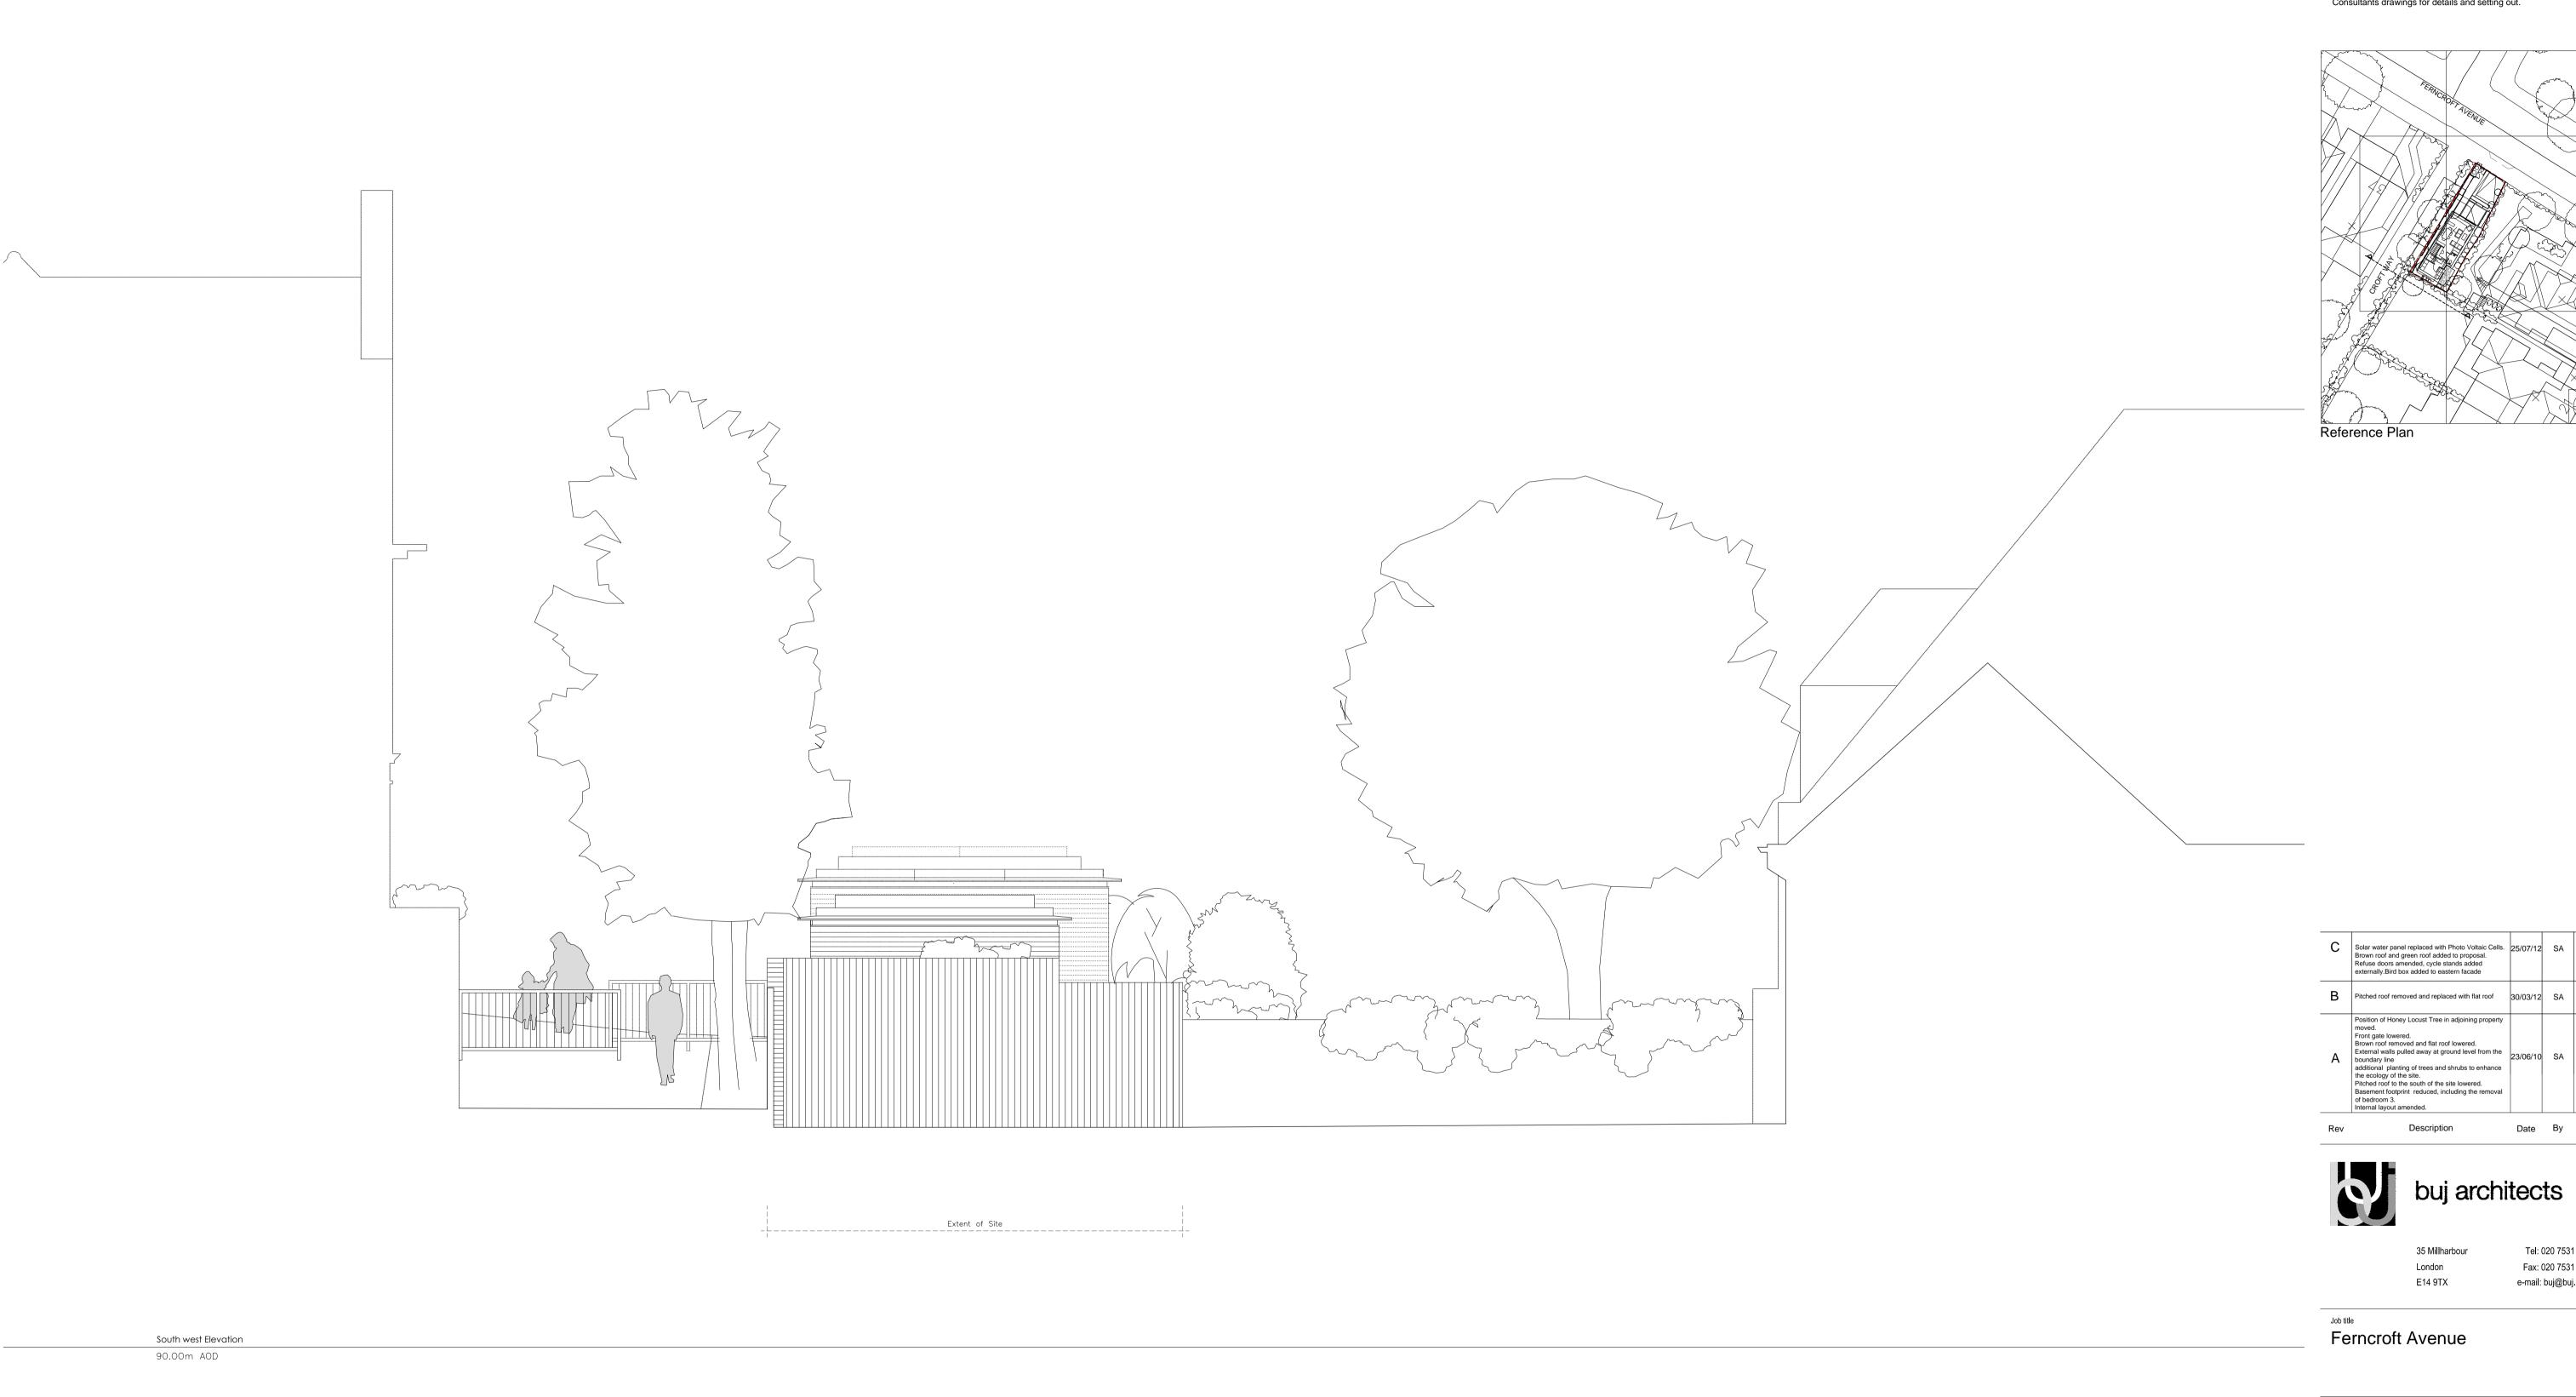

4 All references to drawings refer to the current revision of that

5 Structural and services information shown is indicative only. Refer to Consultants drawings for details and setting out.

| С | Solar water panel replaced with Photo Voltaic Cells.<br>Brown roof and green roof added to proposal.<br>Refuse doors amended, cycle stands added<br>externally.Bird box added to eastern facade                                                                                                                                                                                                                | 25/07/12 | SA |
|---|----------------------------------------------------------------------------------------------------------------------------------------------------------------------------------------------------------------------------------------------------------------------------------------------------------------------------------------------------------------------------------------------------------------|----------|----|
| В | Pitched roof removed and replaced with flat roof                                                                                                                                                                                                                                                                                                                                                               | 30/03/12 | SA |
| Α | Position of Honey Locust Tree in adjoining property moved. Front gate lowered. Brown roof removed and flat roof lowered. External walls pulled away at ground level from the boundary line additional planting of trees and shrubs to enhance the ecology of the site. Pitched roof to the south of the site lowered. Basement footprint reduced, including the removal of bedroom 3. Internal layout amended. | 23/06/10 | SA |

| Tel: 020 7531 33   |
|--------------------|
| Fax: 020 7531 33   |
| e-mail: buj@buj.co |
|                    |

Proposed South-West Elevation Rear

| 1045     | ()          | PL             | 021         | С        |
|----------|-------------|----------------|-------------|----------|
| Job No.  | CI/SfB Ref. | Project Status | Drawing No. | Revision |
| Checked  | initials    | PL             | ANNING      |          |
| Checked  | Date        | Issue          | ed for      |          |
| SA       | Oct 20      | 09 1:5         | 50          |          |
| Drawn by | Date        | Scal           | ∋ @ A1      |          |