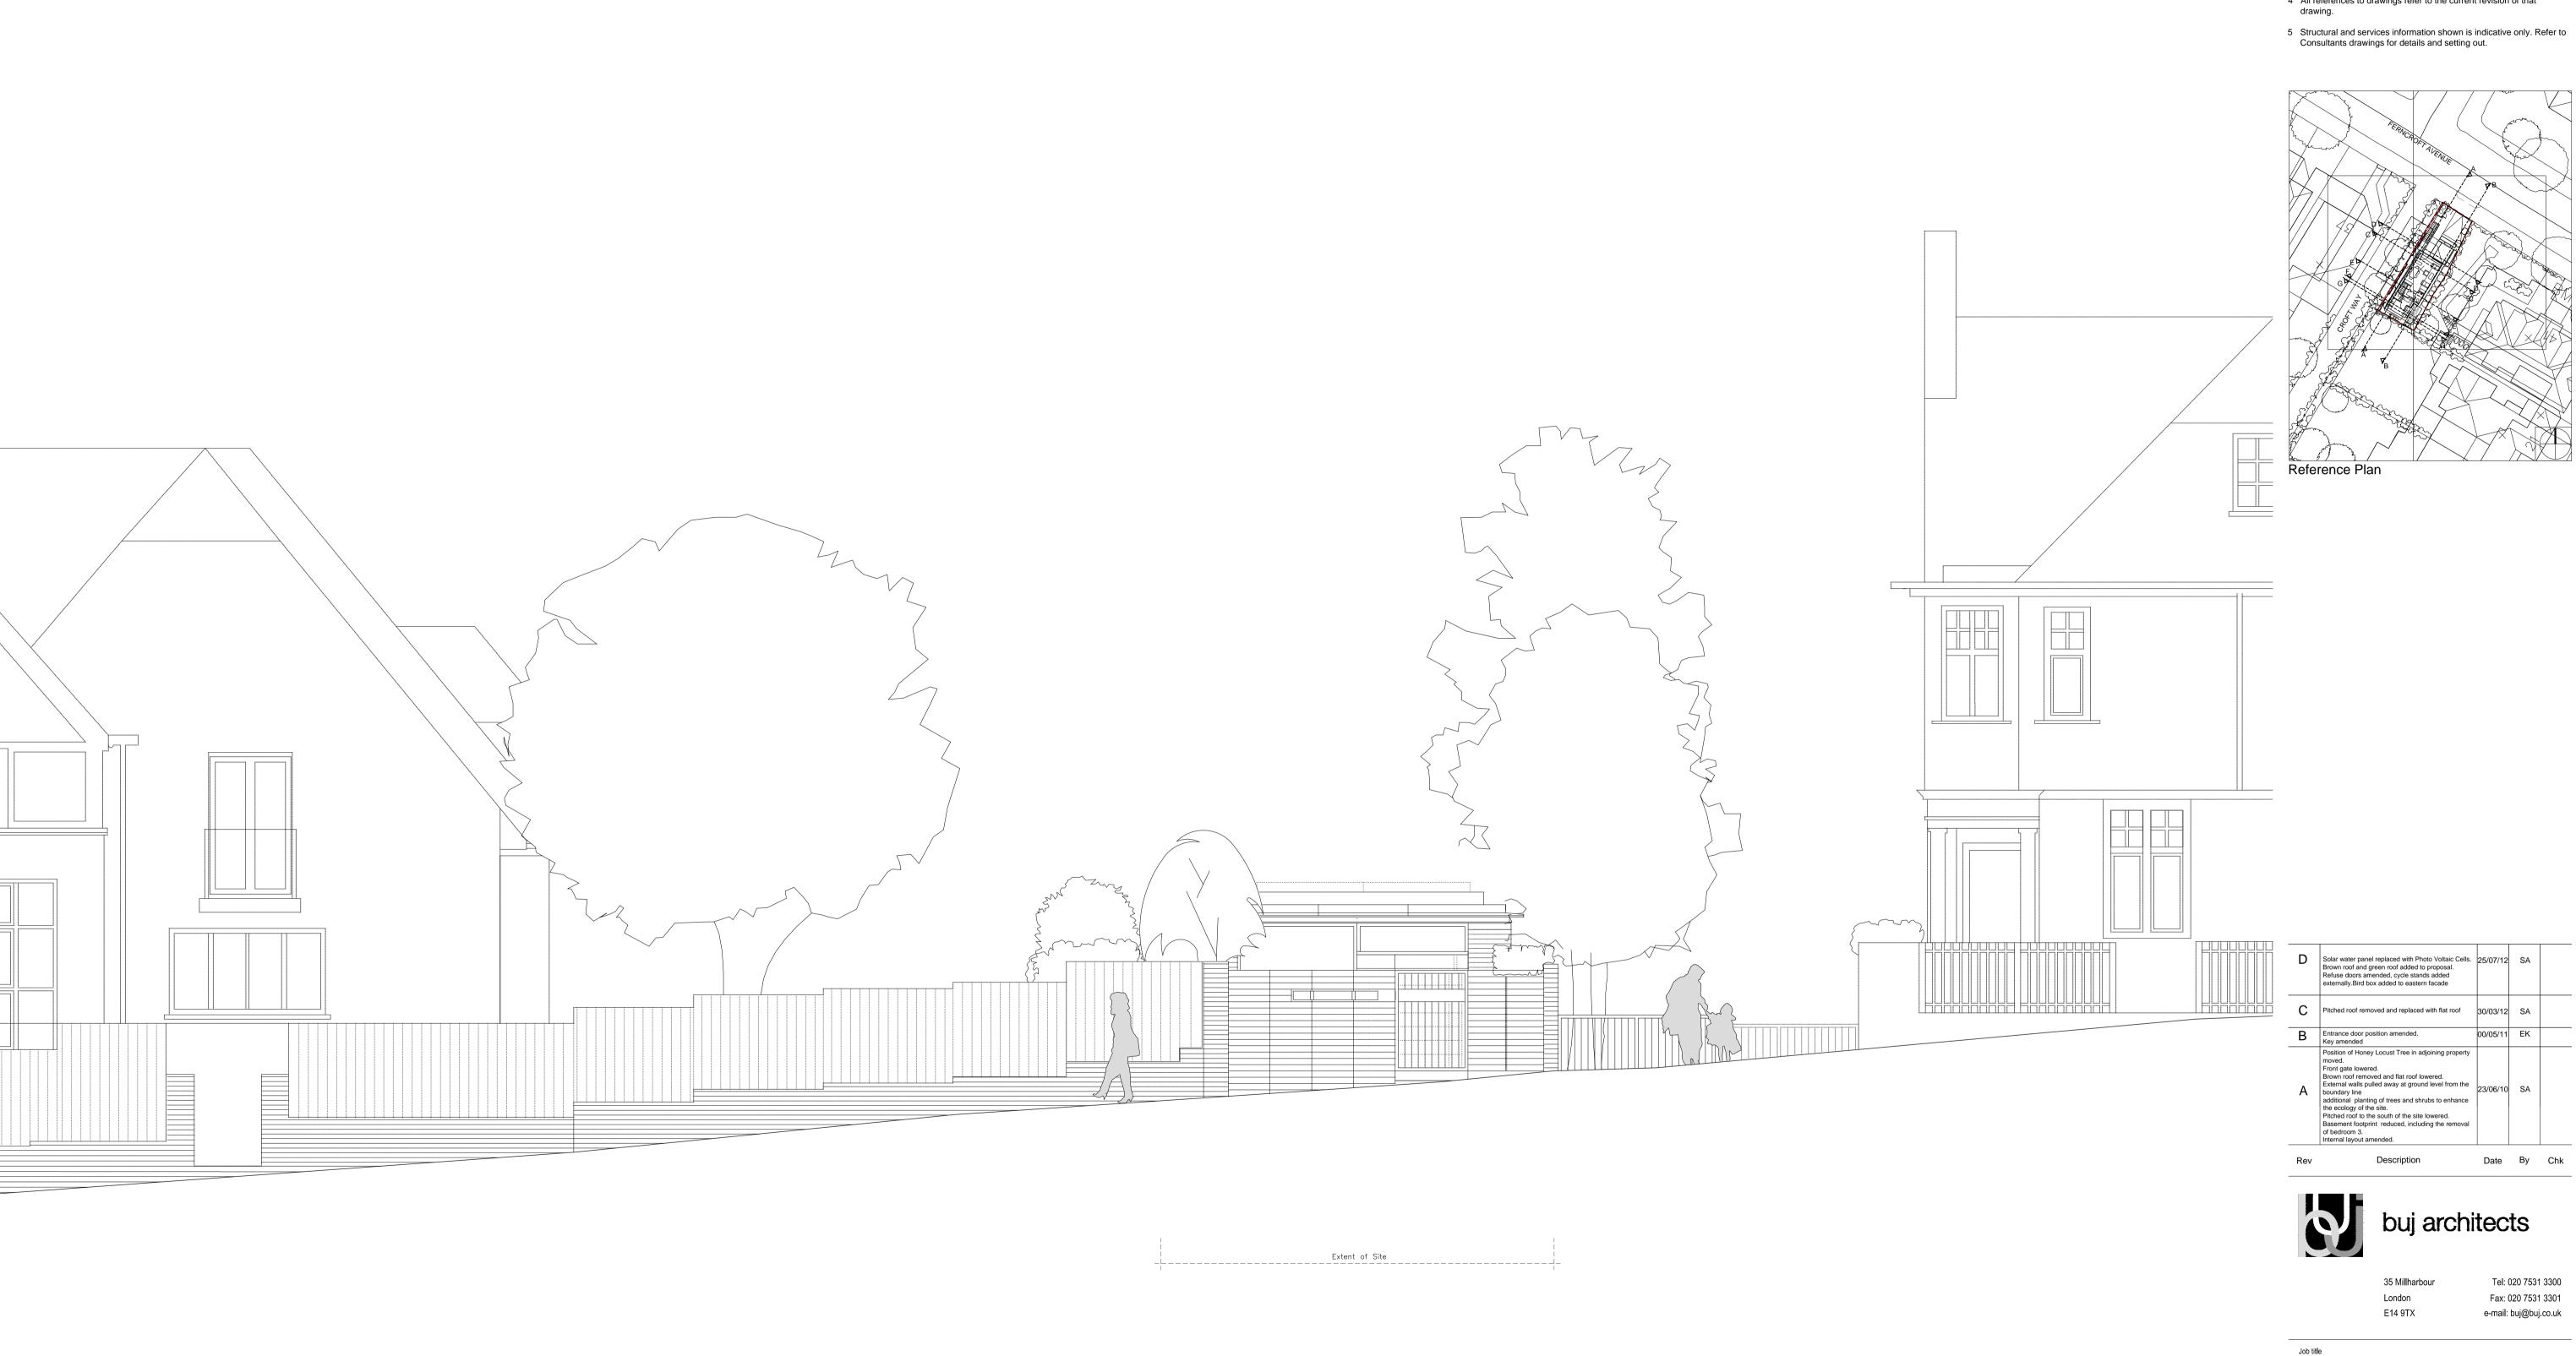

North east Elevation 90.00m AOD

Scale in meters

Notes

- 1 All dimensions are in millimeters.
- 2 Dimensions are not to be scaled directly from this drawing.
- 3 All dimensions are to be checked on site and the Architect is to be informed of any discrepancies before construction commences.
- 4 All references to drawings refer to the current revision of that drawing.

| D | Solar water panel replaced with Photo Voltaic Cells.<br>Brown roof and green roof added to proposal.<br>Refuse doors amended, cycle stands added<br>externally.Bird box added to eastern facade                                                                                                                                                                                                                | 25/07/12 | SA |  |
|---|----------------------------------------------------------------------------------------------------------------------------------------------------------------------------------------------------------------------------------------------------------------------------------------------------------------------------------------------------------------------------------------------------------------|----------|----|--|
| С | Pitched roof removed and replaced with flat roof                                                                                                                                                                                                                                                                                                                                                               | 30/03/12 | SA |  |
| В | Entrance door position amended.<br>Key amended                                                                                                                                                                                                                                                                                                                                                                 | 00/05/11 | EK |  |
| A | Position of Honey Locust Tree in adjoining property moved. Front gate lowered. Brown roof removed and flat roof lowered. External walls pulled away at ground level from the boundary line additional planting of trees and shrubs to enhance the ecology of the site. Pitched roof to the south of the site lowered. Basement footprint reduced, including the removal of bedroom 3. Internal layout amended. | 23/06/10 | SA |  |

| 35 Millharbour | Tel: 020 7531 33    |
|----------------|---------------------|
| London         | Fax: 020 7531 33    |
| E14 9TX        | e-mail: buj@buj.co. |

Ferncroft Avenue

Proposed North-East Elevation Front. Ferncroft Avenue