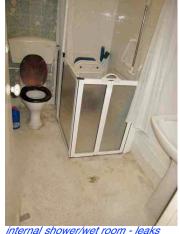

non-original handrails to be removed

non-original handrails to be removed

evidence of long term settlement to 20/22 party wall

internal shower/wet room - leaks from shower have damaged ceiling below

evidence of long term settlement to 20/22 party wall