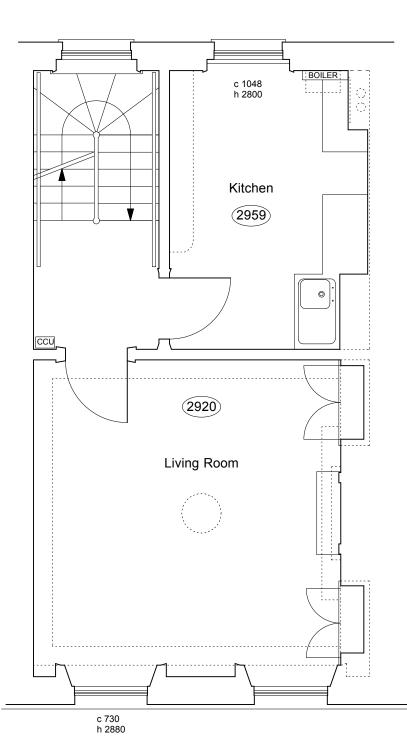

removal of non-original arches should reveal remainder of cornice

| PROJECT 5<br>ARCHITECTURE LLP<br>8 Waterson Street<br>London E2 8HL<br>T: +44 (0)20 7739 9131<br>F: +44 (0)20 7739 9687<br>E: info@p5a.co.uk | ITECTURE LLP<br>Waterson Street 2 | 20 AMPTON STREET, LONDON WC1X 0LX        | <sup>scale</sup><br>1:50 @ A3 | <sup>drawn</sup><br>FZ | drawing no.<br>6214-AS20-E03 |
|----------------------------------------------------------------------------------------------------------------------------------------------|-----------------------------------|------------------------------------------|-------------------------------|------------------------|------------------------------|
|                                                                                                                                              | 0)20 7739 9131<br>(0)20 7739 3687 | rawing<br>FIRST FLOOR PLAN - AS EXISTING | <sub>date</sub><br>JUNE 2012  | checked                |                              |