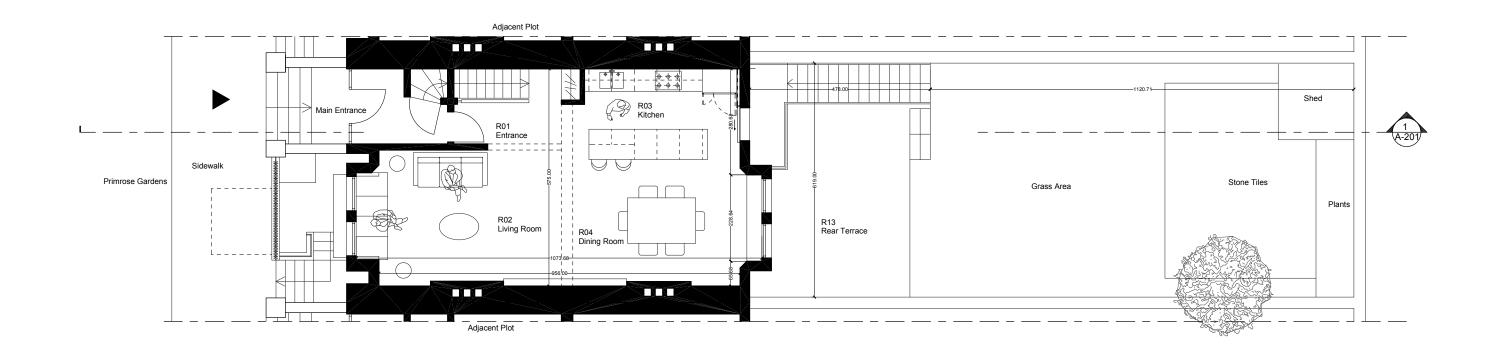

PROJECT

MESTCI HOUSE

Flat A
19 Primose Gardens
London
NW3 4UJ
THE AUTHOR TAKES NO RESPONSIBILITY FOR ANY DIMENSIONS OBTAINED BY SCALING FROM THIS DRAWNOL IF NO
DIMENSION IS SHOWN THE RECOPIENT MUST ASCERTAN THE DIMENSION SPECIFICALLY FROM THE ARCHITECTOR BY STEEL REASSUREMENT AND DAY NOT RELEY UPON THE SPANNING SUPPLYING THIS DRAWNON SUPPLYING THE DR



| PROJECT                                                                                                                                                                                             |           |                              | DESIGNER                                                | CONTRACTOR | CLIENT        | NOTES | PROJECT NUMBER: | FORMAT: | SCALE:          |
|-------------------------------------------------------