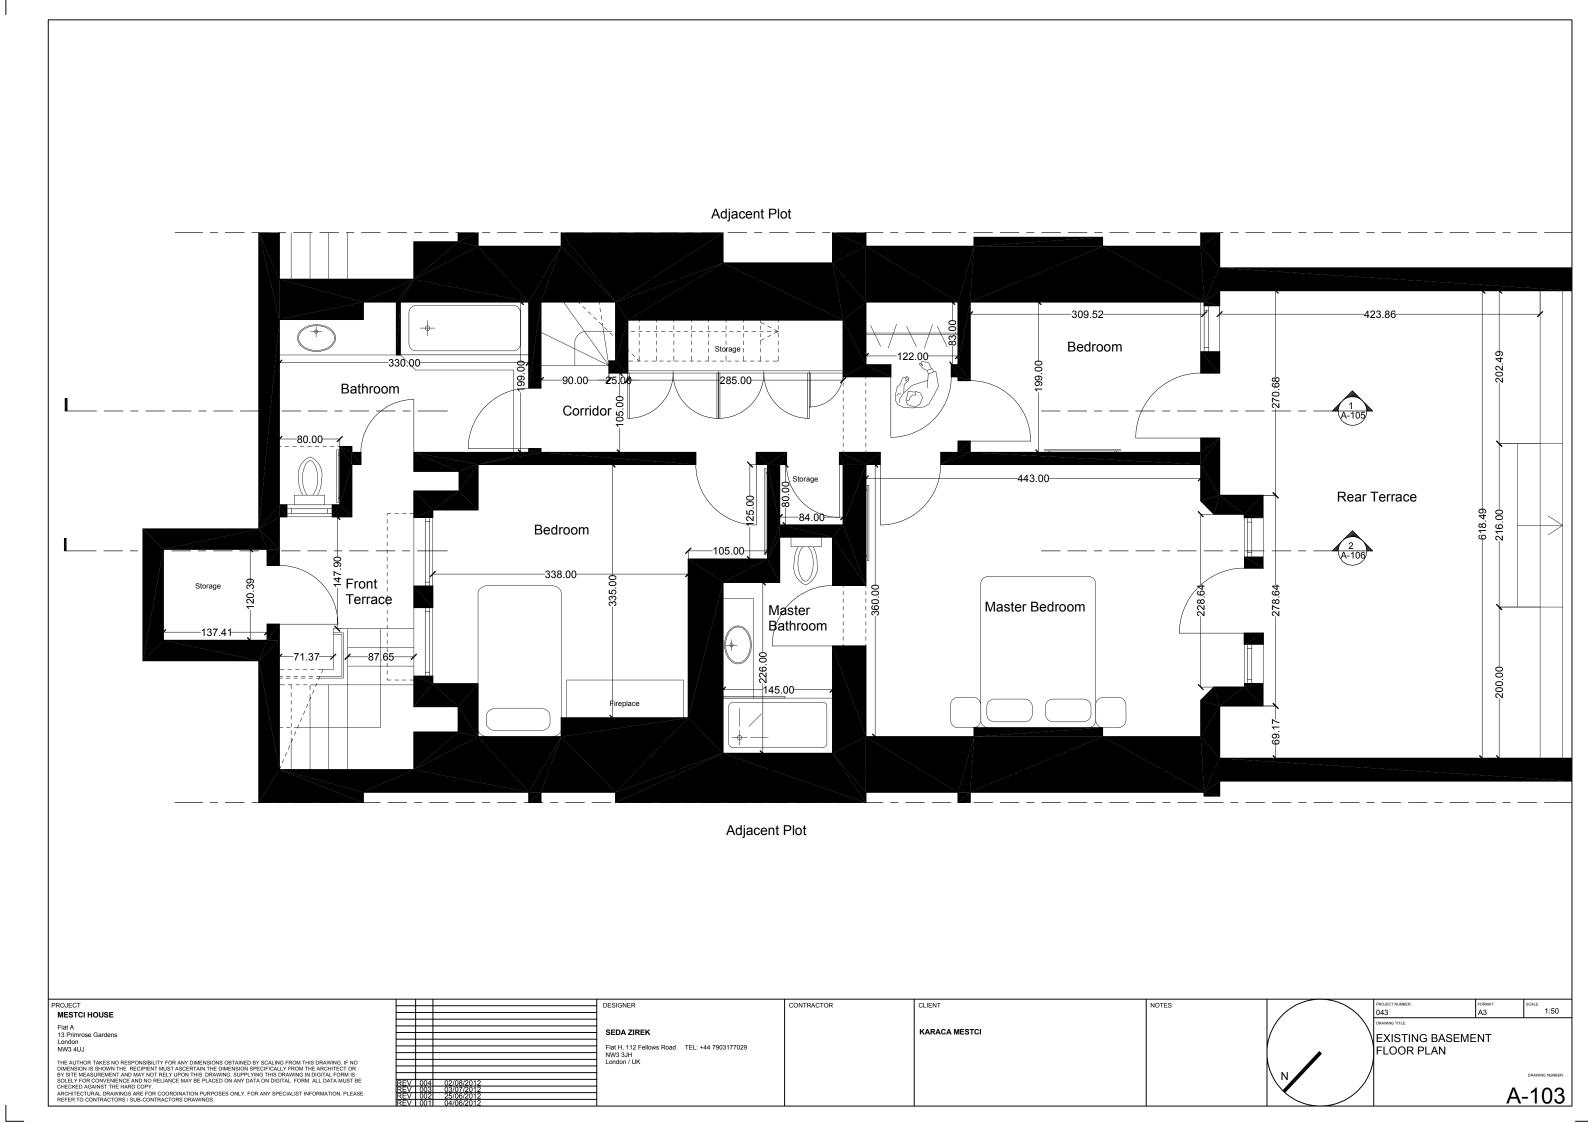

| PROJECT MESTCI HOUSE                                                                                                                                                                                                                                                                                                                                                                                                                                                                                   |                                                                | DESIGNER                                                                     | CONTRACTOR | CLIENT        | NOTES | PROJECT NUMBER: 043 | FORMAT: SCALE: 1:10 |
|--------------------------------------------------------------------------------------------------------------------------------------------------------------------------------------------------------------------------------------------------------------------------------------------------------------------------------------------------------------------------------------------------------------------------------------------------------------------------------------------------------|----------------------------------------------------------------|------------------------------------------------------------------------------|------------|---------------|-------|---------------------|---------------------|
| Flat A 13 Primrose Gardens London NW3 4UJ THE AUTHOR TAKES NO RESPONSIBILITY FOR ANY DIMENSIONS OBTAINED BY SCALING FROM THIS DRAWING. IF NO                                                                                                                                                                                                                                                                                                                                                           |                                                                | SEDA ZIREK  Flat H, 112 Fellows Road TEL: +44 7903177029 NW3 3JH London / UK |            | KARACA MESTCI |       | EXISTING PLOT S     | SECTION             |
| DIMENSION IS SHOWN THE RECIPIENT MUST ASCERTAIN THE DIMENSION SPECIFICALLY FROM THE ARCHITECT OR<br>BY SITE MEASUREMENT AND MAY NOT RELY UPON THIS DRAWING. SUPPLYING THIS DRAWING IN DIGITAL FORM IS<br>SOLELY FOR CONVENIENCE AND NO RELIANCE MAY BE PLACED ON ANY DATA ON DIGITAL. FORM. ALL DATA MUST BE<br>CHECKED AGAINST THE HARD COPY.<br>ARCHITECTURAL DRAWINGS ARE FOR COORDINATION PURPOSES ONLY. FOR ANY SPECIALIST INFORMATION, PLEASE<br>REFER TO CONTRACTORS. SUB-CONTRACTORS DRAWINGS. | REV 003 02/08/2012<br>REV 002 25/06/2012<br>REV 001 04/06/2012 |                                                                              |            |               |       |                     | A-101               |