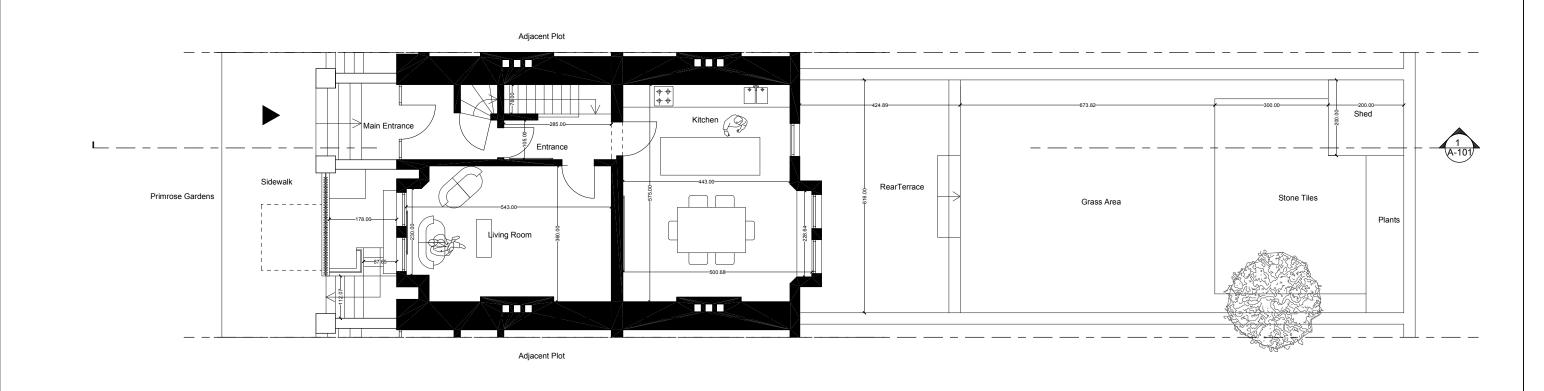

| PROJECT MESTCI HOUSE                                                                                                                                                                                                                                                                                                                                                                                                                                                                                   |                                                                | DESIGNER                                                                     | CONTRACTOR | CLIENT        | NOTES | PROJECT NUMBER: 043 | FORMAT: SCALE: 1:10 |
|--------------------------------------------------------------------------------------------------------------------------------------------------------------------------------------------------------------------------------------------------------------------------------------------------------------------------------------------------------------------------------------------------------------------------------------------------------------------------------------------------------|----------------------------------------------------------------|------------------------------------------------------------------------------|------------|---------------|-------|---------------------|---------------------|
| Flat A 13 Primrose Gardens London NW3 4UJ THE AUTHOR TAKES NO RESPONSIBILITY FOR ANY DIMENSIONS OBTAINED BY SCALING FROM THIS DRAWING. IF NO                                                                                                                                                                                                                                                                                                                                                           |                                                                | SEDA ZIREK  Flat H, 112 Fellows Road TEL: +44 7903177029 NW3 3JH London / UK |            | KARACA MESTCI |       | EXISTING PLOT S     | SECTION             |
| DIMENSION IS SHOWN THE RECIPIENT MUST ASCERTAIN THE DIMENSION SPECIFICALLY FROM THE ARCHITECT OR<br>BY SITE MEASUREMENT AND MAY NOT RELY UPON THIS DRAWING. SUPPLYING THIS DRAWING IN DIGITAL FORM IS<br>SOLELY FOR CONVENIENCE AND NO RELIANCE MAY BE PLACED ON ANY DATA ON DIGITAL. FORM. ALL DATA MUST BE<br>CHECKED AGAINST THE HARD COPY.<br>ARCHITECTURAL DRAWINGS ARE FOR COORDINATION PURPOSES ONLY. FOR ANY SPECIALIST INFORMATION, PLEASE<br>REFER TO CONTRACTORS. SUB-CONTRACTORS DRAWINGS. | REV 003 02/08/2012<br>REV 002 25/06/2012<br>REV 001 04/06/2012 |                                                                              |            |               |       |                     | A-101               |