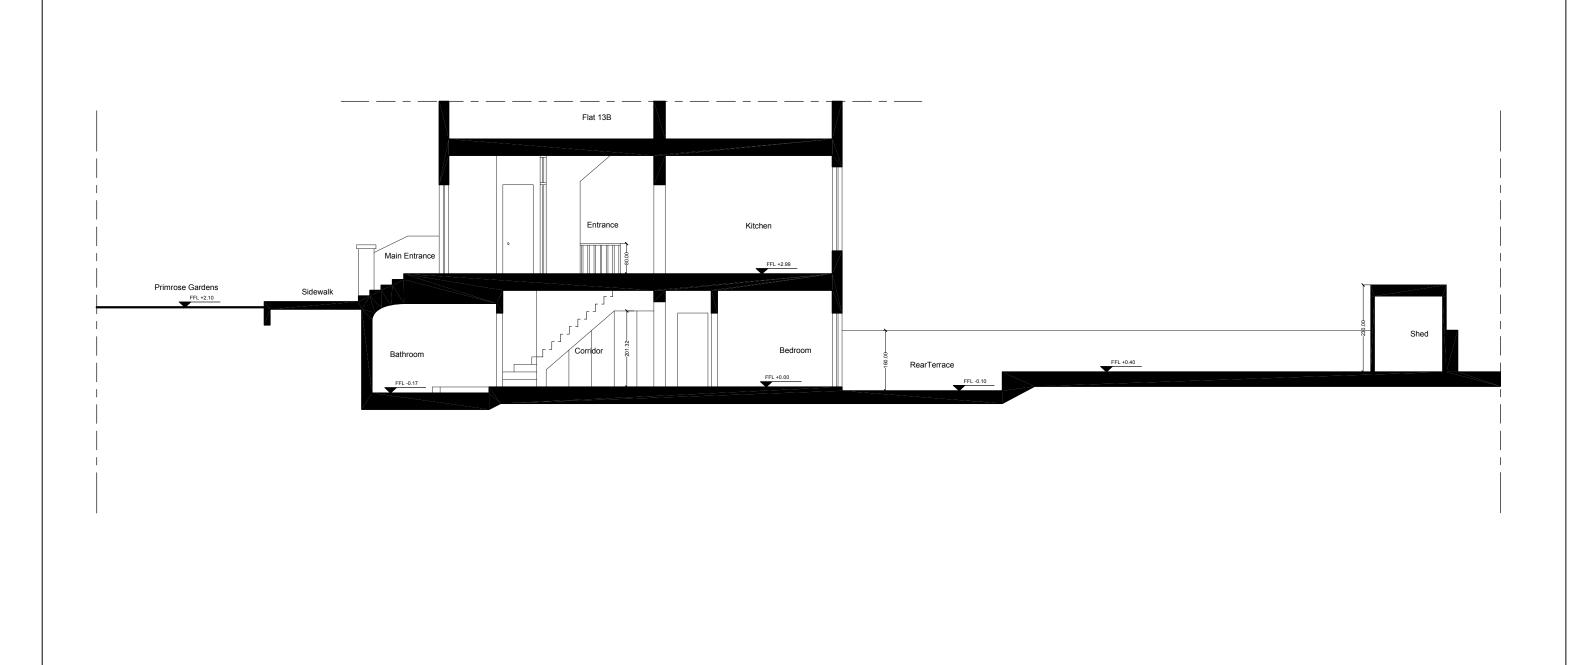

| PROJECT MESTCI HOUSE                                                                                                                                                                                                                                                                                                                                                                                                                                                                                   |                                                                | DESIGNER                                                                     | CONTRACTOR | CLIENT        | NOTES | PROJECT NUMBER: 043 | FORMAT: SCALE: 1:10 |
|--------------------------------------------------------------------------------------------------------------------------------------------------------------------------------------------------------------------------------------------------------------------------------------------------------------------------------------------------------------------------------------------------------------------------------------------------------------------------------------------------------|----------------------------------------------------------------|------------------------------------------------------------------------------|------------|---------------|-------|---------------------|---------------------|
| Flat A 13 Primrose Gardens London NW3 4UJ THE AUTHOR TAKES NO RESPONSIBILITY FOR ANY DIMENSIONS OBTAINED BY SCALING FROM THIS DRAWING. IF NO                                                                                                                                                                                                                                                                                                                                                           |                                                                | SEDA ZIREK  Flat H, 112 Fellows Road TEL: +44 7903177029 NW3 3JH London / UK |            | KARACA MESTCI |       | EXISTING PLOT S     | SECTION             |
| DIMENSION IS SHOWN THE RECIPIENT MUST ASCERTAIN THE DIMENSION SPECIFICALLY FROM THE ARCHITECT OR<br>BY SITE MEASUREMENT AND MAY NOT RELY UPON THIS DRAWING. SUPPLYING THIS DRAWING IN DIGITAL FORM IS<br>SOLELY FOR CONVENIENCE AND NO RELIANCE MAY BE PLACED ON ANY DATA ON DIGITAL. FORM. ALL DATA MUST BE<br>CHECKED AGAINST THE HARD COPY.<br>ARCHITECTURAL DRAWINGS ARE FOR COORDINATION PURPOSES ONLY. FOR ANY SPECIALIST INFORMATION, PLEASE<br>REFER TO CONTRACTORS. SUB-CONTRACTORS DRAWINGS. | REV 003 02/08/2012<br>REV 002 25/06/2012<br>REV 001 04/06/2012 |                                                                              |            |               |       |                     | A-101               |