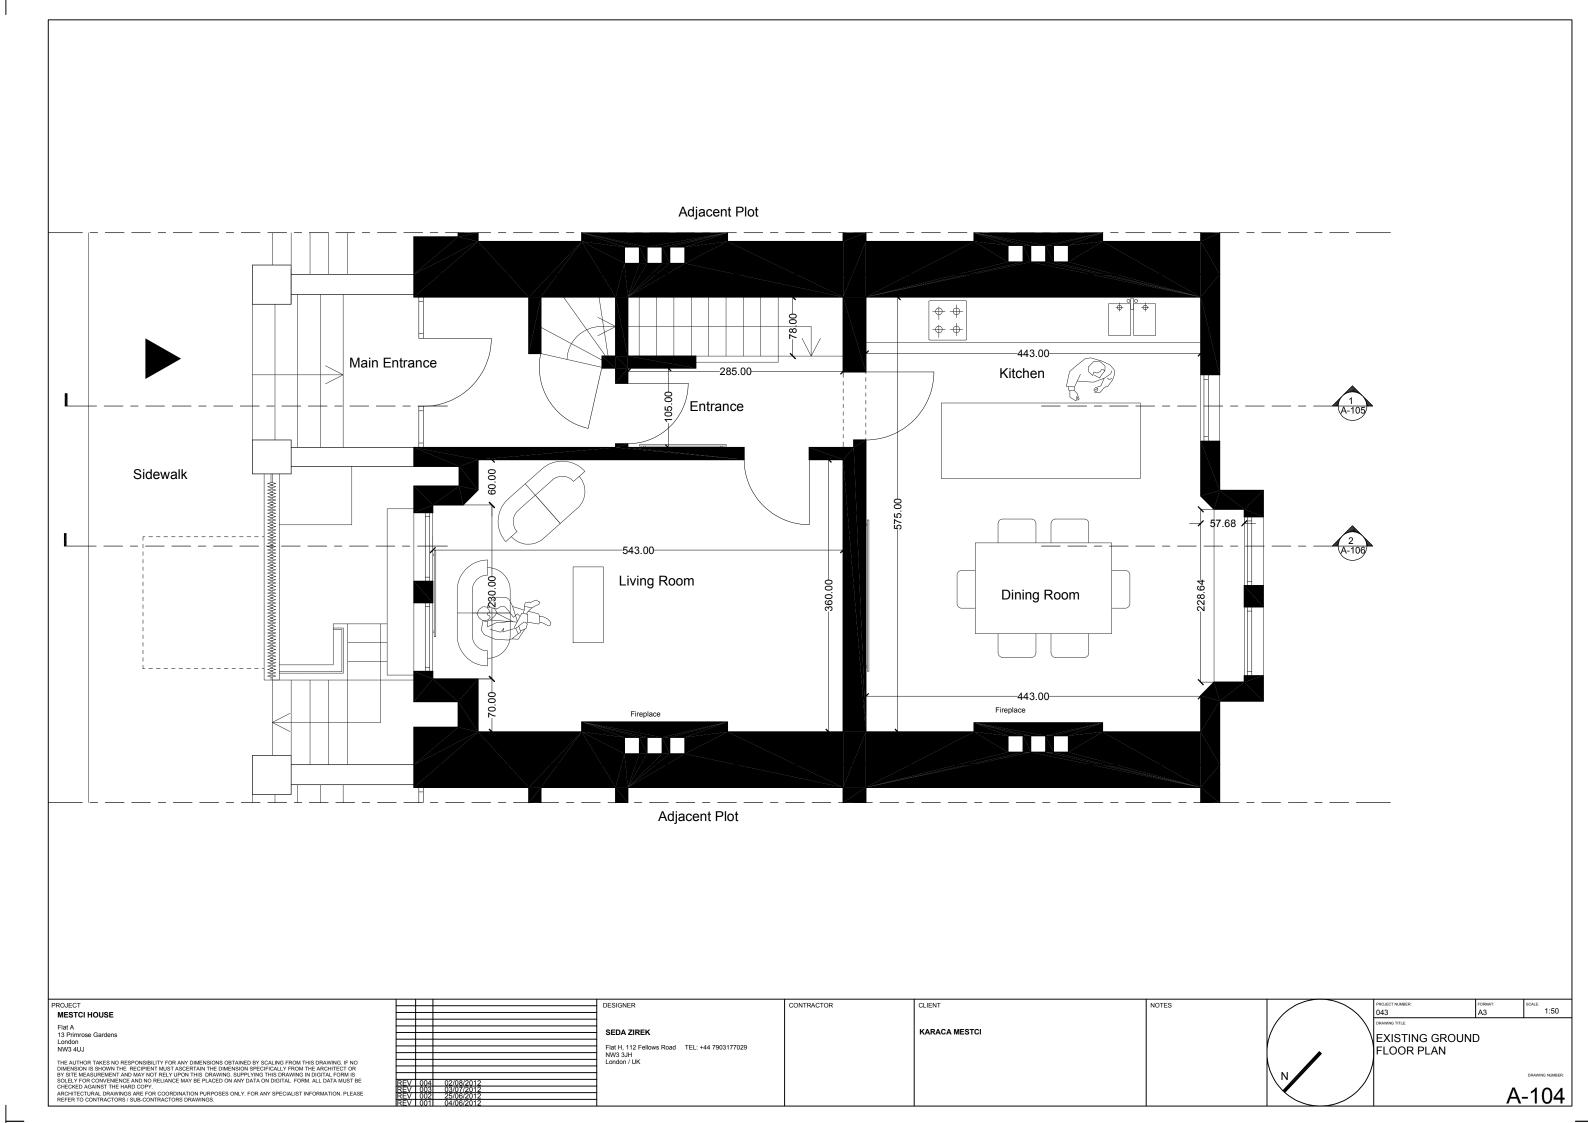

| PROJECT MESTCI HOUSE                                                                                                                                                                                                                                                                                                                                                                                                                                                                                   |                                                                | DESIGNER                                                                     | CONTRACTOR | CLIENT        | NOTES | PROJECT NUMBER: 043 | FORMAT: SCALE: 1:10 |
|--------------------------------------------------------------------------------------------------------------------------------------------------------------------------------------------------------------------------------------------------------------------------------------------------------------------------------------------------------------------------------------------------------------------------------------------------------------------------------------------------------|----------------------------------------------------------------|------------------------------------------------------------------------------|------------|---------------|-------|---------------------|---------------------|
| Flat A 13 Primrose Gardens London NW3 4UJ THE AUTHOR TAKES NO RESPONSIBILITY FOR ANY DIMENSIONS OBTAINED BY SCALING FROM THIS DRAWING. IF NO                                                                                                                                                                                                                                                                                                                                                           |                                                                | SEDA ZIREK  Flat H, 112 Fellows Road TEL: +44 7903177029 NW3 3JH London / UK |            | KARACA MESTCI |       | EXISTING PLOT S     | SECTION             |
| DIMENSION IS SHOWN THE RECIPIENT MUST ASCERTAIN THE DIMENSION SPECIFICALLY FROM THE ARCHITECT OR<br>BY SITE MEASUREMENT AND MAY NOT RELY UPON THIS DRAWING. SUPPLYING THIS DRAWING IN DIGITAL FORM IS<br>SOLELY FOR CONVENIENCE AND NO RELIANCE MAY BE PLACED ON ANY DATA ON DIGITAL. FORM. ALL DATA MUST BE<br>CHECKED AGAINST THE HARD COPY.<br>ARCHITECTURAL DRAWINGS ARE FOR COORDINATION PURPOSES ONLY. FOR ANY SPECIALIST INFORMATION, PLEASE<br>REFER TO CONTRACTORS. SUB-CONTRACTORS DRAWINGS. | REV 003 02/08/2012<br>REV 002 25/06/2012<br>REV 001 04/06/2012 |                                                                              |            |               |       |                     | A-101               |