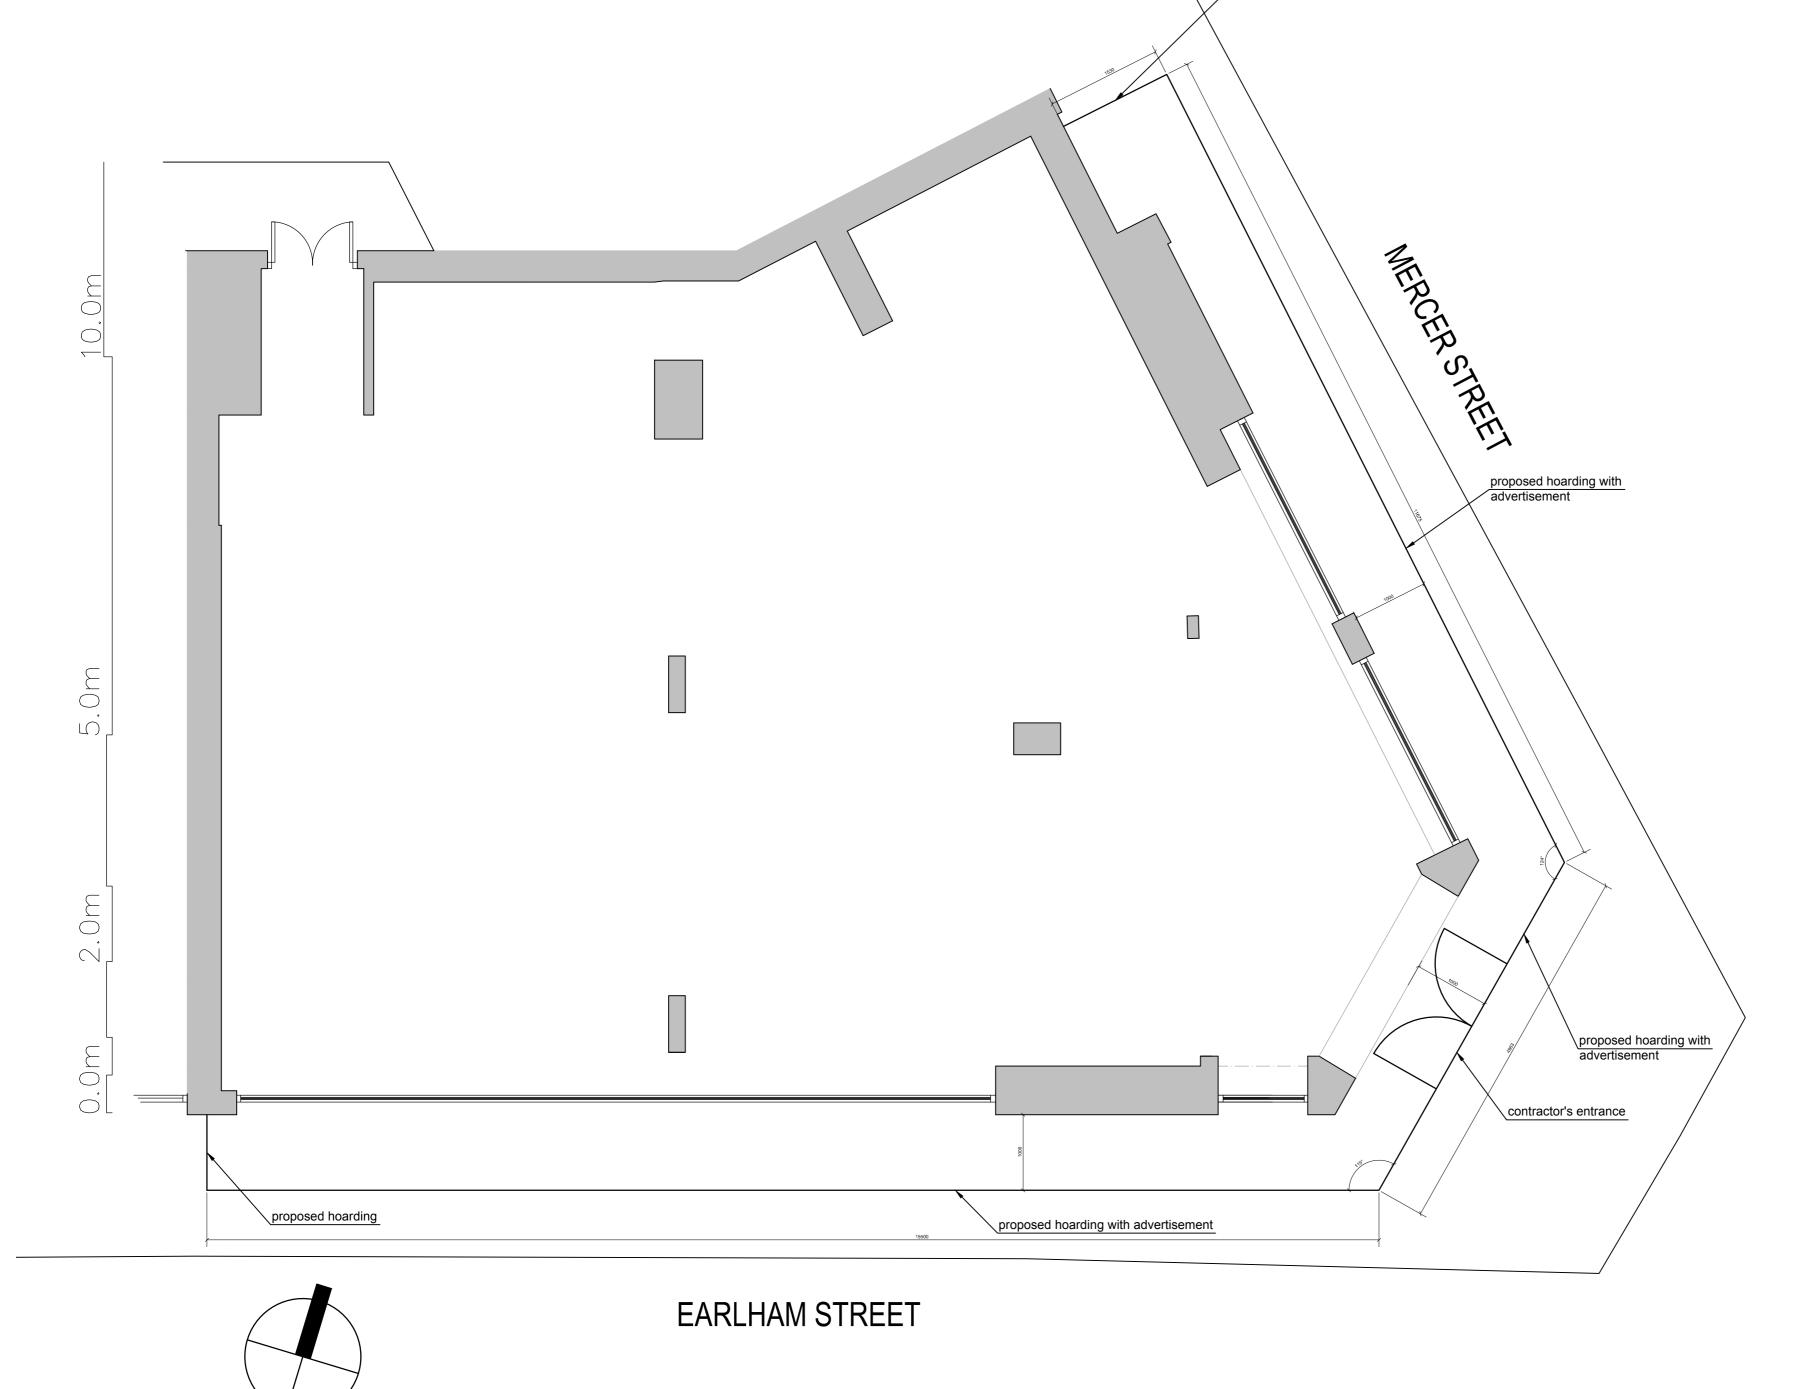

proposed hoarding

Project 21—23 Earlham Street, London

<sub>Drawing</sub> Hoarding — Plan

| Scale<br>1:50@A2 | <sub>Date</sub><br>Aug 2012 | Author<br>JM | Checked<br>JM |
|------------------|-----------------------------|--------------|---------------|
| Project No       | Drawing No                  |              | Revision      |
| 2921             | LZ                          | P1           |               |