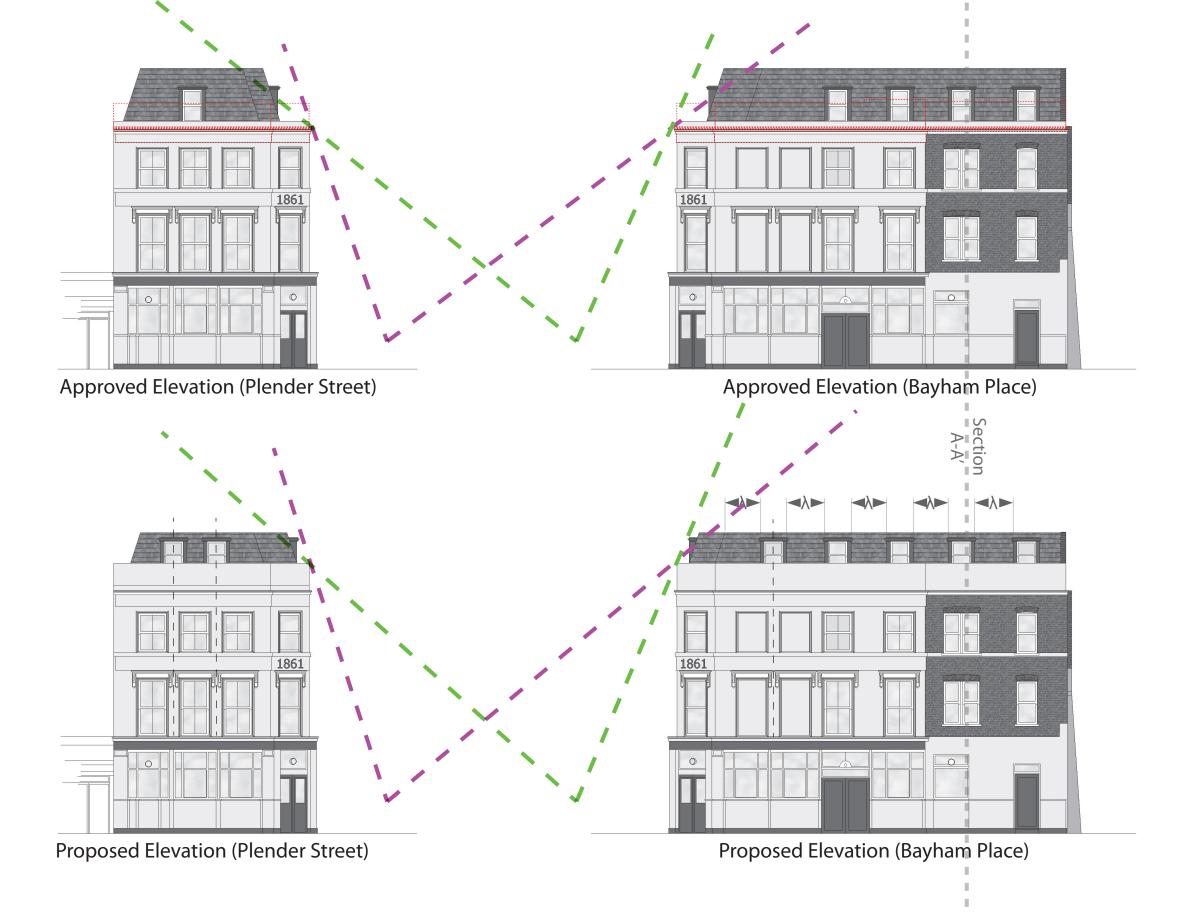

## Existing, approved and proposed elevations

| Project Title                       | Job Title | Drawing Title                                             | Date                       | Scale         | Drawn by | Drawing No.              | Rev. |
|-------------------------------------|-----------|-----------------------------------------------------------|----------------------------|---------------|----------|--------------------------|------|
| 73 Plender Street<br>London NW1 0LB |           | Existing, approved &<br>proposed elevations<br>& sections | 09.08.12                   | 1:150<br>@ A3 | GC       | Plender/73<br>/Dormers/1 |      |
|                                     | consent   | & sections                                                | FOR PLANNING PURPOSES ONLY |               |          |                          |      |