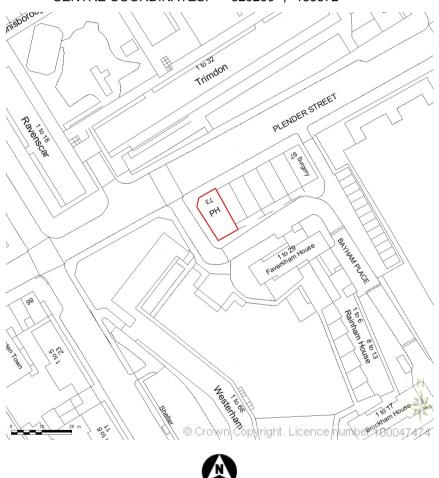

## Site location plan

## AREA 2 HA

SCALE: 1:1250 @A4

CENTRE COORDINATES: 529250 , 183572

| Project Title                       | Job Title                       | Drawing Title      | Date                                  | Scale          | Drawn by | Drawing No.                 | Rev. |
|-------------------------------------|---------------------------------|--------------------|---------------------------------------|----------------|----------|-----------------------------|------|
| 73 Plender Street<br>London NW1 0LB | Amendments to existing planning | Site location plan | 09.08.12                              | 1:1250<br>@ A4 | GC       | Plender/73<br>/Dormers/Site |      |
|                                     | consent                         |                    | FOR SITE IDENTIFICATION PURPOSES ONLY |                |          |                             |      |