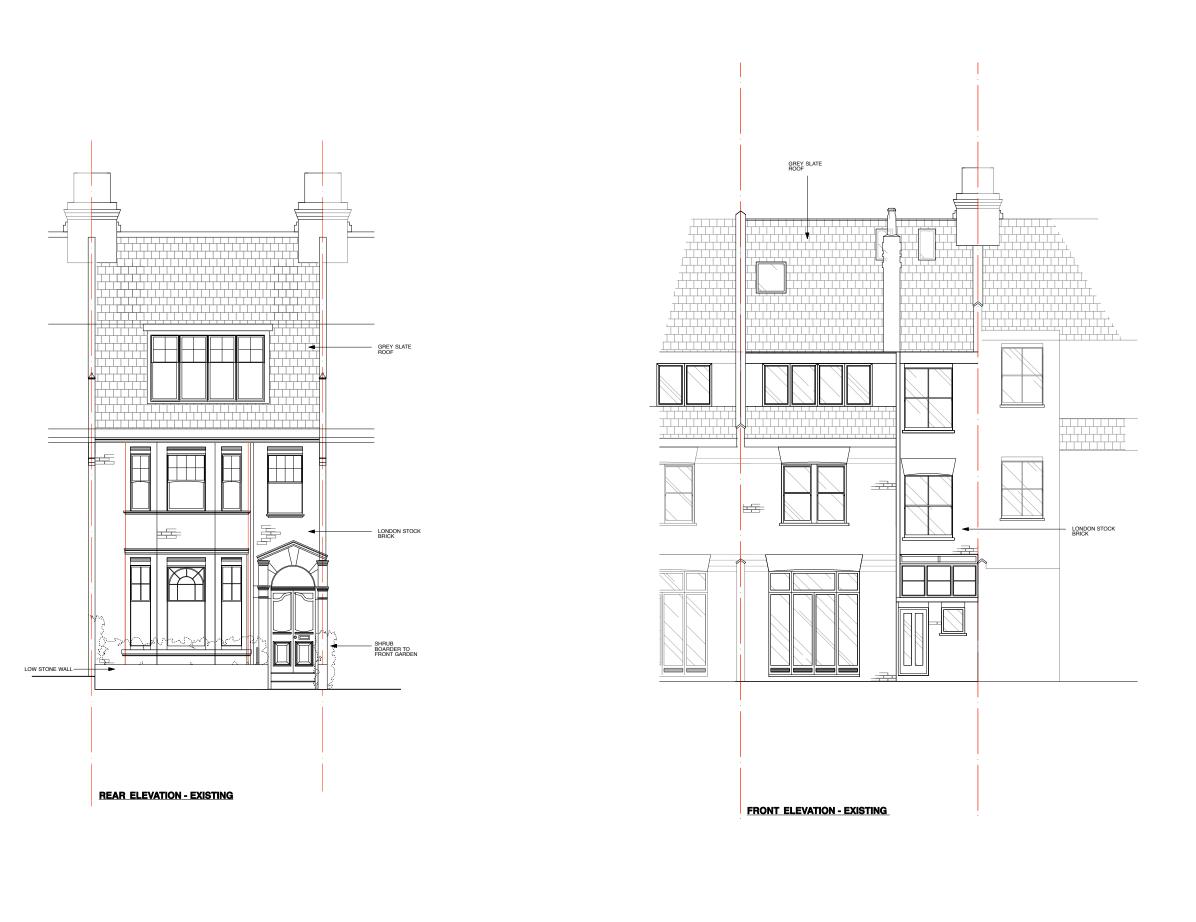

NOTE:
ALL DIMENSIONS / AREAS
TO BE CHECKED ON SITE
AND ANY DISCREPANCIES
TO BE REPORTED TO
BRINKWORTH PRIOR TO
CONSTRUCTION

brinkworth
6 Ellsworth Street
London
E2 OAX
1 44(0)20 7613 5341
f 44(0)20 7739 8425

|     |             |  |  |             |  | DRAWING<br>NAME | EXISTING ROOF TOP PLAN |   |
|-----|-------------|--|--|-------------|--|-----------------|------------------------|---|
|     |             |  |  | JOB<br>NAME |  | STATUS          |                        |   |
|     |             |  |  |             |  |                 | EXISTING               | H |
| ATE | DESCRIPTION |  |  |             |  |                 |                        | 1 |

| 1 | DRAWN BY | AH       | CHECKED BY KB  |          |
|---|----------|----------|----------------|----------|
| 1 | JOB Nº