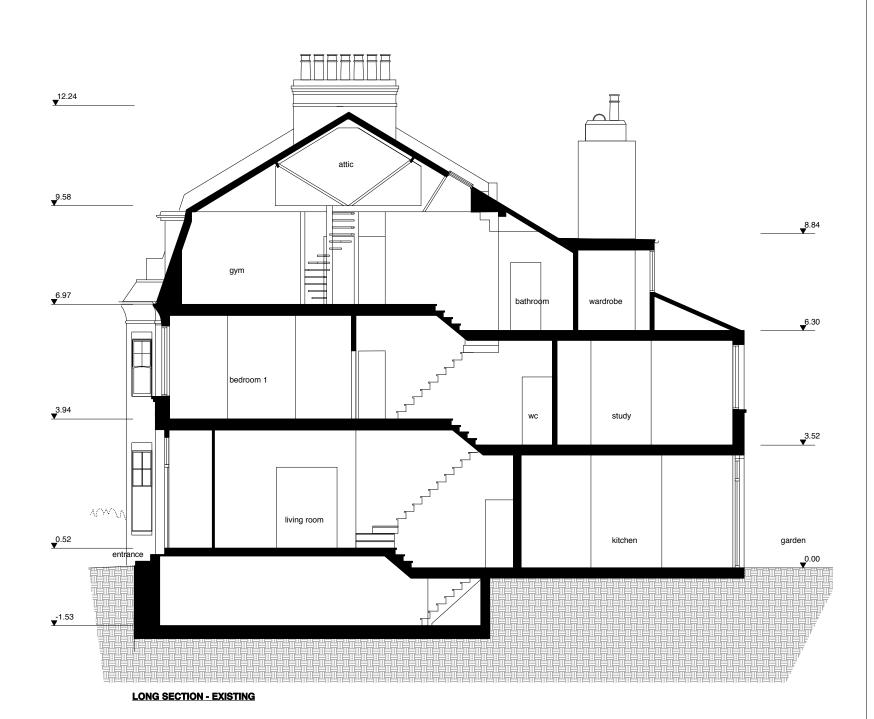

|     |             |  |  |             |  | DRAWING<br>NAME | EXISTING ROOF TOP PLAN |   |
|-----|-------------|--|--|-------------|--|-----------------|------------------------|---|
|     |             |  |  | JOB<br>NAME |  | STATUS          |                        |   |
|     |             |  |  |             |  |                 | EXISTING               | H |
| ATE | DESCRIPTION |  |  |             |  |                 |                        | 1 |