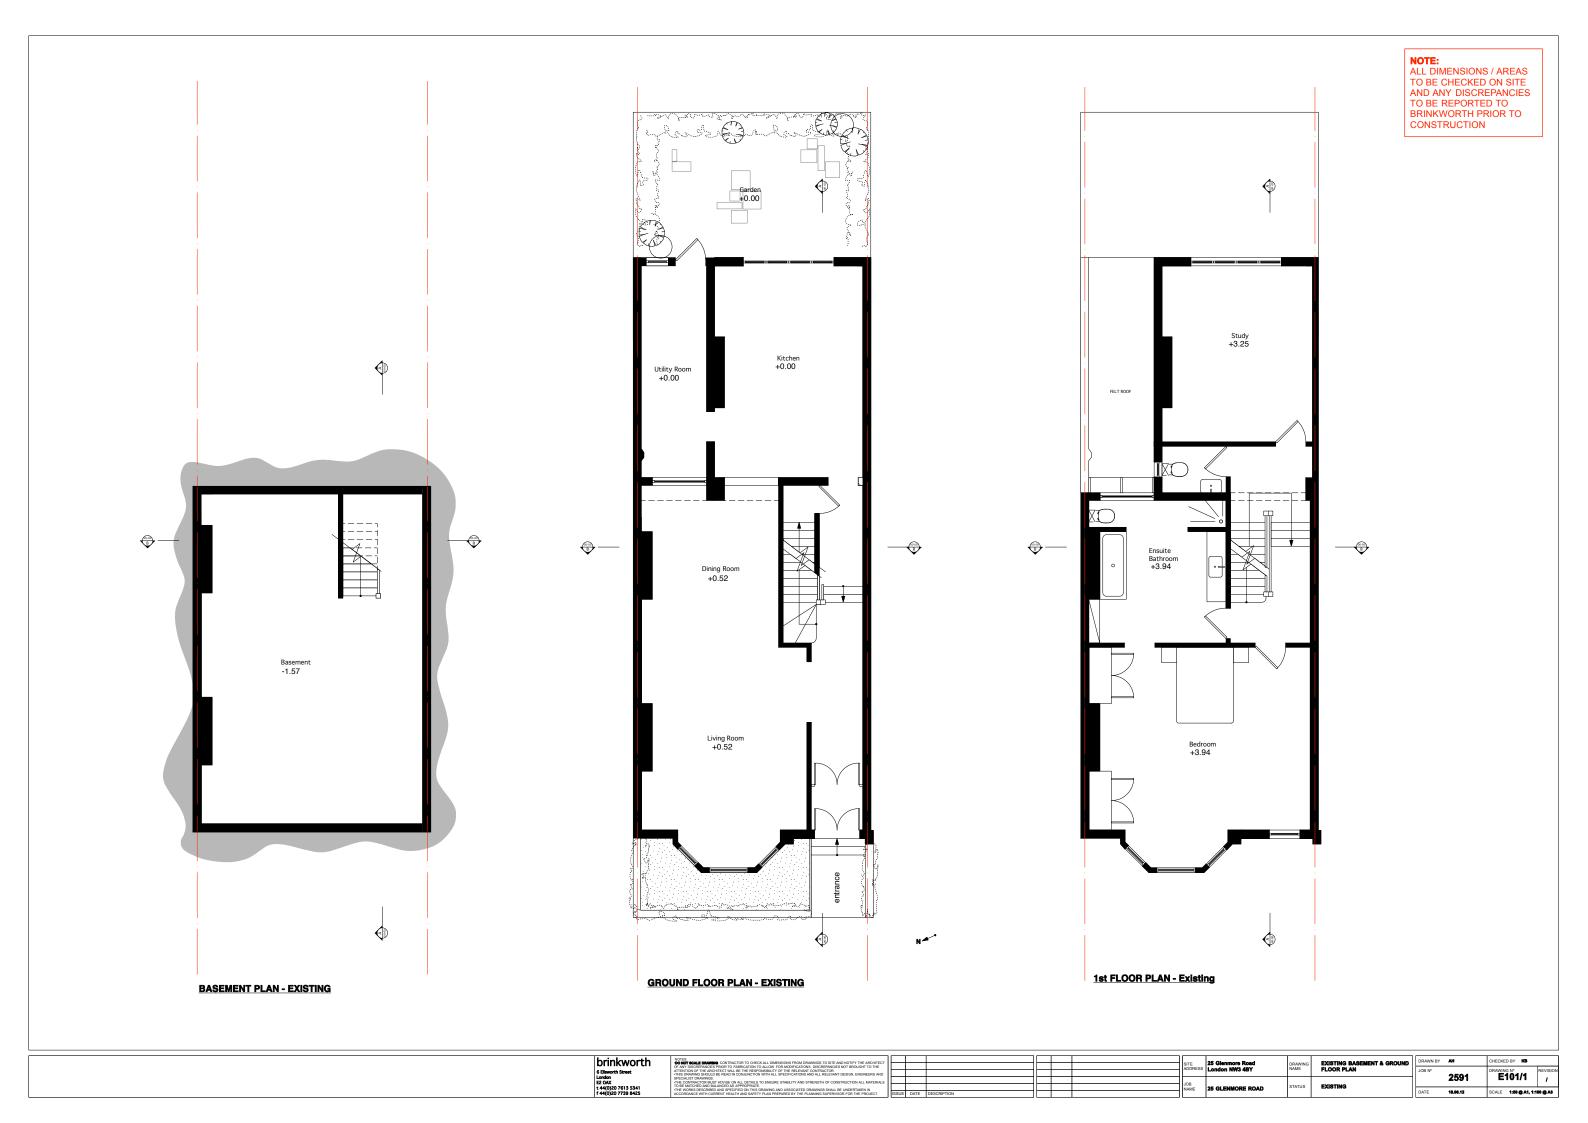

RTH PRIOR TO
CONSTRUCTION

brinkworth
6 Ellsworth Street
London
E2 OAX
1 44(0)20 7613 5341
f 44(0)20 7739 8425

|     |             |  |  |             |  | DRAWING<br>NAME | EXISTING ROOF TOP PLAN |   |
|-----|-------------|--|--|-------------|--|-----------------|------------------------|---|
|     |             |  |  | JOB<br>NAME |  | STATUS          |                        |   |
|     |             |  |  |             |  |                 | EXISTING               | H |
| ATE | DESCRIPTION |  |  |             |  |                 |                        | 1 |

| 1 | DRAWN BY | AH       | CHECKED BY KB  |          |
|---|----------|----------|----------------|----------|
| 1 | JOB Nº   | 2591     | E103/1         | REVISION |
| ı | DATE     | 40.00.49 | SCALE 140 A 41 |          |