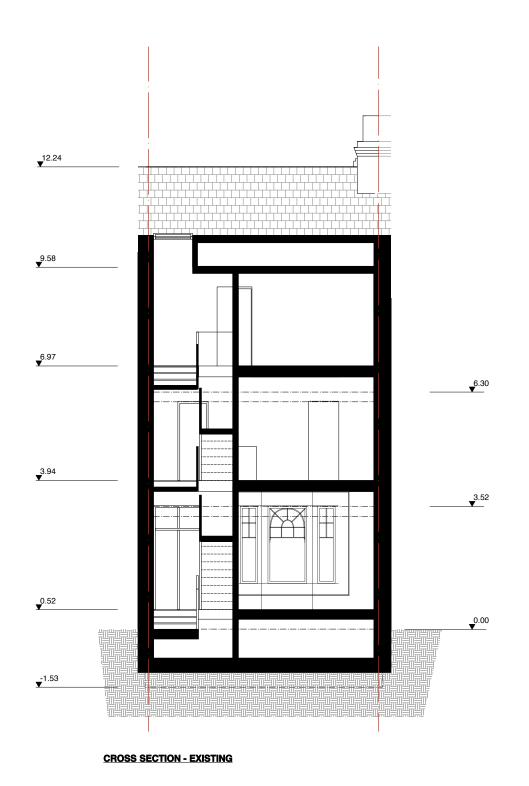

|     |             |  |  |             |  | DRAWING<br>NAME | EXISTING ROOF TOP PLAN |   |
|-----|-------------|--|--|-------------|--|-----------------|------------------------|---|
|     |             |  |  | JOB<br>NAME |  | STATUS          |                        |   |
|     |             |  |  |             |  |                 | EXISTING               | H |
| ATE | DESCRIPTION |  |  |             |  |                 |                        | 1 |