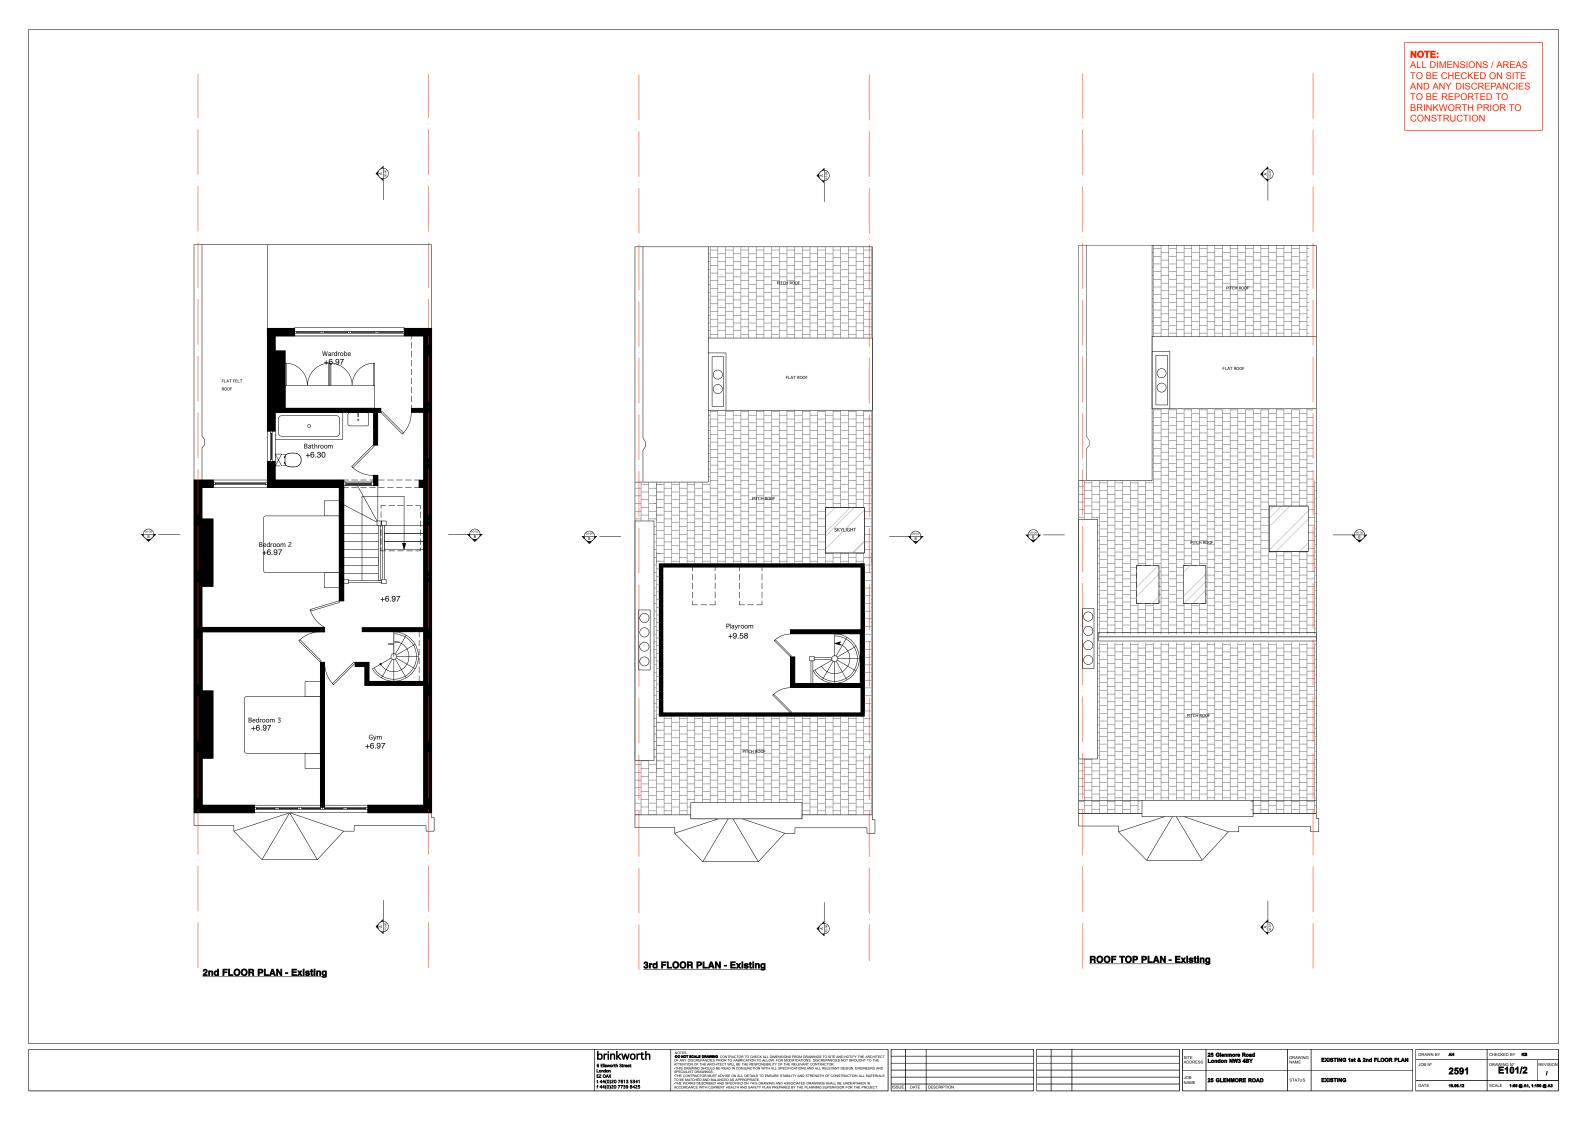

WORTH PRIOR TO
CONSTRUCTION

brinkworth
6 Ellsworth Street
London
E2 OAX
1 44(0)20 7613 5341
f 44(0)20 7739 8425

|     |             |  |  |             |  | DRAWING<br>NAME | EXISTING ROOF TOP PLAN |   |
|-----|-------------|--|--|-------------|--|-----------------|------------------------|---|
|     |             |  |  | JOB<br>NAME |  | STATUS          |                        |   |
|     |             |  |  |             |  |                 | EXISTING               | H |
| ATE | DESCRIPTION |  |  |             |  |                 |                        | 1 |

| 1 | DRAWN BY | AH       | CHECKED BY KB  |          |
|---|----------|----------|----------------|----------|
| 1 | JOB Nº   | 2591     | E103/1         | REVISION |
| ı | DATE     | 40.00.49 | SCALE 140 A 41 |          |