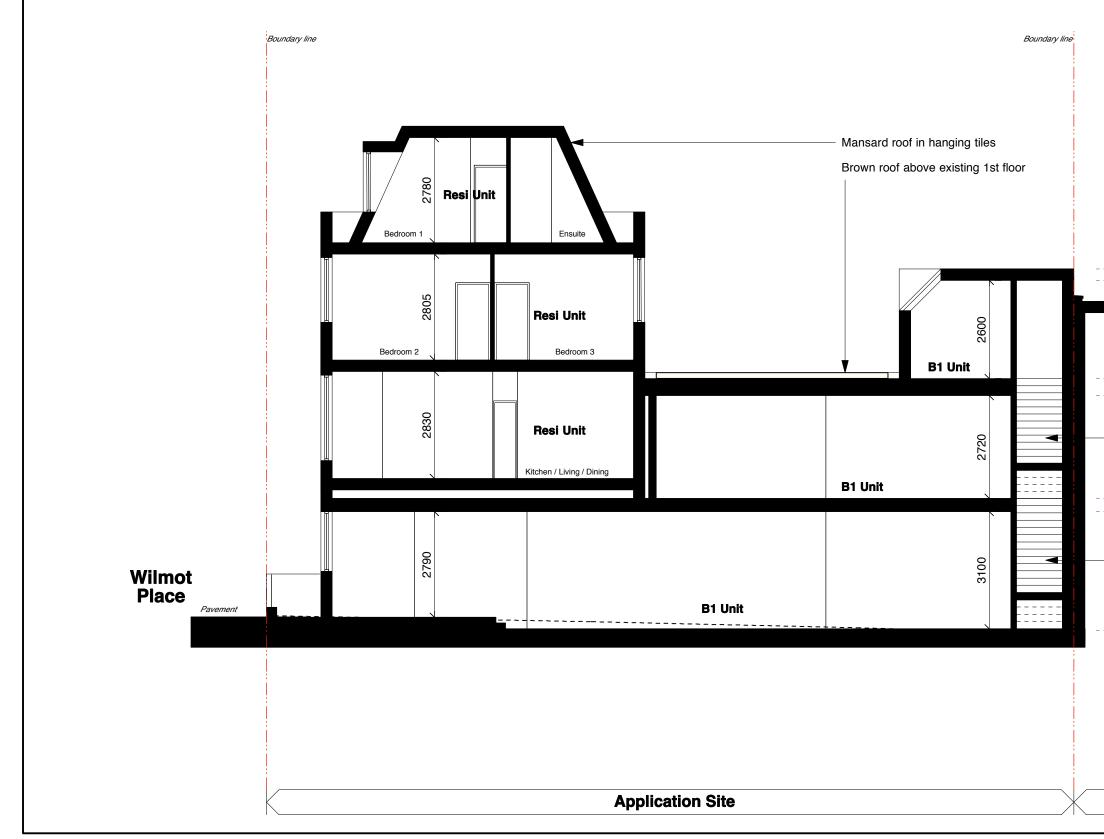

| <u>_Roof</u><br>          |       |          |     |  |
|---------------------------|-------|----------|-----|--|
| <u>_Seco</u> nd floor<br> |       |          |     |  |
| <u>First floor</u>        |       | – B1 sta | air |  |
|                           |       |          |     |  |
| <u>Grou</u> nd floor      |       |          |     |  |
|                           |       |          |     |  |
| 57 Roch                   | ester | Place    | )   |  |