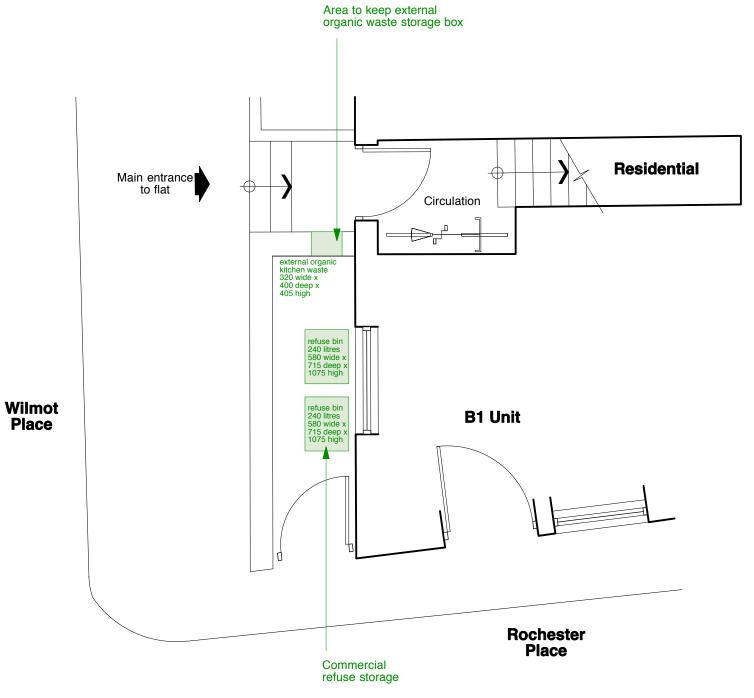

**GROUND FLOOR PLAN** 

## **REFUSE ANALYSIS**

0 2.5m

| PRELIMINARY                                                                                                                  | re |
|------------------------------------------------------------------------------------------------------------------------------|----|
| This layout is preliminary and for development use only and will require approval of local authorities and building control. |    |
| All dimensions approximate based on preliminary<br>survey and photographs and subject to measured site                       |    |