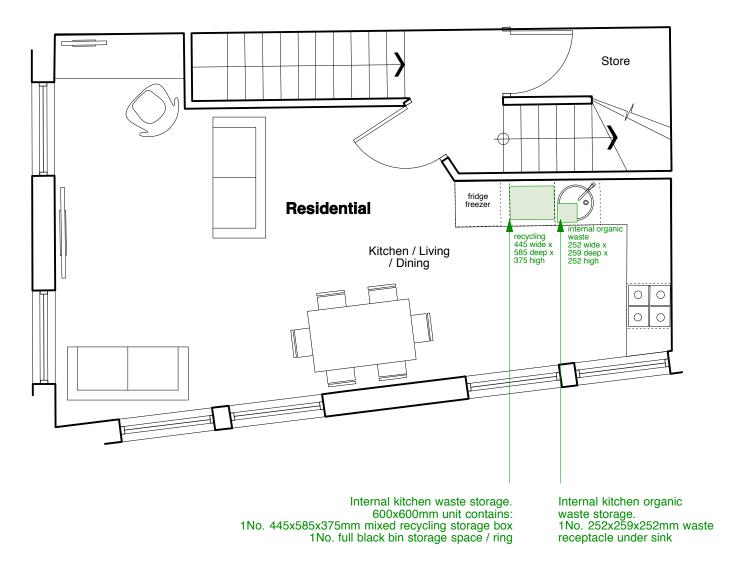

## **FIRST FLOOR PLAN**

## **REFUSE ANALYSIS**

0 2.5m

| PRELIMINARY                                                                                                                  | re |
|------------------------------------------------------------------------------------------------------------------------------|----|
| This layout is preliminary and for development use only and will require approval of local authorities and building control. |    |
| All dimensions approximate based on preliminary<br>survey and photographs and subject to measured site                       |    |