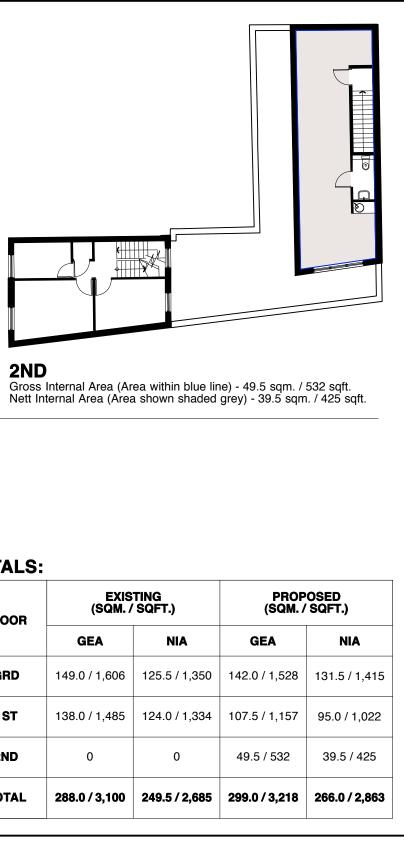

## **TOTALS:**

| FLOOR | EXISTING<br>(SQM. / SQF |     |  |  |  |
|-------|-------------------------|-----|--|--|--|
|       | GEA                     |     |  |  |  |
| GRD   | 149.0 / 1,606           | 125 |  |  |  |
| 1ST   | 138.0 / 1,485           | 124 |  |  |  |
| 2ND   | 0                       |     |  |  |  |
| TOTAL | 288.0 / 3,100           | 249 |  |  |  |
| L     |                         |     |  |  |  |