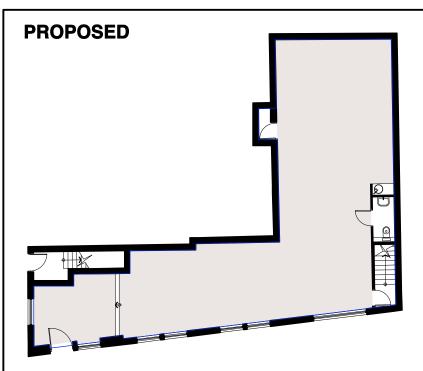

## **TOTALS:**

| FLOOR | EXISTING<br>(SQM. / SQF |     |  |  |  |
|-------|-------------------------|-----|--|--|--|
|       | GEA                     |     |  |  |  |
| GRD   | 149.0 / 1,606           | 125 |  |  |  |
| 1ST   | 138.0 / 1,485           | 124 |  |  |  |
| 2ND   | 0                       |     |  |  |  |
| TOTAL | 288.0 / 3,100           | 249 |  |  |  |
| L     |                         |     |  |  |  |