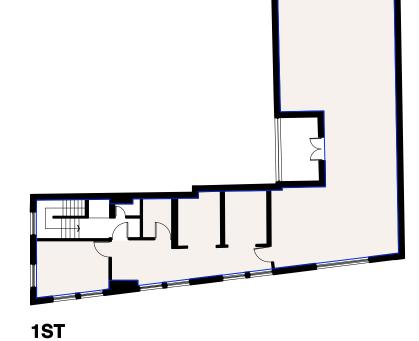

| Gross Internal Area (Area within blue line) - 138.0 sqm. / 1,485 sqft.<br>Nett Internal Area (Area shown shaded grey) - 124.0 sqm. / 1,334 sqft. |
|--------------------------------------------------------------------------------------------------------------------------------------------------|
|                                                                                                                                                  |