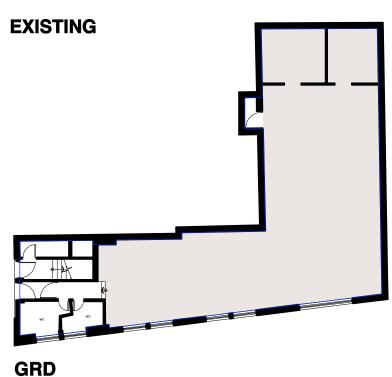

## GRD

Gross Internal Area (Area within blue line) - 142.0 sqm. / 1,528 sqft. Nett Internal Area (Area shown shaded grey) - 131.5 sqm. / 1,415 sqft.

Gross Internal Area (Area within blue line) - 149.0 sqm. / 1,606 sqft. Nett Internal Area (Area shown shaded grey) - 125.5 sqm. / 1,350 sqft.