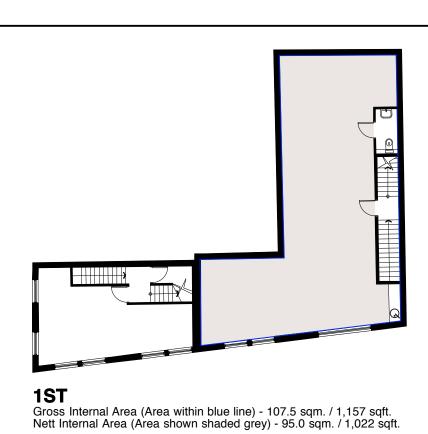

| Gross Internal Area (Area within blue line) - 138.0 sqm. / 1,485 sqft.<br>Nett Internal Area (Area shown shaded grey) - 124.0 sqm. / 1,334 sqft. |
|--------------------------------------------------------------------------------------------------------------------------------------------------|
|                                                                                                                                                  |