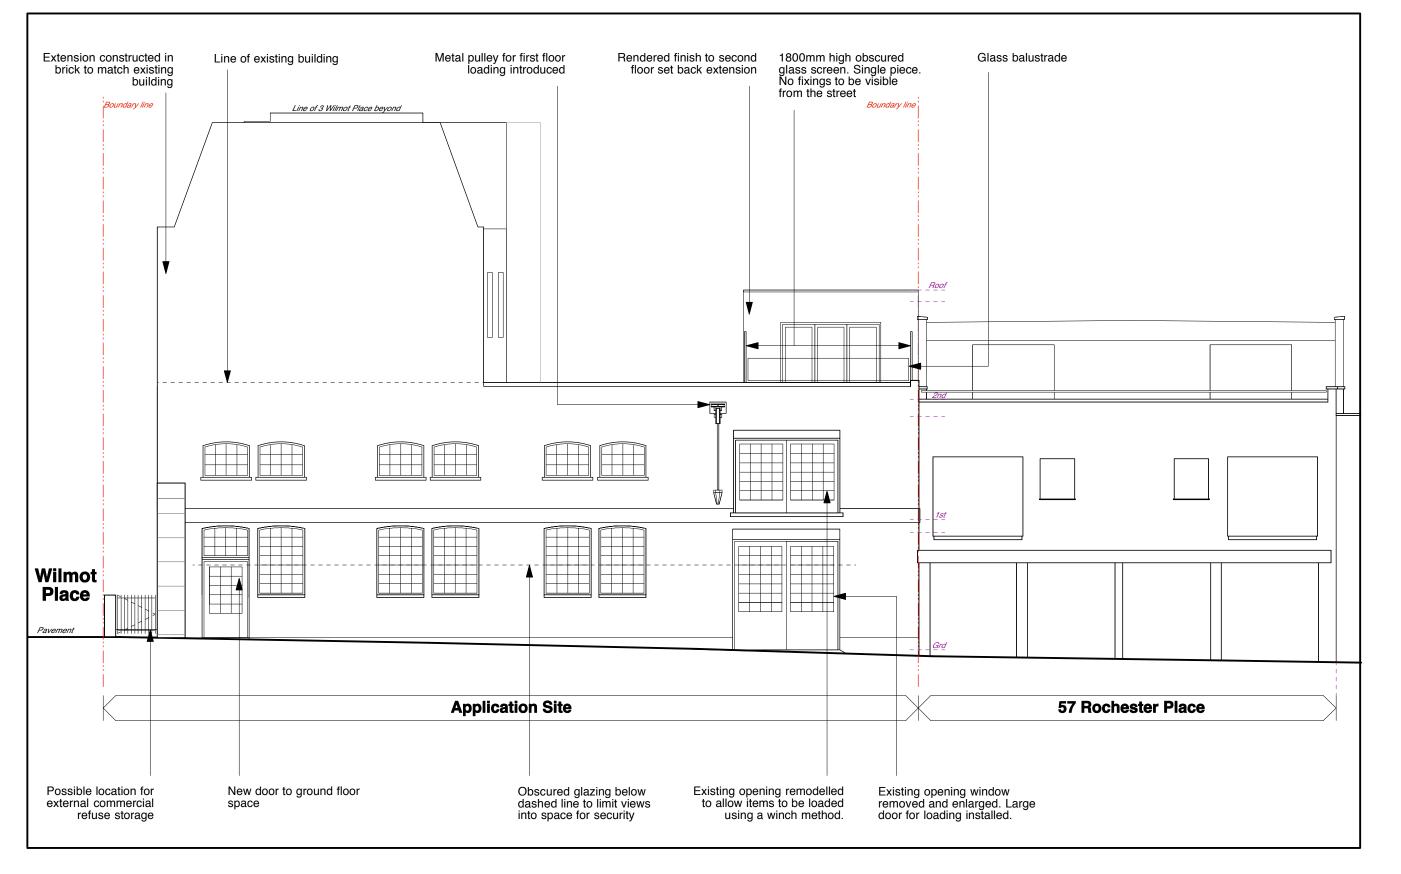

| PROPOSED:<br>ELEVATION A: ROCHESTER PLACE                                                                                                                                                                                                    |                                                                                                                              | B 16.08.12 PV panels omitted. Glass balustrade and screen added.                                                                                                                                                                                                                                                                                                                                                                         |                  |                                                                    | PROJECT         | 55 ROCHESTER PLACE &<br>3A WILMOT PLACE<br>LONDON NW1 9JU |                                     |      | DRAWING TITLE<br>PROPOSED: ELEVATION A<br>ROCHESTER PLACE                                                                                                                    |
|----------------------------------------------------------------------------------------------------------------------------------------------------------------------------------------------------------------------------------------------|------------------------------------------------------------------------------------------------------------------------------|------------------------------------------------------------------------------------------------------------------------------------------------------------------------------------------------------------------------------------------------------------------------------------------------------------------------------------------------------------------------------------------------------------------------------------------|------------------|--------------------------------------------------------------------|-----------------|-----------------------------------------------------------|-------------------------------------|------|------------------------------------------------------------------------------------------------------------------------------------------------------------------------------|
|                                                                                                                                                                                                                                              |                                                                                                                              | A<br>rev.                                                                                                                                                                                                                                                                                                                                                                                                                                | 25.07.12<br>date | Gates indicated for possible refuse position. PV panels indicated. | CLIENT          |                                                           |                                     |      | gpad                                                                                                                                                                         |
| This layout is proliminary and for '<br>only and will require approval of loca<br>All dimensions approximate base<br>survey and photographs and subject<br>survey and photographs and mochni<br>any of the existing are subject to st<br>and | a authorities and<br>building control.<br>In on preliminary<br>to measured site<br>ay after strip out.<br>cal alterations to | This drawing is the copyright of <b>gpad td.</b> Figured dimensions to be taken in preference to those scaled. All dimensions to be checked on site before any work proceeds. Drawing not to be used for and transfer purposes. Drawings to be read in conjunction with relevant drawings and specification. Not to be reproduced, retained or disclosed to any unauthorised person either wholly or in part without written permission. |                  |                                                                    | SCALE<br>CHCKD. | 1:100 @ A3<br>DWG NO.                                     | DATE APR 12 DWG BY CB<br>331A-PA.06 | REV. | general practice architects & designers<br>gpad ltd. 6 acton st, london. wc1x 9na<br>t: 020 7833 0222 f: 020 7833 2220<br>e - mail: info@gpaditd.com<br>web: www.gpadltd.com |