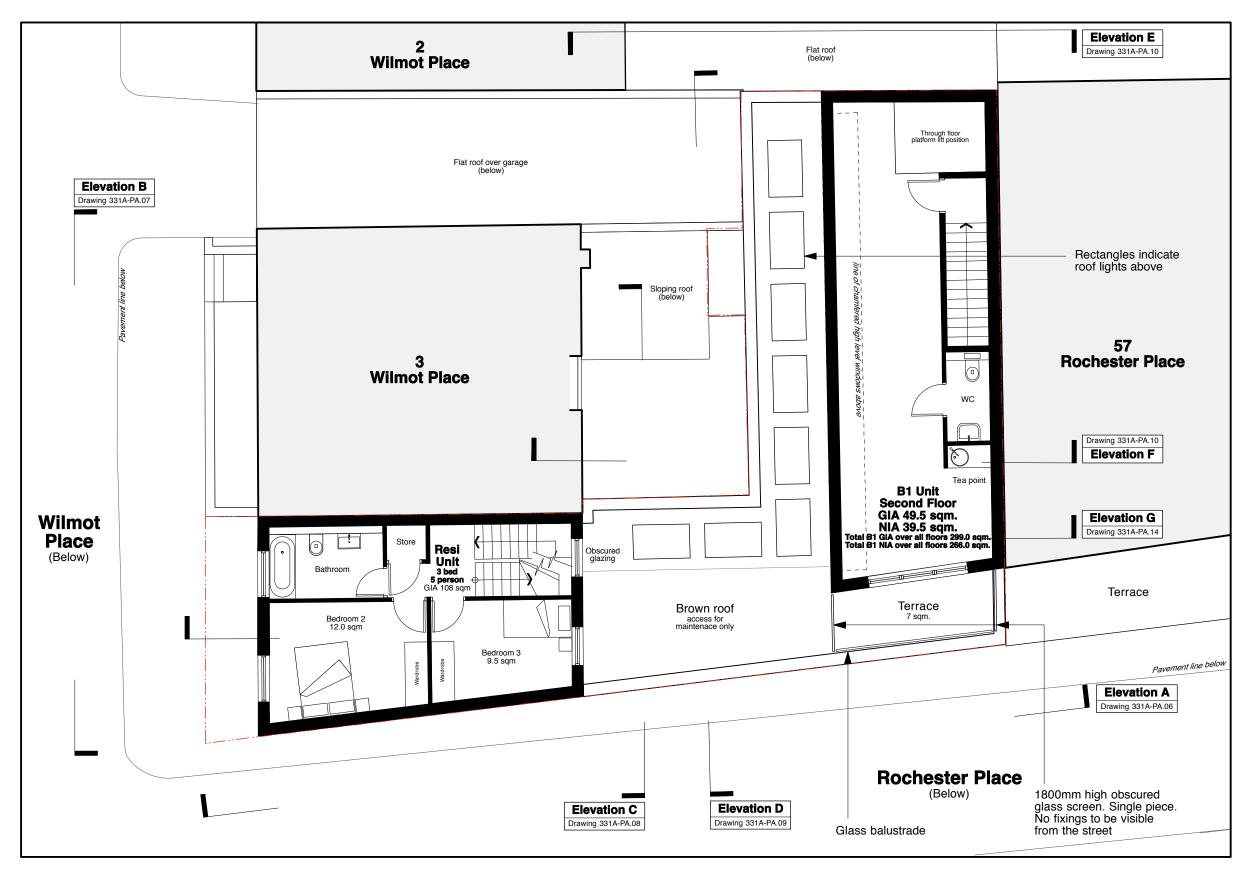

|                                                                          |                                                                                                  |          |                                        | PROJECT |      |         | STER PI            |        | <u> </u> |      |   |            | DRAWING TITLE |  |
|--------------------------------------------------------------------------|--------------------------------------------------------------------------------------------------|----------|----------------------------------------|---------|------|---------|--------------------|--------|----------|------|---|------------|---------------|--|
|                                                                          | В                                                                                                | 16.08.12 | Obscured glazing and screen annotated. |         |      |         | Γ PLACI<br>IW1 9JU |        |          |      |   |            |               |  |
|                                                                          | Α                                                                                                | 25.07.12 | Green roof indicated                   | CLIENT  |      |         |                    |        |          |      |   |            |               |  |
|                                                                          | rev.                                                                                             | date     | notes                                  |         |      |         |                    |        |          |      |   |            |               |  |
| nent use<br>ties and<br>control.                                         | scaled All dimensions to be checked on site before any work proceeds. Drawing not to be used for |          | SCALE                                  | 1:100   | @ A3 | DATE    | PR 12              | DWG BY | СВ       | REV. | _ | gen<br>gpg |               |  |
| liminary<br>ured site<br>strip out.<br>ations to<br>engineer<br>rawings. | and a most with a structural transfer in a                                                       |          |                                        | CHCKD.  | 1    | DWG NO. | 3                  | 31A    | \-PA     | .03  |   | В          |               |  |