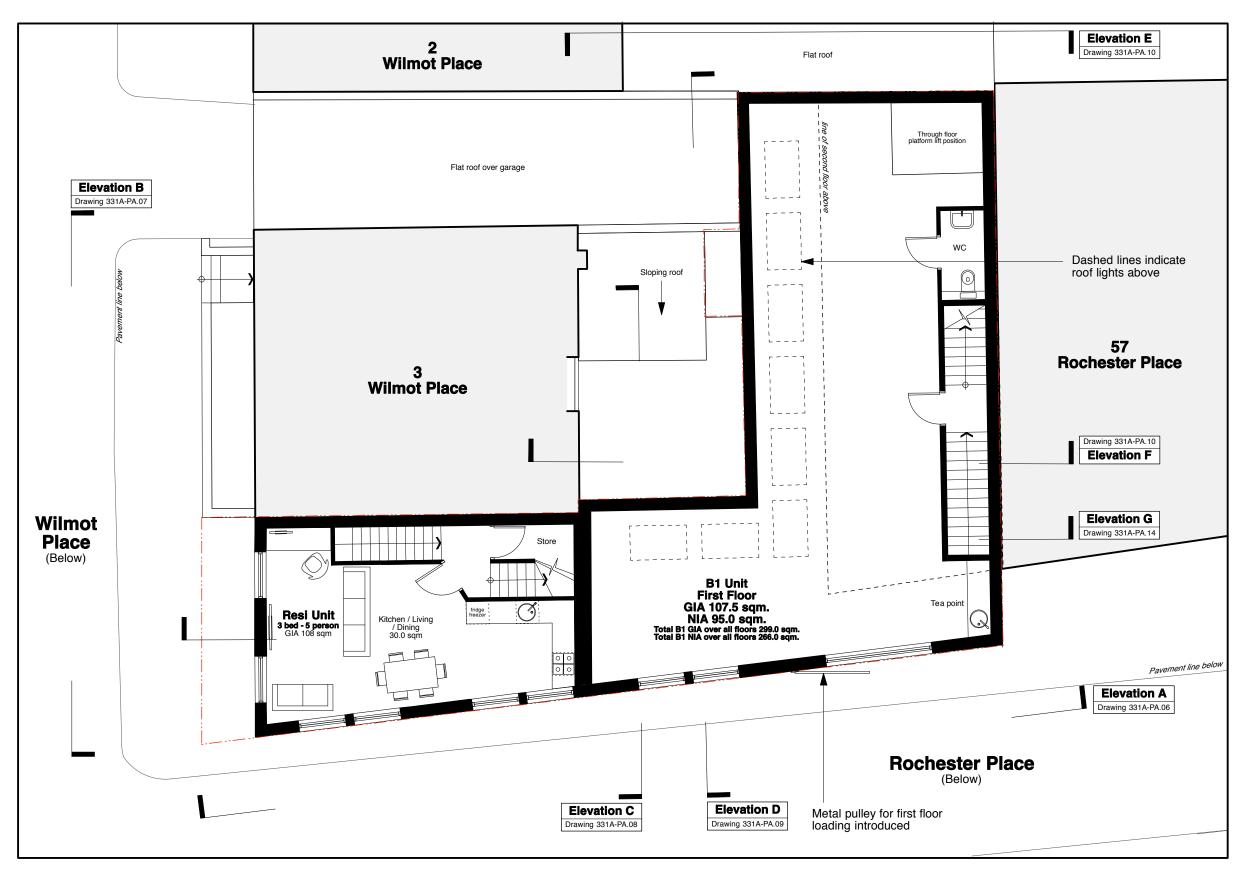

|                                                                |                                                                                                                                                                                                                                                                                                 |          |                                            | PROJECT |  |         | STER PLA | CE &       |        |     |      |   | DRAWING TITLE |
|----------------------------------------------------------------|-------------------------------------------------------------------------------------------------------------------------------------------------------------------------------------------------------------------------------------------------------------------------------------------------|----------|--------------------------------------------|---------|--|---------|----------|------------|--------|-----|------|---|---------------|
|                                                                | В                                                                                                                                                                                                                                                                                               | 16.08.12 | Internal commercial arrangement clarified. |         |  |         | W1 9JU   |            |        |     |      |   |               |
|                                                                | Α                                                                                                                                                                                                                                                                                               | 25.07.12 | Minor internal resi unit amendment.        | CLIENT  |  |         |          |            |        |     |      |   |               |
| • •                                                            | rev.                                                                                                                                                                                                                                                                                            | date     | notes                                      |         |  |         |          |            |        |     |      |   |               |
| ent use<br>es and<br>control.<br>minary                        | This drawing is the copyright of <b>gpad ltd</b> . Figured dimensions to be taken in preference to those scaled. All dimensions to be checked on site before any work proceeds. Drawing not to be used for land transfer purposes. Drawings to be read in conjunction with relevant drawings as |          |                                            |         |  | @ A3    | DATE APF | R 12       | DWG BY | СВ  | REV. | _ | gene<br>gpa   |
| minary<br>red site<br>rip out.<br>ions to<br>ngineer<br>wings. | as in part without written permission                                                                                                                                                                                                                                                           |          |                                            | CHCKD.  |  | DWG NO. | 33       | <b>1</b> A | \-PA   | .02 |      | В | T.            |