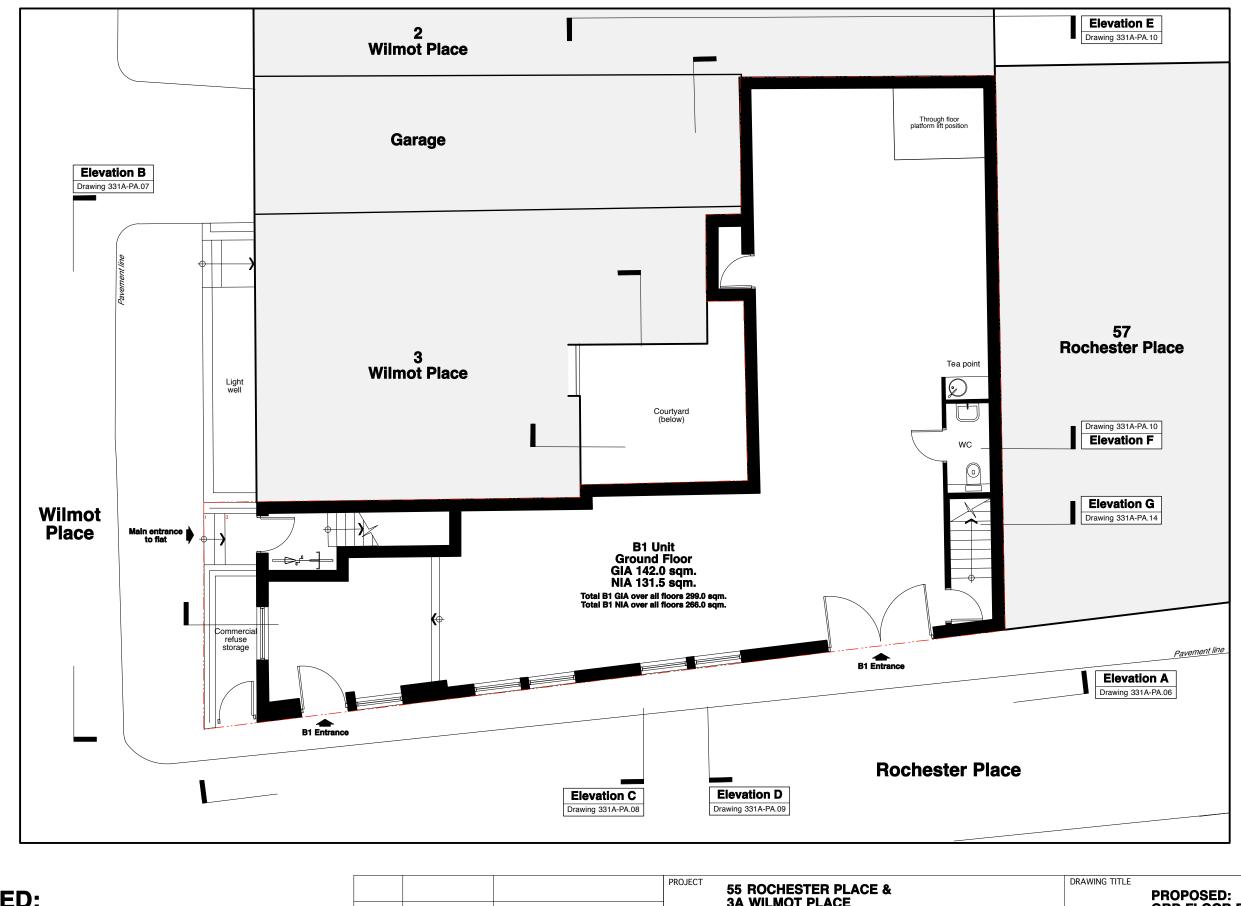

| PROPOSED:<br>GRD FLOOR PLAN |                                                                                                                                                                                                                                                    | В                                                                   | 16.08.12                                                                                                 | Internal commercial arrangement and refuse store clarified.                                                                                                                                                                   |                           | 55 ROCHES<br>3A WILMOT<br>LONDON N |                      |                                |      |
|-----------------------------|----------------------------------------------------------------------------------------------------------------------------------------------------------------------------------------------------------------------------------------------------|---------------------------------------------------------------------|----------------------------------------------------------------------------------------------------------|-------------------------------------------------------------------------------------------------------------------------------------------------------------------------------------------------------------------------------|---------------------------|------------------------------------|----------------------|--------------------------------|------|
| 05m                         |                                                                                                                                                                                                                                                    | A                                                                   | 25.07.12<br>date                                                                                         | Potential commercial refuse storage<br>indicated                                                                                                                                                                              | CLIENT                    |                                    |                      |                                |      |
| N All p                     | I ayout is preliminary and for development use<br>and will require approval of local authorities and<br>building control,<br>dimensions approximate based on preliminary<br>and photographs and subject to measured site<br>survey after strip out | is drawing is<br>aled. All dime<br>ad transfer pr<br>ecification. N | s the copyright of <b>gpad ltd</b> . Figurensions to be checked on site burposes. Drawings to be read in | irred dimensions to be taken in preference to those<br>pefore any work proceeds. Drawing not to be used for<br>conjunction with relevant drawings and<br>or disclosed to any unauthorised person either wholly<br>© gpad Itd. | SCALE <b>1:</b><br>CHCKD. | 100 @ A3<br>DWG NO.                | DATE APR 12<br>331 A | <sup>DWG BY</sup> СВ<br>-РА.01 | REV. |