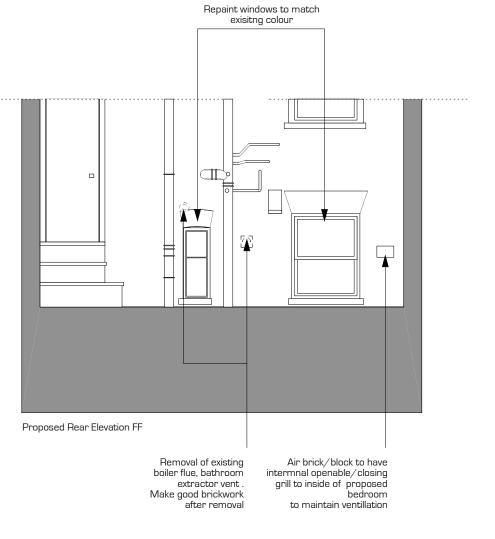

Proposed Front Elevation FF

| GENERAL NOTES<br>A Contractor must confirm and check descisions<br>All Discrepancies are to be reported to and resolved<br>by the designers before works are to commence<br>This drawing is not to be scales<br>All works and materials to be in accordance with the<br>London Building Acts and the London Construction<br>Bylaws or Building Regulations and to comply with<br>all relevant codes of practice and British Standards |  | Client: Kevin McGerty                    |                                   |                       |                   | NEIL PATRICK KIERNAN Architect RIBA                                  |
|---------------------------------------------------------------------------------------------------------------------------------------------------------------------------------------------------------------------------------------------------------------------------------------------------------------------------------------------------------------------------------------------------------------------------------------|--|------------------------------------------|-----------------------------------|-----------------------|-------------------|----------------------------------------------------------------------|
|                                                                                                                                                                                                                                                                                                                                                                                                                                       |  | Project: 42A Maple Street London W1P 5DG |                                   |                       |                   | Flat 92, 91 Fairfield Road, Bow, London E3 2QJ<br>Tel: 07890 574 934 |
|                                                                                                                                                                                                                                                                                                                                                                                                                                       |  | <b>Drawing:</b><br>Rear Elev             | Existing Front &<br>ation EE & FF | <b>Scale:</b> 1:50@A4 | <b>Dwg No:</b> 11 | Rev:                                                                 |