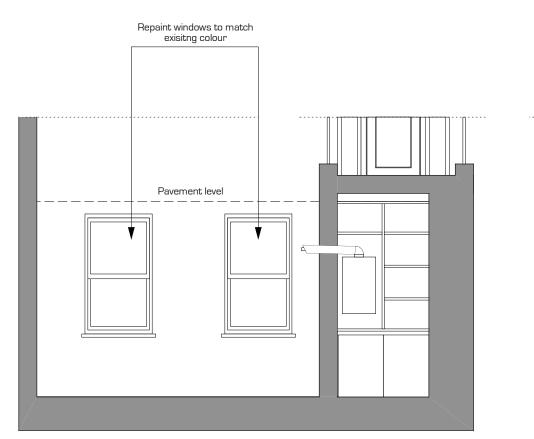

Proposed Front Elevation FF

| GENERAL NOTES<br>A Contractor must confirm and check descisions<br>All Discrepancies are to be reported to and resolved<br>by the designers before works are to commence<br>This drawing is not to be scales<br>All works and materials to be in accordance with the<br>London Building Acts and the London Construction<br>Bylaws or Building Regulations and to comply with<br>all relevant codes of practice and British Standards |  | Client: Kevin McGerty                    |                                   |                       |                   | NEIL PATRICK KIERNAN Architect RIBA                                  |
|---------------------------------------------------------------------------------------------------------------------------------------------------------------------------------------------------------------------------------------------------------------------------------------------------------------------------------------------------------------------------------------------------------------------------------------|--|------------------------------------------|-----------------------------------|-----------------------|-------------------|----------------------------------------------------------------------|
|                                                                                                                                                                                                                                                                                                                                                                                                                                       |  | Project: 42A Maple Street London W1P 5DG |                                   |                       |                   | Flat 92, 91 Fairfield Road, Bow, London E3 2QJ<br>Tel: 07890 574 934 |
|                                                                                                                                                                                                                                                                                                                                                                                                                                       |  | <b>Drawing:</b><br>Rear Elev             | Existing Front &<br>ation EE & FF | <b>Scale:</b> 1:50@A4 | <b>Dwg No:</b> 11 | Rev:                                                                 |