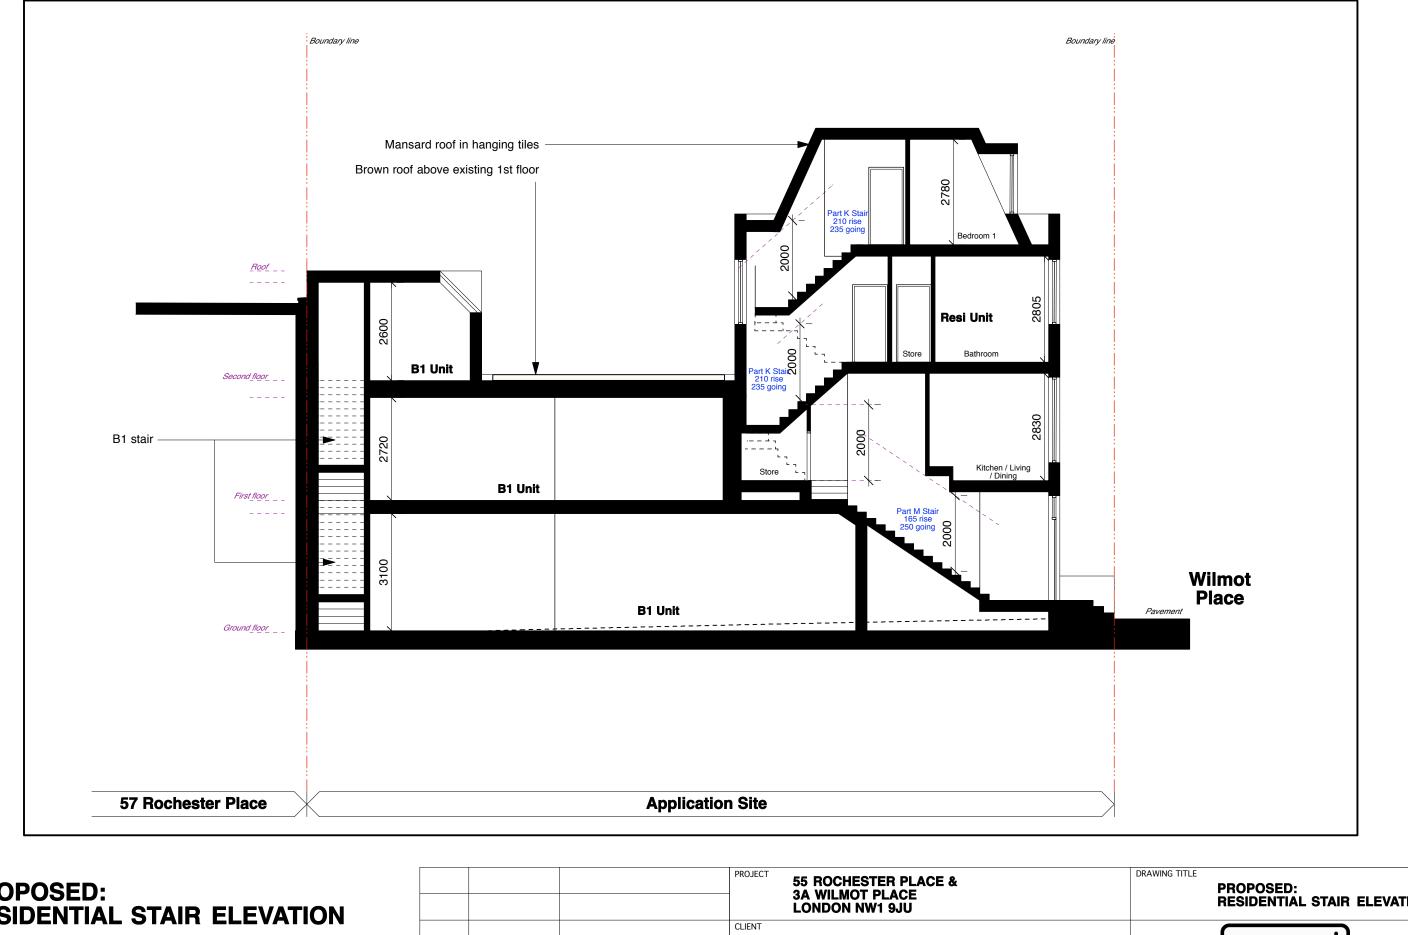

| PROPOSED:<br>RESIDENTIAL STAIR ELEVATION |             |                                                                                                   |      |       | PROJECT | 55 ROCHESTER PLACE &<br>3A WILMOT PLACE<br>LONDON NW1 9JU |                                     |     | PROPOSED:<br>RESIDENTIAL STAIR ELEVATION                                                                                                                                 |
|------------------------------------------|-------------|---------------------------------------------------------------------------------------------------|------|-------|---------|-----------------------------------------------------------|-------------------------------------|-----|--------------------------------------------------------------------------------------------------------------------------------------------------------------------------|
| 05m                                      | PRELIMINARY | rev.                                                                                              | date | notes | CLIENT  |                                                           |                                     |     | (gpad)                                                                                                                                                                   |
|                                          |             | scaled. All dimensions to be checked on site be<br>land transfer purposes. Drawings to be read in |      |       | CHCKD.  | 1:100 @ A3<br>DWG NO.                                     | DATE APR 12 DWG BY CB<br>331A-PA.15 | gpa | neral practice architects & designers<br>ad Itd. 6 acton st, london. wc1x 9na<br>t: 020 7833 0222 f: 020 7833 2220<br>e - mail: info@gpadItd.com<br>web: www.gpadItd.com |