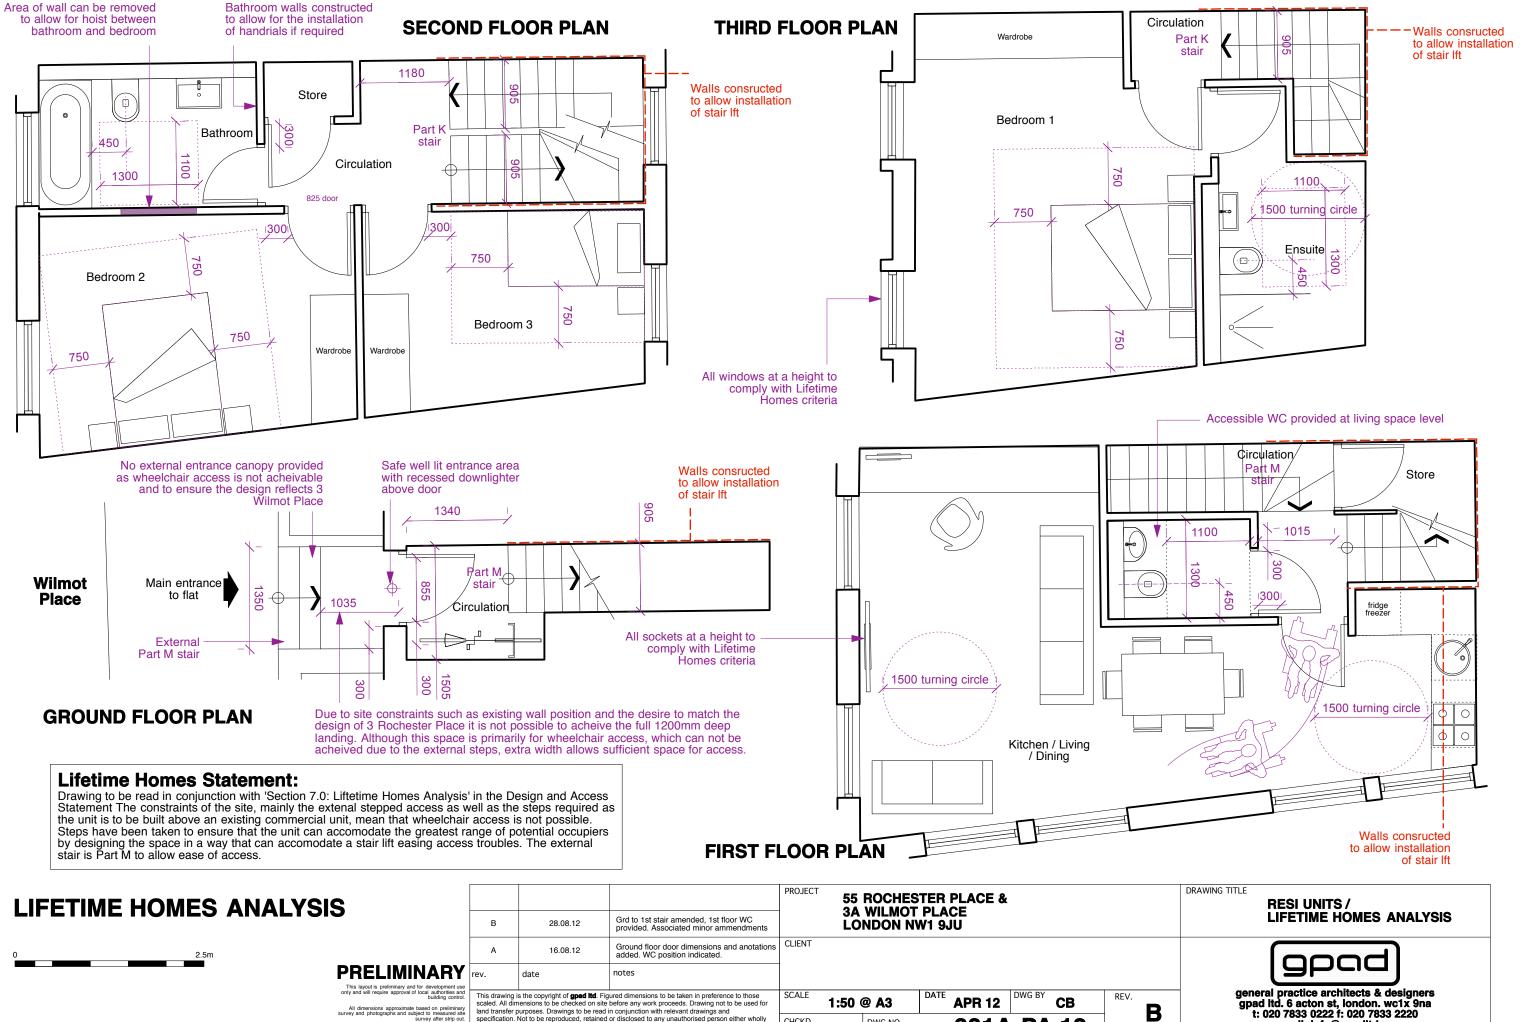

| building control.                                                                       |
|-----------------------------------------------------------------------------------------|
| eximate based on preliminary<br>and subject to measured site<br>survey after strip out. |
| and mechnical alterations to<br>subject to structural engineer<br>and M&E drawings.     |

| is drawing is the copyright of gpad itd. Figured dimensions to be taken in preference to those                                                                                           |        |  |
|------------------------------------------------------------------------------------------------------------------------------------------------------------------------------------------|--------|--|
| caled. All dimensions to