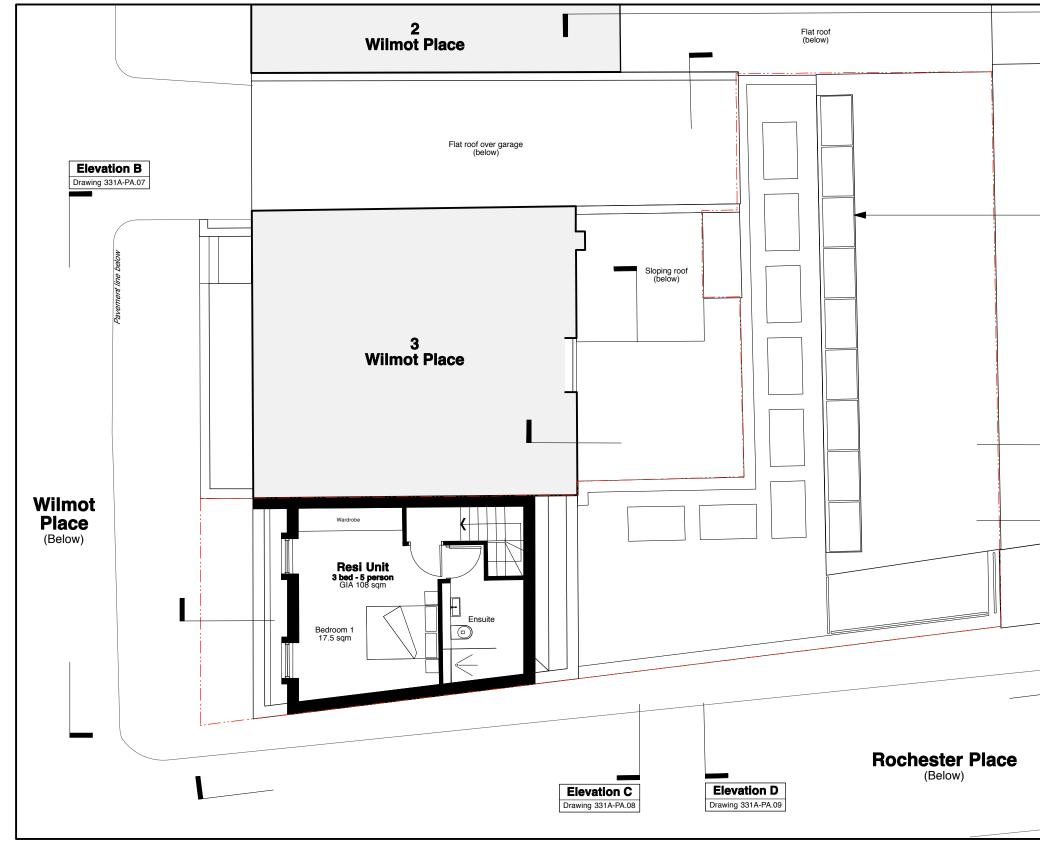

| PROPOSED:        |                                                                                                                                                                                                                       | С               | 28.08.12                       | Residential stair amended.                                                                                                                                 | PROJECT |                       | TER PLACE & |        |      |   |
|------------------|-----------------------------------------------------------------------------------------------------------------------------------------------------------------------------------------------------------------------|-----------------|--------------------------------|------------------------------------------------------------------------------------------------------------------------------------------------------------|---------|-----------------------|-------------|--------|------|---|
| THIRD FLOOR PLAN |                                                                                                                                                                                                                       | В               | 16.08.12                       | PV panels omitted                                                                                                                                          |         | 3A WILMOT<br>LONDON N |             |        |      |   |
| 05m              |                                                                                                                                                                                                                       | А               | 25.07.12                       | PV panels indicated                                                                                                                                        | CLIENT  |                       |             |        |      |   |
|                  | PRELIMINARY                                                                                                                                                                                                           | rev.            | date                           | notes                                                                                                                                                      |         |                       |             |        |      |   |
|                  | This layout is preliminary and for development use<br>only and will require approval of local authorities and<br>building control.<br>All dimensions approximate based on preliminary                                 | scaled. All dir | mensions to be checked on site | gured dimensions to be taken in preference to those<br>e before any work proceeds. Drawing not to be used for<br>in conjunction with relevant drawings and | SCALE   | 1:100 @ A3            | DATE APR 12 | DWG BY | REV. |   |
|                  | survey and photographs and subject to measured site<br>survey after strip out.<br>All proposed structural and mechnical alterations to<br>any of the existing are subject to structural engineer<br>and M&E drawings. | specification.  |                                | or disclosed to any unauthorised person either wholly<br>© gpad Itd.                                                                                       | CHCKD.  | DWG NO.               | 331A        | -PA.04 |      | С |

| ]                                                 |
|---------------------------------------------------|
| Elevation E                                       |
| Drawing 331A-PA.10                                |
|                                                   |
|                                                   |
|                                                   |
|                                                   |
|                                                   |
|                                                   |
|                                                   |
|                                                   |
|                                                   |
|                                                   |
| — High level chamfered<br>windows to second floor |
|                                                   |
|                                                   |
|                                                   |
|                                                   |
| Flat roof                                         |
|                                                   |
|                                                   |
|                                                   |
|                                                   |
|                                                   |
|                                                   |
|                                                   |
| Drawing 331A-PA.10                                |
| Elevation F                                       |
|                                                   |
|                                                   |
|                                                   |
| Elevation G<br>Drawing 331A-PA.14                 |
| Drawing 33TA-PA.14                                |
|                                                   |
|                                                   |
|                                                   |
|                                                   |
|                                                   |
|                                                   |
|                                                   |
| Pavement line below                               |
| Elevation A                                       |
| Drawing 331A-PA.06                                |
|                                                   |
|                                                   |
|                                                   |
|                                                   |
|                                                   |
|                                                   |
|                                                   |
|                                                   |
|                                                   |
|                                                   |

| DRAWING TITLE<br>PROPOSED:<br>3RD FLOOR PLAN                                                                                                                                 |
|------------------------------------------------------------------------------------------------------------------------------------------------------------------------------|
| gpad                                                                                                                                                                         |
| general practice architects & designers<br>gpad itd. 6 acton st, london. wc1x 9na<br>t: 020 7833 0222 f: 020 7833 2220<br>e - mail: info@gpaditd.com<br>web: www.gpaditd.com |