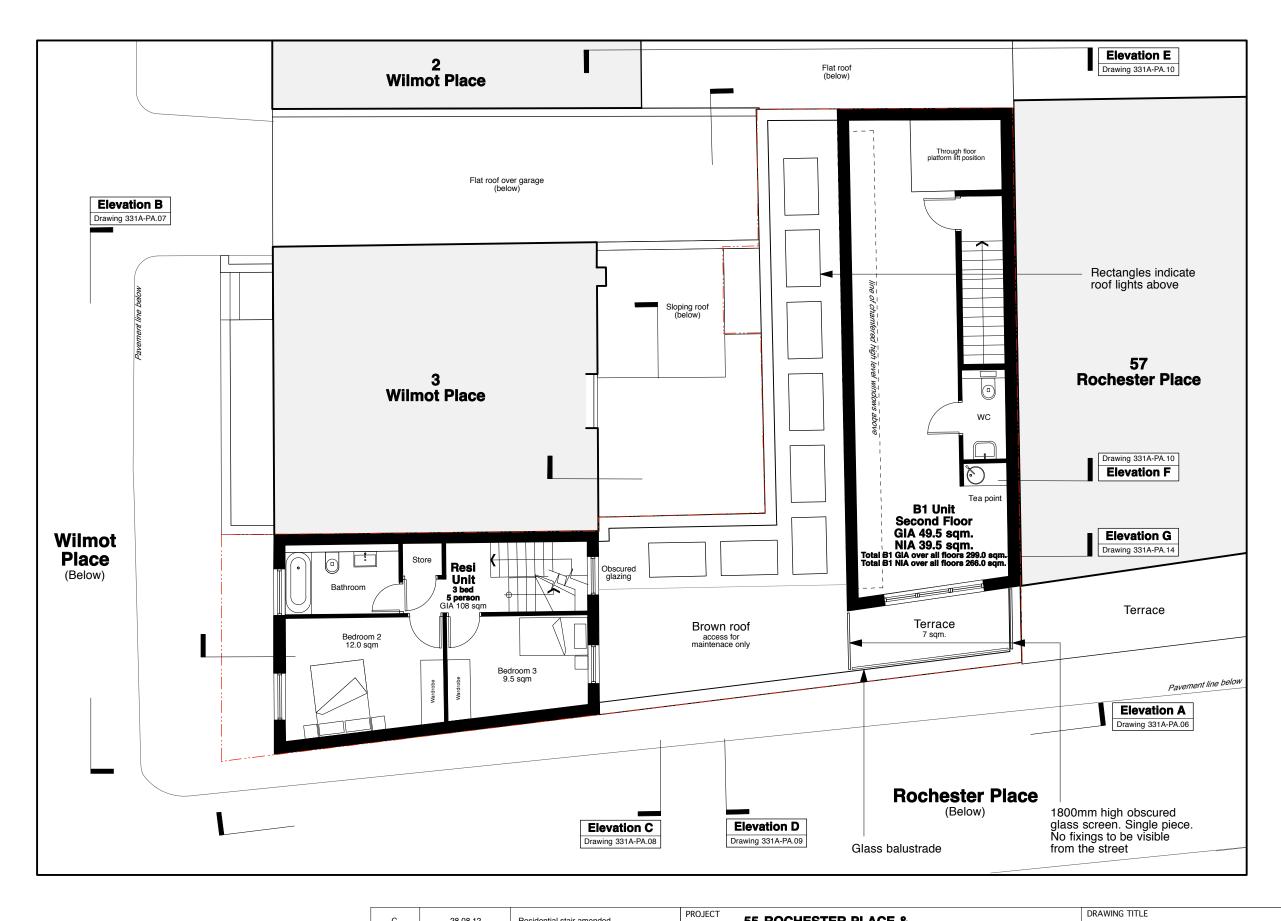

Residential stair amended.

| 55 ROCHES<br>3A WILMOT<br>LONDON N |                       | PROPOSED: 2ND FLOOR PLAN |                                                                                                                        |  |
|------------------------------------|-----------------------|--------------------------|------------------------------------------------------------------------------------------------------------------------|--|
|                                    | Division N            |                          |                                                                                                                        |  |
| l:100 @ A3                         | DATE APR 12 DWG BY CB | REV.                     | general practice architects & designers<br>gpad Itd. 6 acton st, london. wc1x 9na<br>t: 020 7833 0222 f: 020 7833 2220 |  |
| DWG NO.                            | 331A-PA.03            | C                        | e - mail: info@gpaditd.com<br>web: www.gpaditd.com                                                                     |  |