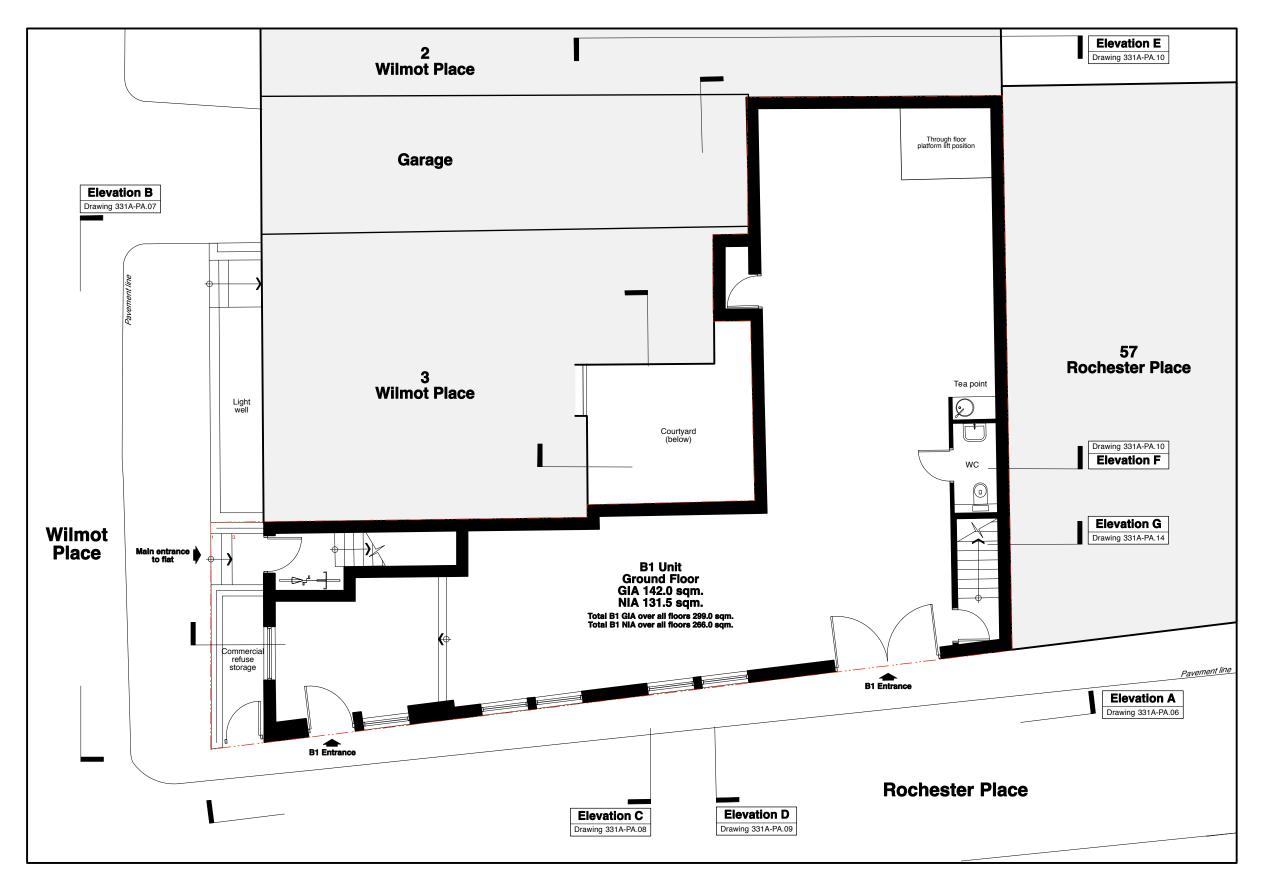

PRELIMINARY

This layout is preliminary and for development use only and will require approval of local authorities and building control.

All dimensions approximate based on preliminary survey and photographs and subject to measured site survey after strip out.

|                                 | С                                                                                                                                                       | 28.08.12                       | Residential stair amended.                                                                                                                         | PROJECT |       | ROCHE          |      |       | <b>&amp;</b> |                 |      |   | DRAWING TITLE |
|---------------------------------|---------------------------------------------------------------------------------------------------------------------------------------------------------|--------------------------------|----------------------------------------------------------------------------------------------------------------------------------------------------|---------|-------|----------------|------|-------|--------------|-----------------|------|---|---------------|
|                                 | В                                                                                                                                                       | 16.08.12                       | Internal commercial arrangement and refuse store clarified.                                                                                        |         |       | MILMO<br>WILMO |      |       |              |                 |      |   |               |
|                                 | Α                                                                                                                                                       | 25.07.12                       | Potential commercial refuse storage indicated                                                                                                      | CLIENT  |       |                |      |       |              |                 |      |   |               |
| -                               | rev.                                                                                                                                                    | date                           | notes                                                                                                                                              |         |       |                |      |       |              |                 |      |   |               |
| t use<br>and<br>ntrol.<br>inary | scaled. All dir                                                                                                                                         | mensions to be checked on site | Jured dimensions to be taken in preference to those before any work proceeds. Drawing not to be used for in conjunction with relevant drawings and | SCALE   | 1:100 | ) @ A3         | DATE | APR 1 | 2 DWG B      | <sup>Y</sup> СВ | REV. | _ | gene<br>gpa   |
| out.<br>ns to<br>ineer<br>ings. | specification. Not to be reproduced, retained or disclosed to any unauthorised person either wholly or in part without written permission.  © apad ltd. |                                |                                                                                                                                                    | CHCKD.  |       | DWG NO.        |      | 331   | A-P          | <b>4.01</b>     |      |   |               |

|   | PROPOSED:<br>GRD FLOOR PLAN                                                                                                                                                  |
|---|------------------------------------------------------------------------------------------------------------------------------------------------------------------------------|
|   | opad)                                                                                                                                                                        |
| • | general practice architects & designers<br>gpad Itd. 6 acton st, london. wc1x 9na<br>t: 020 7833 0222 f: 020 7833 2220<br>e - mail: Info@gpaditd.com<br>web: www.gpaditd.com |