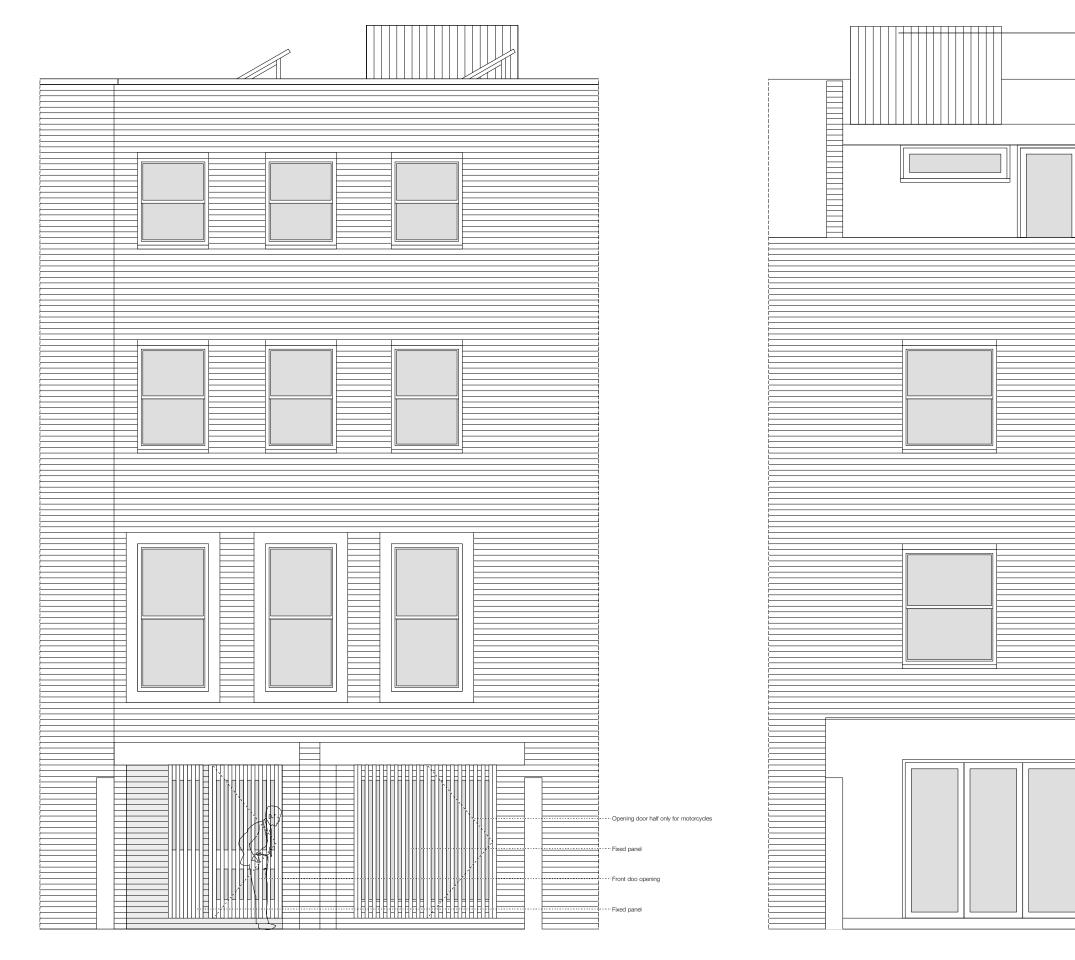

## FRONT ELEVATION

REVISIONS A 07 Jul 08 Added basement and lightwell etc B 21 Oct 09 Removed basement and lightwell etc C 21 May 10 Altered door to old kitchen to only half opening D 08 Jun 11 Altered the fenestration on the terrace REAR ELEVATION

| Proposed Water tank, to be covered with a wooden shelter     2000 x 2000 x 1350mm     Proposed Solar panels |  |  |
|-------------------------------------------------------------------------------------------------------------|--|--|
|                                                                                                             |  |  |
|                                                                                                             |  |  |
|                                                                                                             |  |  |
|                                                                                                             |  |  |