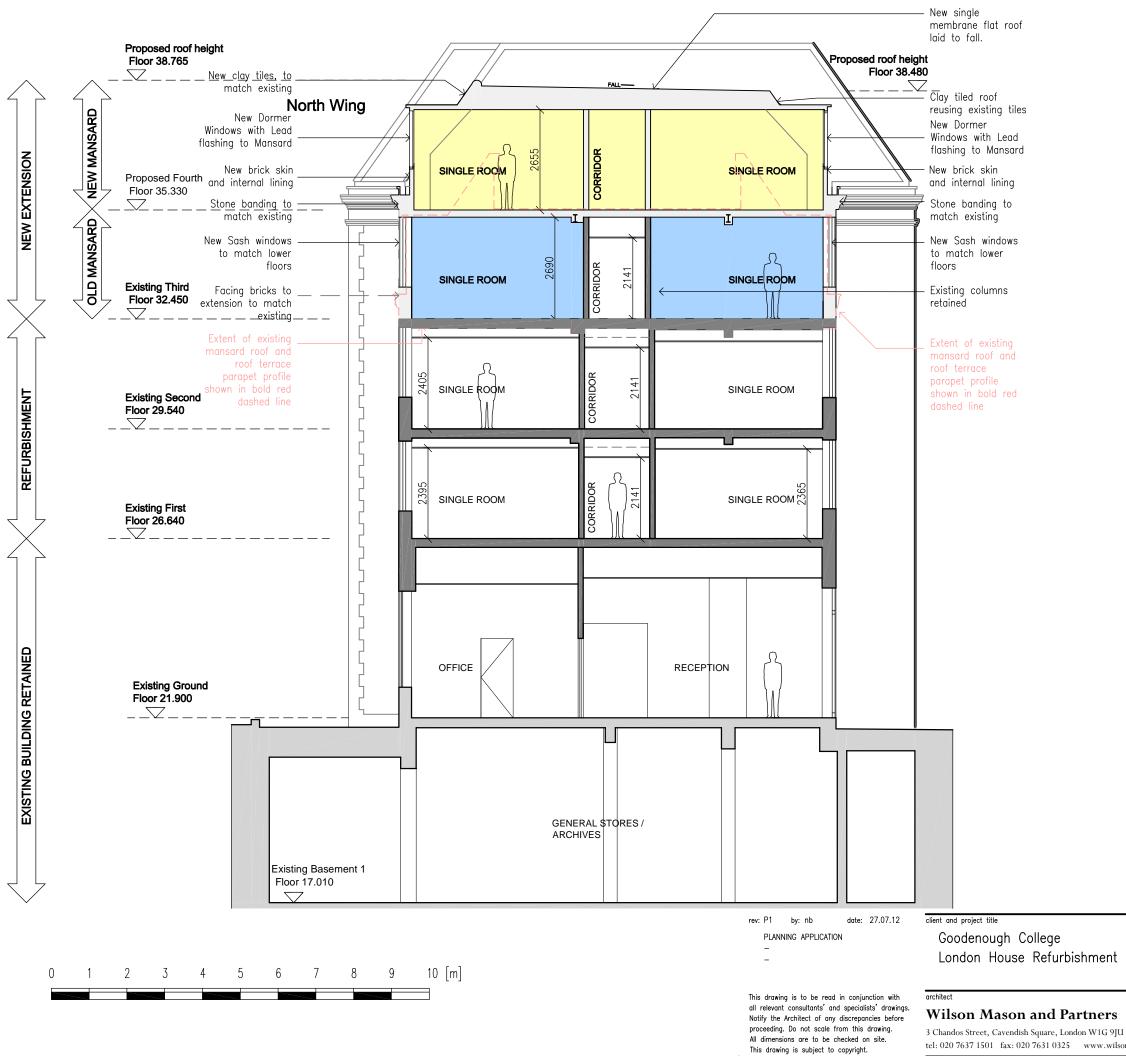

A3

tel: 020 7637 1501 fax: 020 7631 0325 www.wilsonm

|             | KEY                                                                                                                                                         |
|-------------|-------------------------------------------------------------------------------------------------------------------------------------------------------------|
|             | MANSARD ROOF REMOVED, NEW FLOOR BUILT<br>OVER EXISTING FOOTPRINT. NEW WINDOWS<br>INSTALLED TO REPLICATE THOSE ON LOWER<br>FLOORS.                           |
|             | NEW FLOOR WITH MANSARD ROOF CREATED.<br>NEW FLOOR BUILT OVER EXISTING FOOTPRINT.<br>NEW DORMER WINDOWS INSTALLED TO<br>REPLICATE THOSE ON PREVIOUS MANSARD. |
|             | drawing title                                                                                                                                               |
|             | Proposed Section                                                                                                                                            |
|             | <sup>nb</sup><br><u>by</u> chk.<br>1:100@A3 5500- PL(2-)78 P1                                                                                               |
| nason.co.uk | date scale no. rev.                                                                                                                                         |