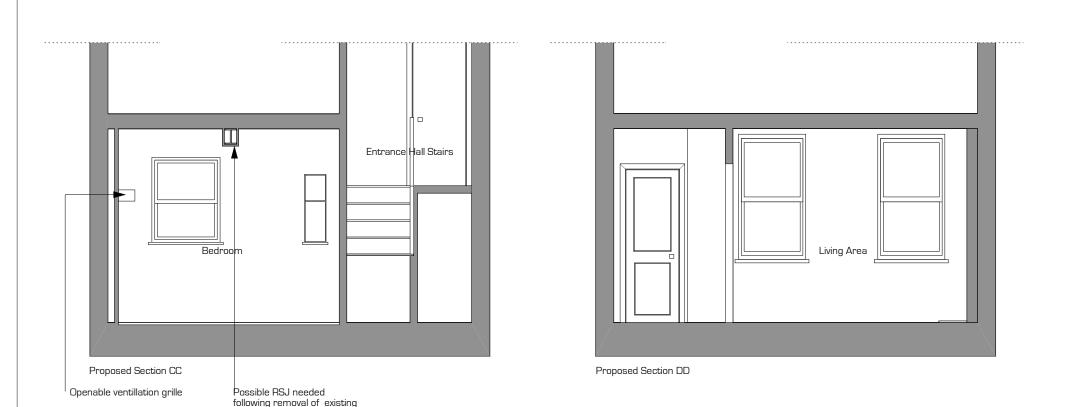

NOTES: For Information Only

separating wall following structural engineers calculations and proposals

> Client: Kevin McGerty

**Project:** 42A Maple Street London W1P 5DG

Drawing: Proposed Section CC & DD

Scale: 1:50@A4 Dwg No: 10

Rev: