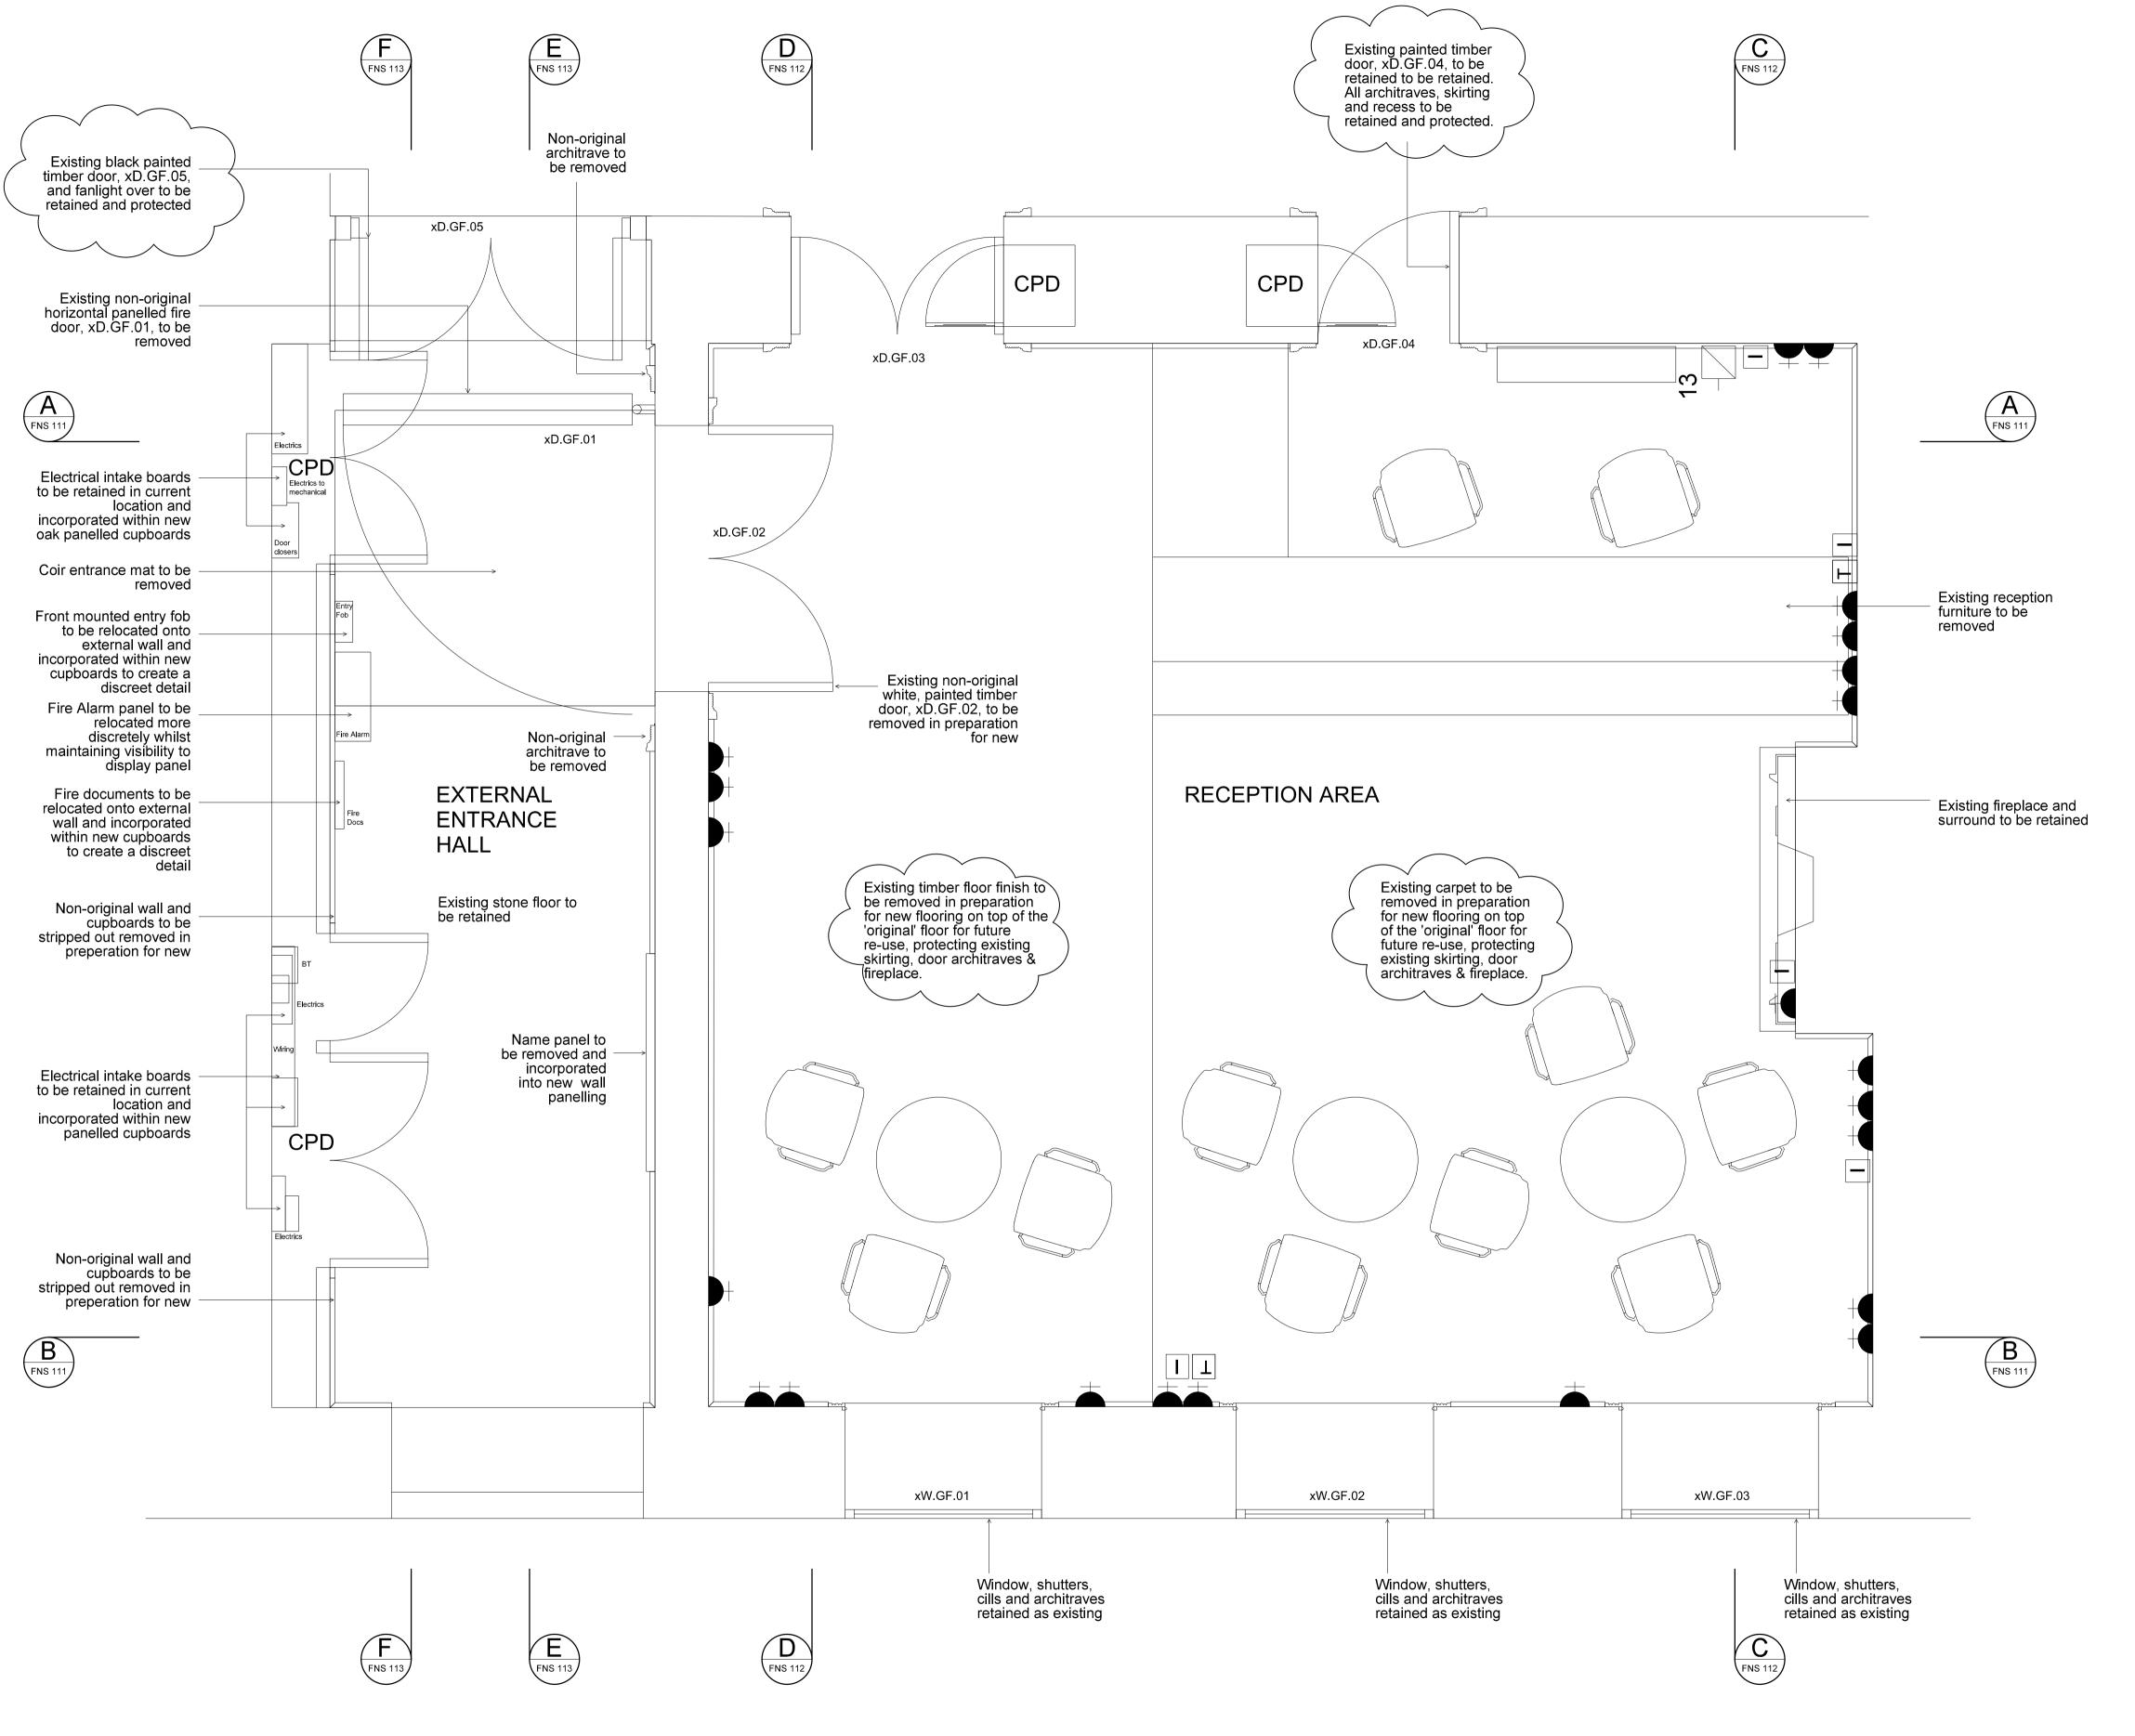

Rev Date Notes

A 23.07.12 Existing hallway door & fanlight retained, recess to xD.GD.04 retaned as existing

OS MAP 1:1250

architects