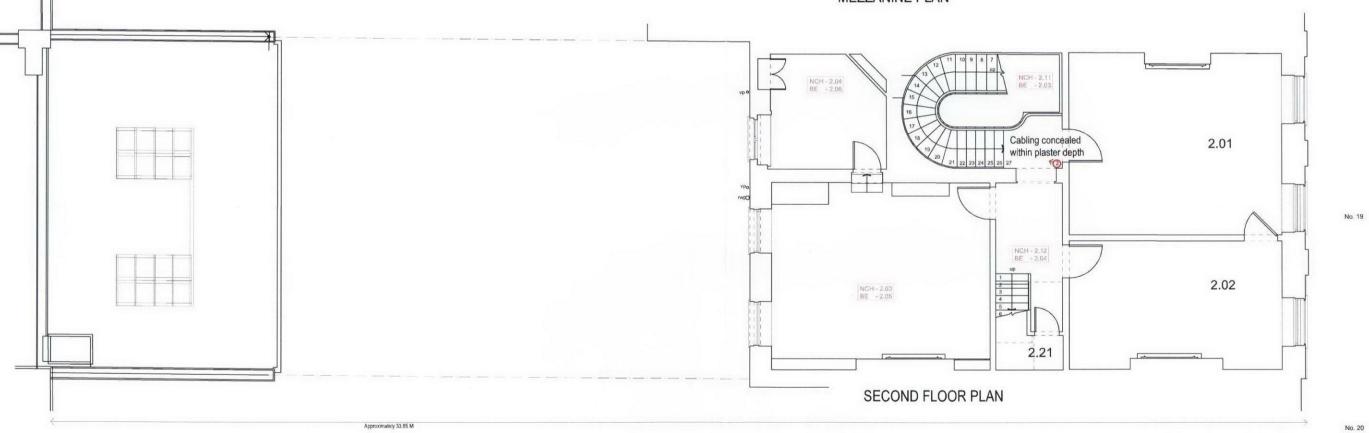

## **CCTV** installation

Cables are to be chased into the existing wall plasterwork and made good to match existing with lath repairs as necessary.

Cameras are to be wall mounted located a minimum of 150mm below cornice mouldings. Patresses for cameras are max. 90mm diameter with overall projection from the wall of 50mm.

No. 18

Angled CCTV camera

| 2M                                                                 | 3M                                                                                   | 4M                                                                                                                                         |
|--------------------------------------------------------------------|--------------------------------------------------------------------------------------|--------------------------------------------------------------------------------------------------------------------------------------------|
| THE REAL PROPERTY.                                                 |                                                                                      |                                                                                                                                            |
| 19 Bedford S                                                       | quare                                                                                |                                                                                                                                            |
| Proposed Sec<br>Floor Plans                                        | cond & Mezz                                                                          | anine                                                                                                                                      |
| 2747/13                                                            |                                                                                      |                                                                                                                                            |
|                                                                    |                                                                                      |                                                                                                                                            |
| 1:50 at A1<br>1:100 at A3                                          | Date: June                                                                           | 2012                                                                                                                                       |
| Unit 3, 9 Bell Yard<br>Mews<br>Bermondsey Stree<br>London, SE1 3UY | et.                                                                                  |                                                                                                                                            |
|                                                                    | 19 Bedford S.<br>Proposed See<br>Floor Plans<br>2747/13<br>1:50 at A1<br>1:100 at A3 | 19 Bedford Square<br>Proposed Second & Mezz<br>Floor Plans<br>2747/13<br>1:50 at A1<br>1:100 at A3 Date: June 1<br>1:00 at A3 Date: June 1 |