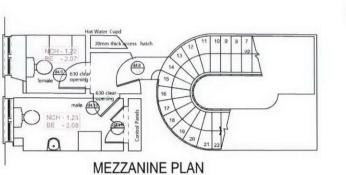

## **CCTV** installation

Cables are to be chased into the existing wall plasterwork and made good to match existing with lath repairs as necessary.

Cameras are to be wall mounted located a minimum of 150mm below cornice mouldings. Patresses for cameras are max. 90mm diameter with overall projection from the wall of 50mm.

No. 18

Angled CCTV camera

| 2M                                                                 | 3M                                                                                   | 4M                                                                                                                                         |
|--------------------------------------------------------------------|--------------------------------------------------------------------------------------|--------------------------------------------------------------------------------------------------------------------------------------------|
| THE REAL PROPERTY.                                                 |                                                                                      |                                                                                                                                            |
| 19 Bedford S                                                       | quare                                                                                |                                                                                                                                            |
| Proposed Sec<br>Floor Plans                                        | cond & Mezz                                                                          | anine                                                                                                                                      |
| 2747/13                                                            |                                                                                      |                                                                                                                                            |
|                                                                    |                                                                                      |                                                                                                                                            |
| 1:50 at A1<br>1:100 at A3                                          | Date: June                                                                           | 2012                                                                                                                                       |
| Unit 3, 9 Bell Yard<br>Mews<br>Bermondsey Stree<br>London, SE1 3UY | et.                                                                                  |                                                                                                                                            |
|                                                                    | 19 Bedford S.<br>Proposed See<br>Floor Plans<br>2747/13<br>1:50 at A1<br>1:100 at A3 | 19 Bedford Square<br>Proposed Second & Mezz<br>Floor Plans<br>2747/13<br>1:50 at A1<br>1:100 at A3 Date: June 1<br>1:00 at A3 Date: June 1 |