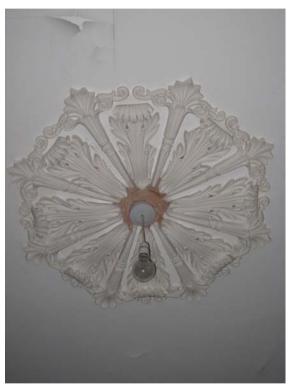

15 Prince Albert Road

London NW1 7SR Heritage Appraisal – Appendix B Schedule of Architectural Features

To accompany the planning and listed building applications by Alan Higgs Architects

February 2012

# 15 PRINCE ALBERT ROAD, LONDON NW1 7SR

#### **SCHEDULE OF ARCHITECTURAL FEATURES**

Last update: 02/2012

Status: Final

#### **CEILINGS**





R1 – in F-2

R1 – in F-3, but missing centre florets

## **CORNICES**



















C4 in F-2 C5 in S-3 C6 in S-2

## **SKIRTINGS**











Sktg4 in G4

Sktg2 in G-2

## **ARCHITRAVES**



AT1 in LG-7





AT2 in G-1





AT3 in G-3

AT4 in S-2 AT5 in T-1

## **DOORS**







DR1 in LG8 DR2 in B7 DR3 in G3



DR43 detail view in G1





DR4 general view in G3





DR4, front door, detail view in G3



15 Prince Albert Road, London NW1 7SR j771 EBA App B Sched of Archtl Features v2



DR4 – front door DR5 in F-1 Detail of DR5 in F-1

## **FIREPLACES**







FP2 - in F-2 and F-3



FP3 – in S-1: possibly original, moved from 14 Prince Albert Road