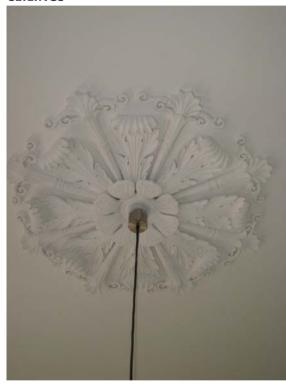

15 Prince Albert Road

London NW1 7SR Heritage Appraisal – Appendix B Schedule of Architectural Features

To accompany the planning and listed building applications by Alan Higgs Architects

February 2012

# 15 PRINCE ALBERT ROAD, LONDON NW1 7SR

#### **SCHEDULE OF ARCHITECTURAL FEATURES**

Last update: 02/2012

Status: Final

#### **CEILINGS**





R1 – in F-2

R1 – in F-3, but missing centre florets

## **CORNICES**



















C4 in F-2 C5 in S-3 C6 in S-2

## **SKIRTINGS**











Sktg4 in G4

Sktg2 in G-2

## **ARCHITRAVES**



AT1 in LG-7





AT2 in G-1





AT3 in G-3

AT4 in S-2 AT5 in T-1

## **DOORS**







DR1 in LG8 DR2 in B7 DR3 in G3



DR43 detail view in G1





DR4 general view in G3





DR4, front door, detail view in G3



15 Prince Albert Road, London NW1 7SR j771 EBA App B Sched of Archtl Features v2



DR4 – front door DR5 in F-1 Detail of DR5 in F-1

## **FIREPLACES**







FP2 - in F-2 and F-3



FP3 – in S-1: possibly original, moved from 14 Prince Albert Road