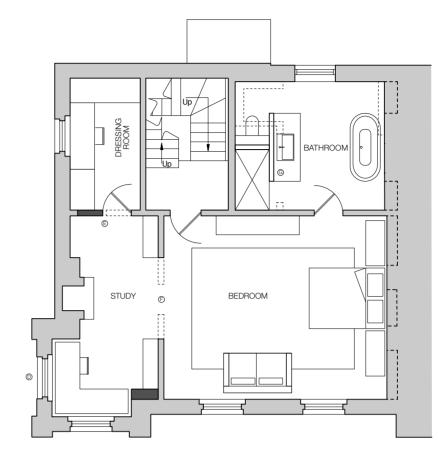

First Floor Plan

Second Floor Plan

- C EXISTING DOOR LOCKED SHUT. ARCHITRAVES REMOVED ON BATHROOM SIDE AND BOARDED OVER.
- D NEW WINDOW ON WEST ELEVATION TO MATCH EXISTING WINDOW ON SOUTH ELEVATION PRECISELY
- E EXISTING DOOR MOVED
- F OPENING IN INTERNAL NON-STRUCTURAL WALL WIDENED
- G BATHROOM PARTITIONS NOT FULL HEIGHT
- H DOOR RELCATED FROM EXISTING POSITION.
- J EXISTING DOORWAY
- K NEW 'HERITAGE STYLE' SKYLIGHT - FLUSH TO EXISTING FINISHES
- L WALLS TO SHOWER ROOM RE-CONFIGURED