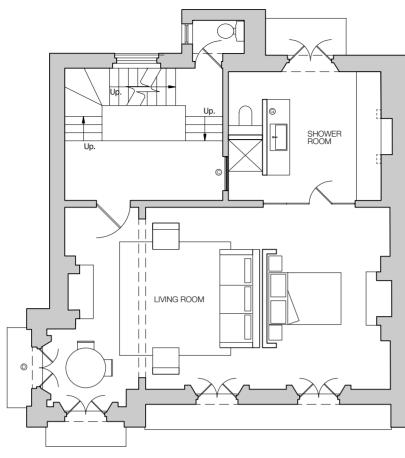

First Floor Plan

Second Floor Plan

- C EXISTING DOOR LOCKED SHUT. ARCHITRAVES REMOVED ON BATHROOM SIDE AND BOARDED OVER.
- D NEW WINDOW ON WEST ELEVATION TO MATCH EXISTING WINDOW ON SOUTH ELEVATION PRECISELY
- E EXISTING DOOR MOVED
- F OPENING IN INTERNAL NON-STRUCTURAL WALL WIDENED
- G BATHROOM PARTITIONS NOT FULL HEIGHT
- H DOOR RELCATED FROM EXISTING POSITION.
- J EXISTING DOORWAY
- K NEW 'HERITAGE STYLE' SKYLIGHT - FLUSH TO EXISTING FINISHES
- L WALLS TO SHOWER ROOM RE-CONFIGURED