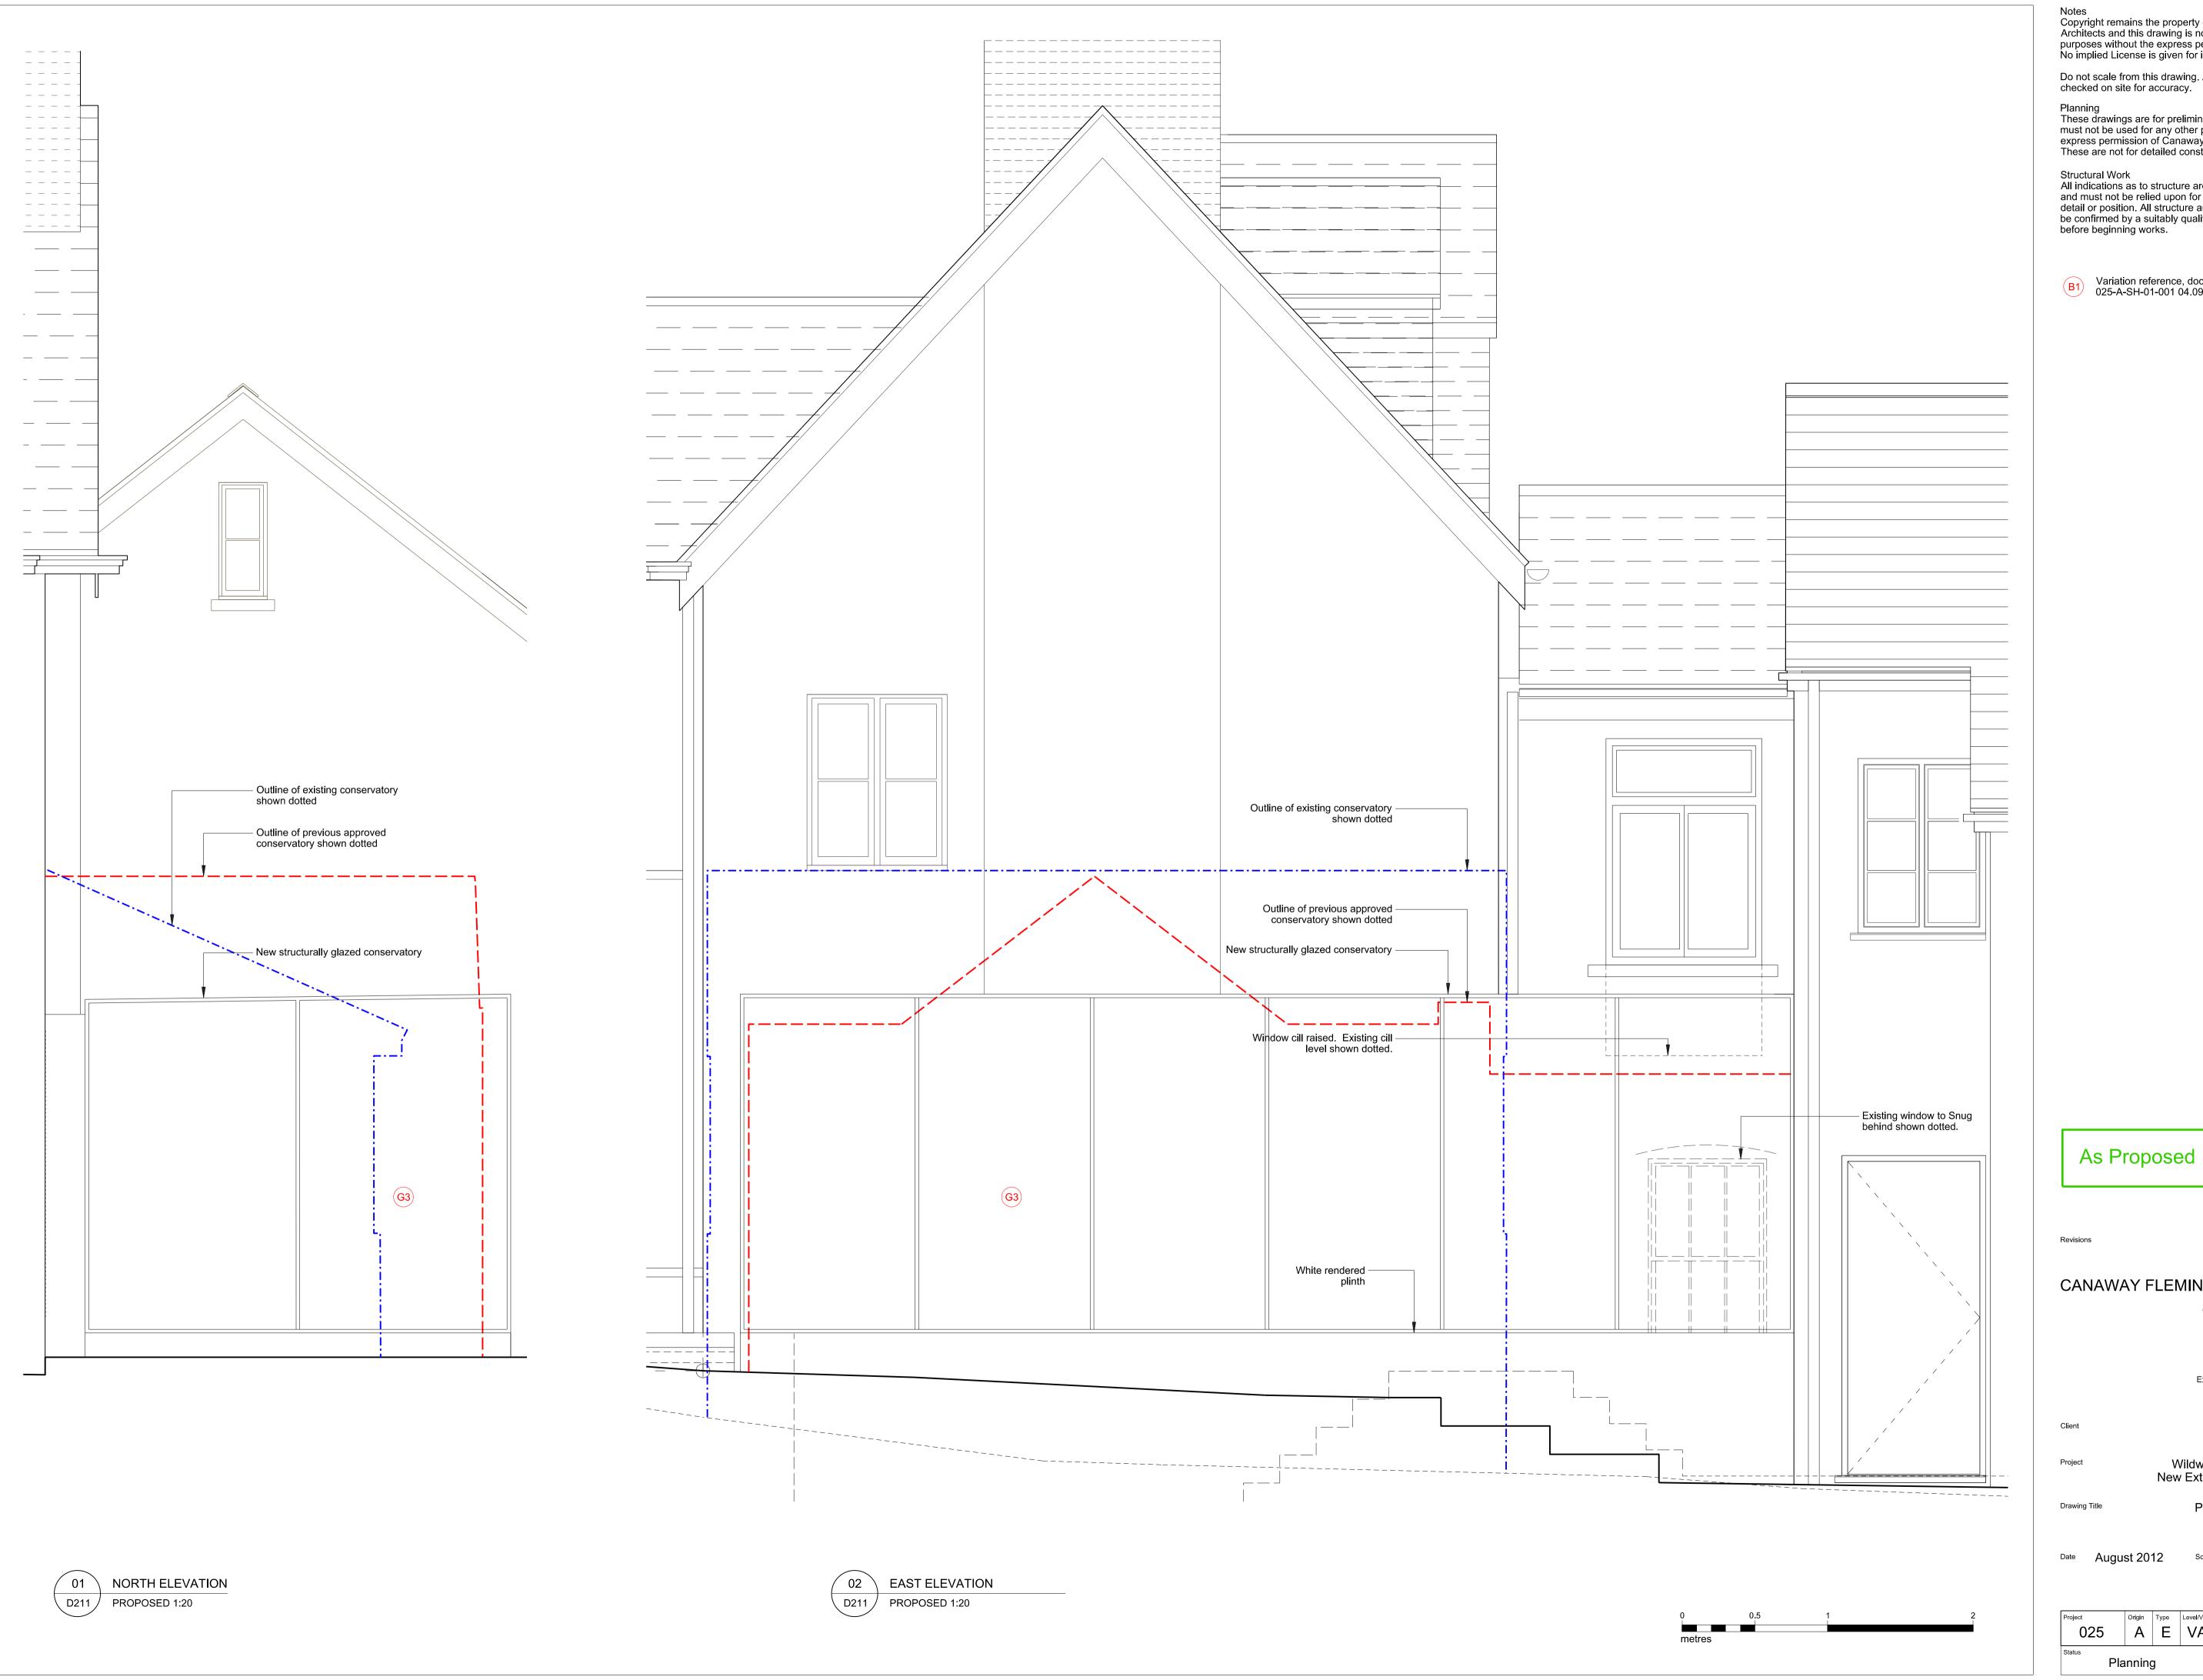

Variation reference, document 025-A-SH-01-001 04.09

CANAWAY FLEMING ARCHITECTS

Canaway Fleming Architects Ltd The Dutch House 307 - 308 High Holborn London WC1V 7LL

Mr Avi Dodi

T: 020 7430 2262 F: 020 7430 2274 E: mailbox@canawayfleming.com

Wildwood Lodge, North End New Extension and Alterations

Proposed Conservatory Elevations

Date August 2012

A E VA D211

Planning DL