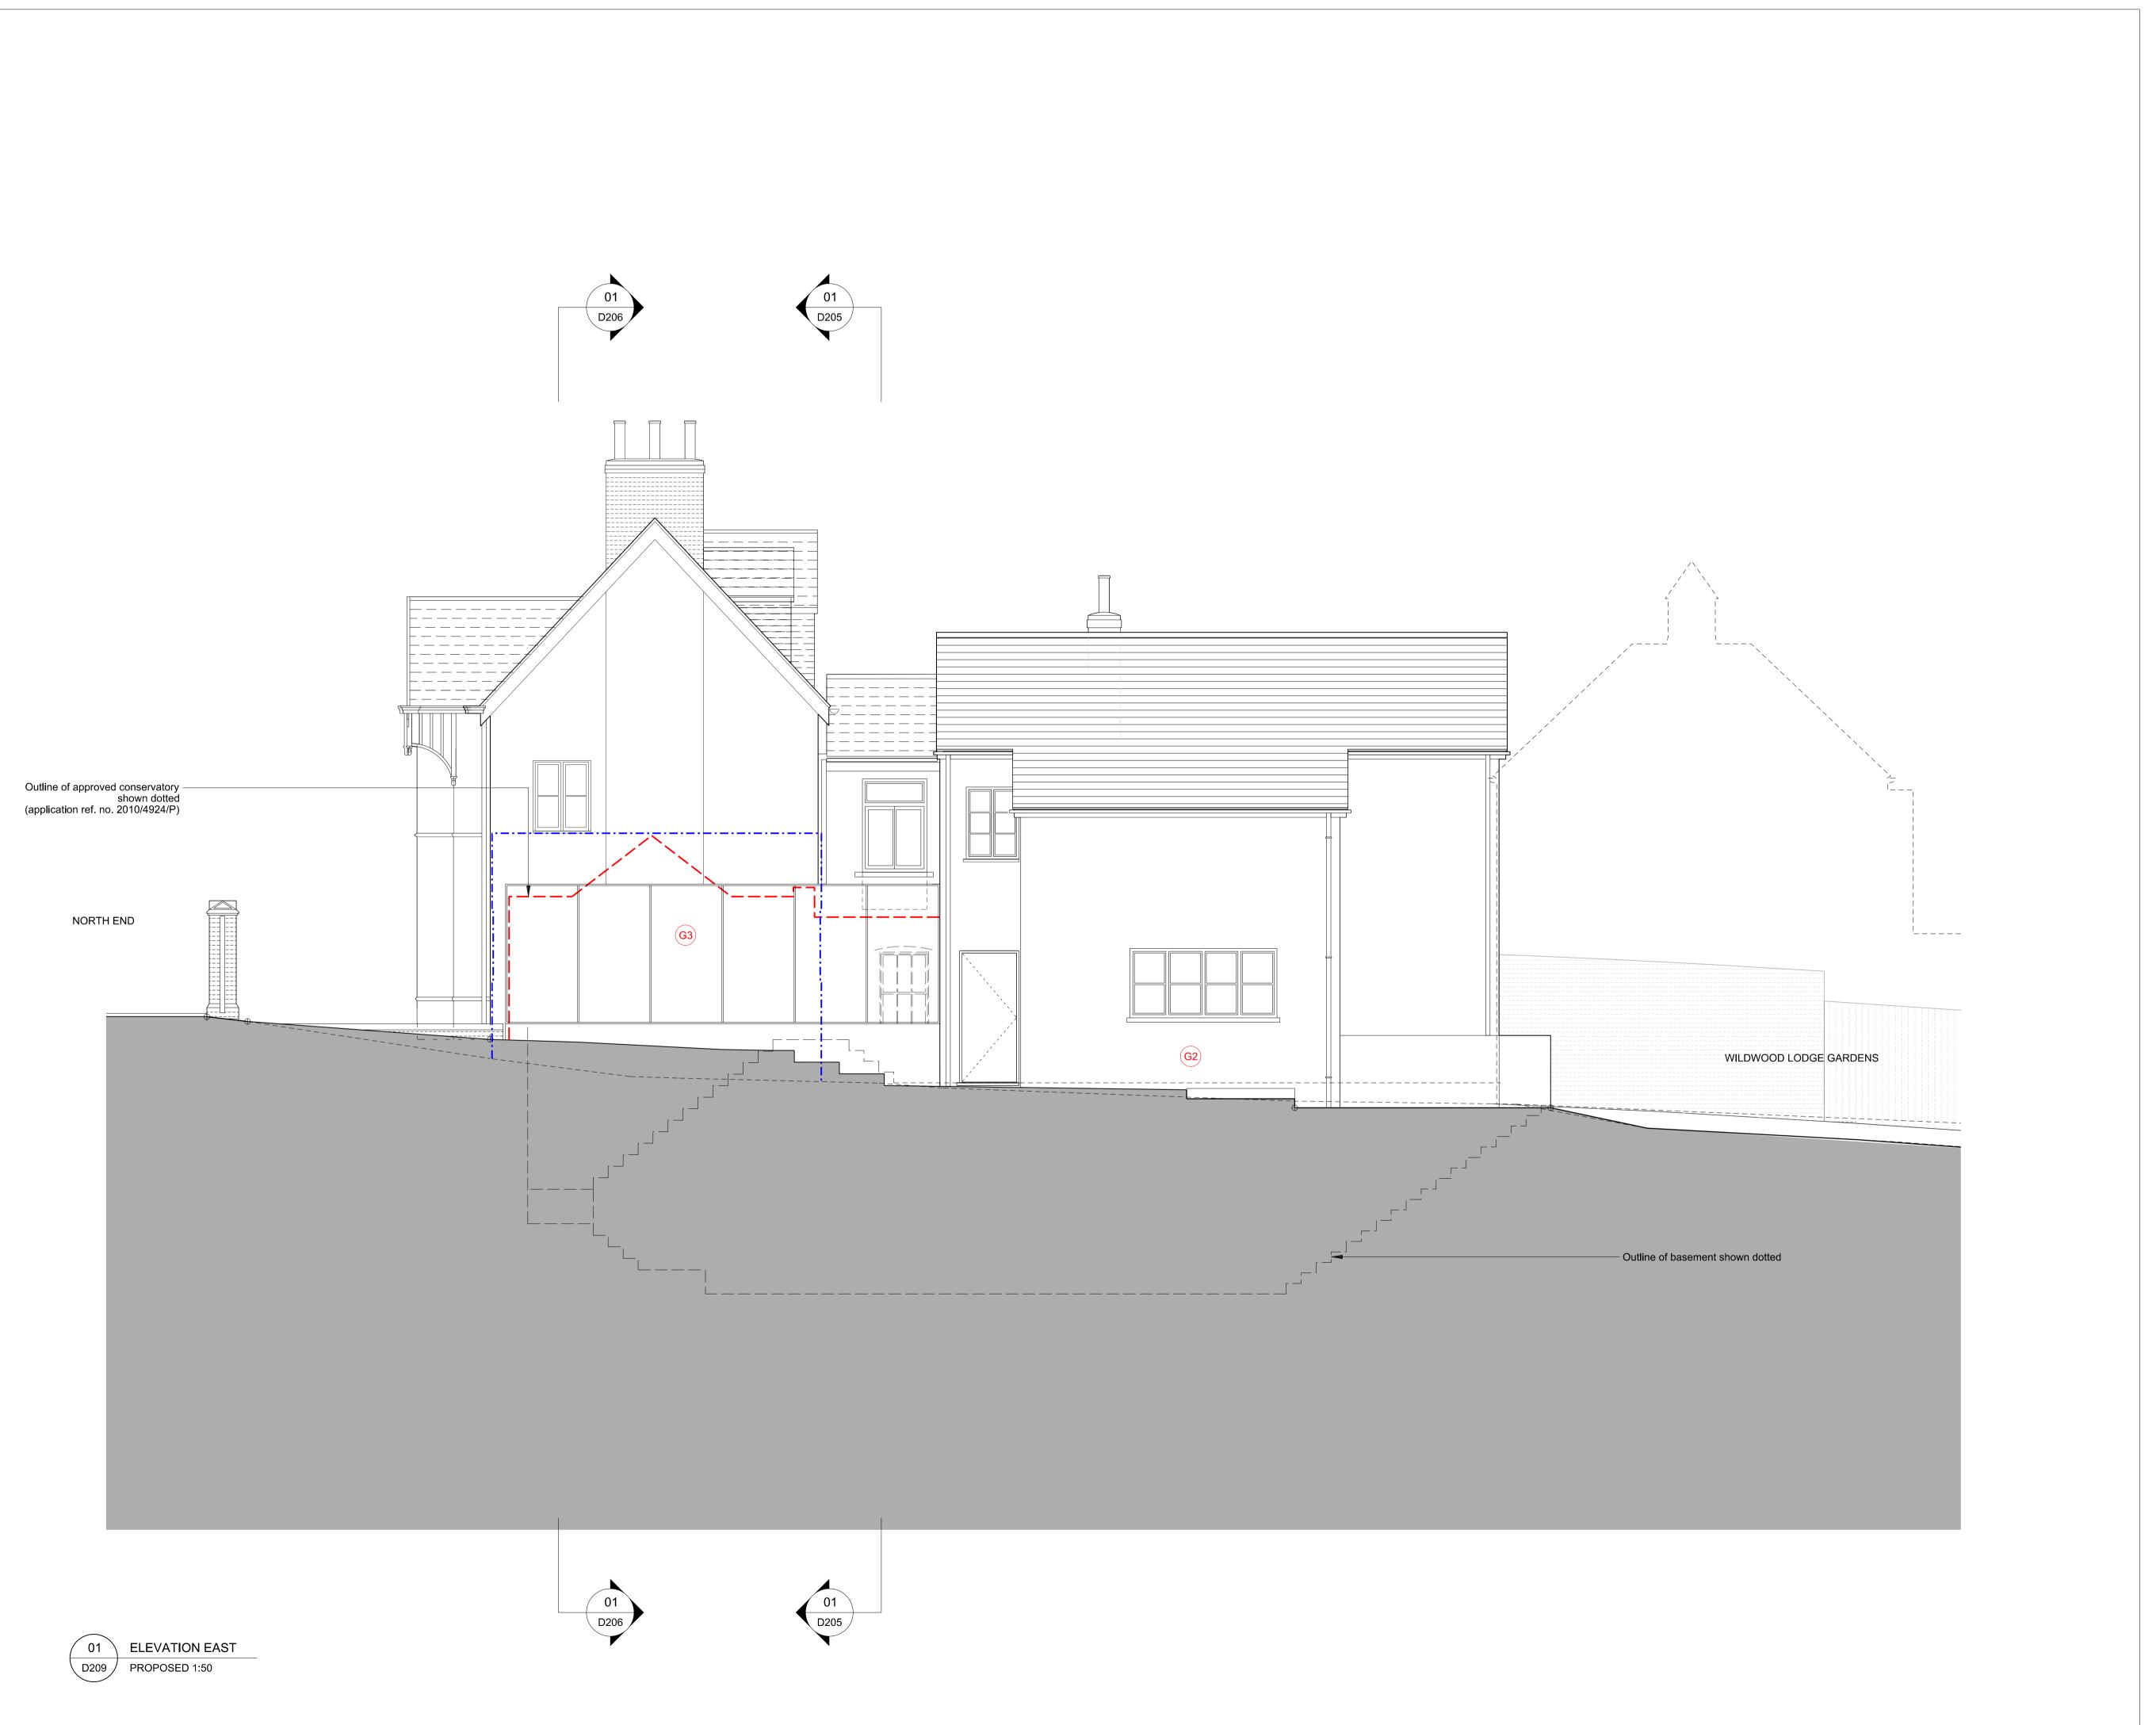

## CANAWAY FLEMING ARCHITECTS

Canaway Fleming Architects Ltd The Dutch House 307 - 308 High Holborn London WC1V 7LL

T: 020 7430 2262 F: 020 7430 2274 E: mailbox@canawayfleming.com

Wildwood Lodge. North En

Wildwood Lodge, North End New Extension and Alterations

Drawing Title Proposed East Elevation

Date August 2012

Mr Avi Dodi

Project Origin Type Level/View Package Dwg No. Revision

O25 A E Est D209 
Status Planning DL Checked