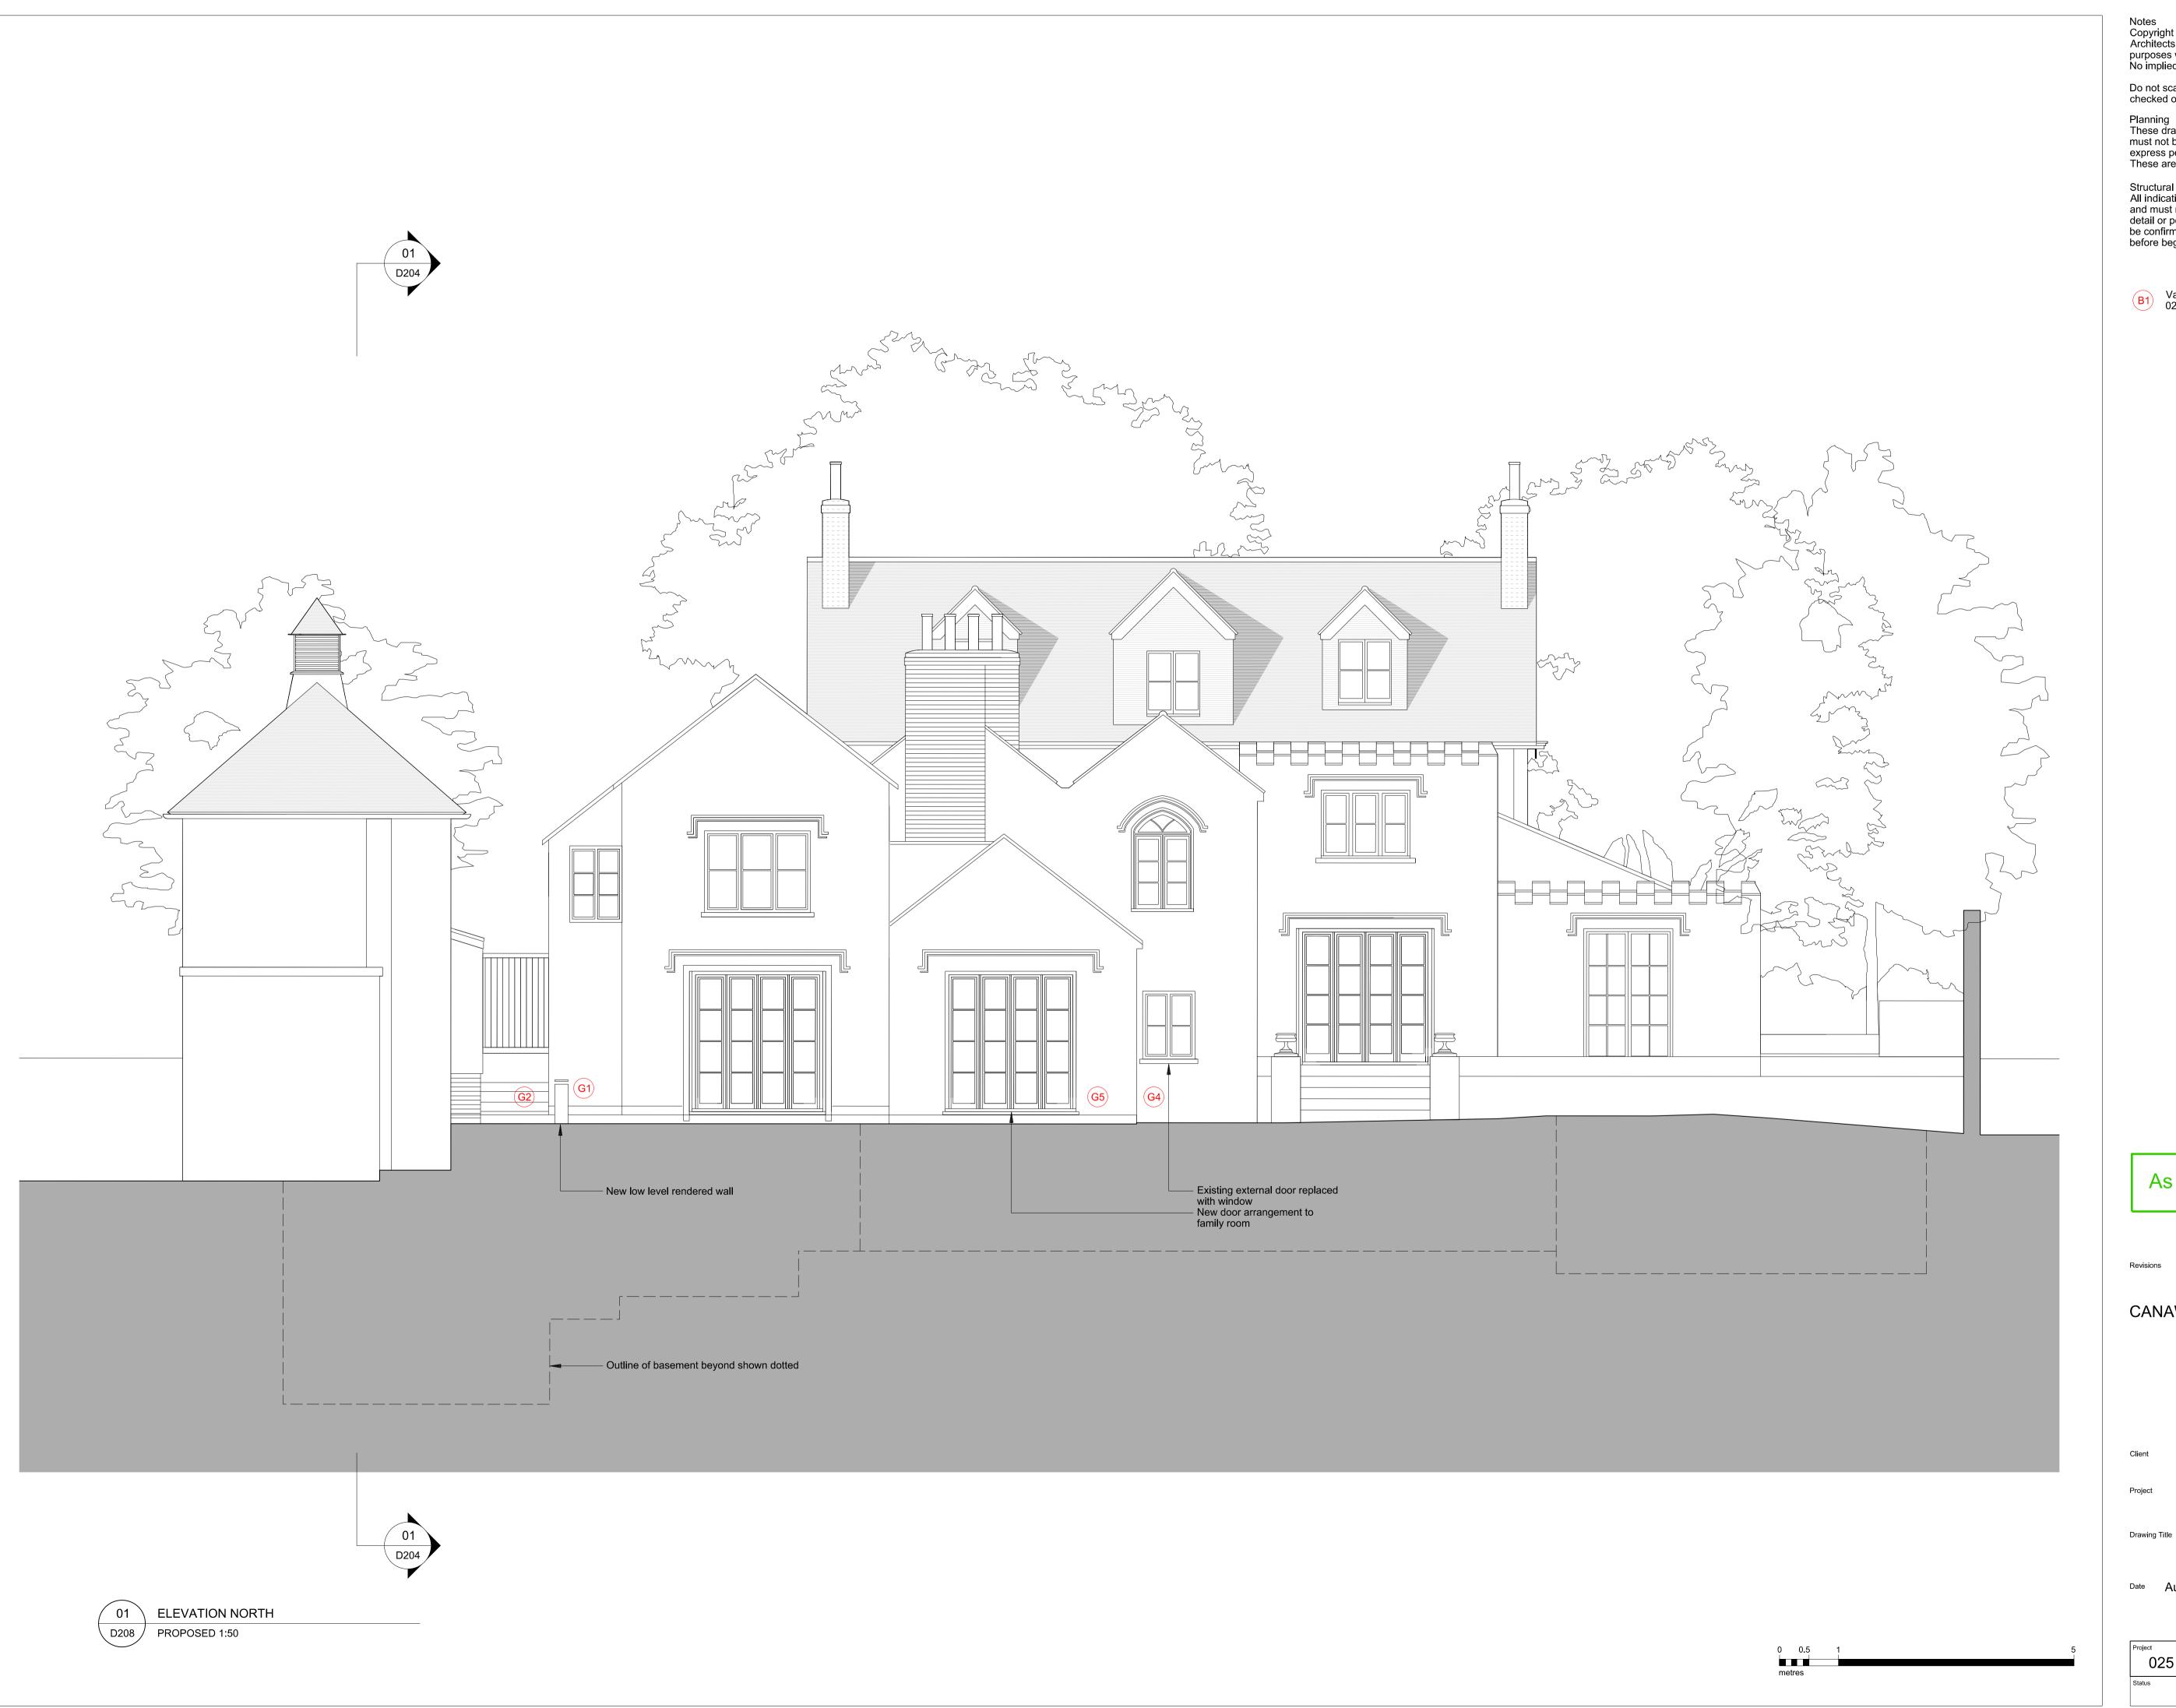

Variation reference, document 025-A-SH-01-001 04.09

As Proposed

CANAWAY FLEMING ARCHITECTS

Canaway Fleming Architects Ltd The Dutch House 307 - 308 High Holborn London WC1V 7LL

T: 020 7430 2262 F: 020 7430 2274

Mr Avi Dodi

E: mailbox@canawayfleming.com

Wildwood Lodge, North End New Extension and Alterations

Basement Extension Proposed North Elevation

Date August 2012

A E Nth D208 Planning DL