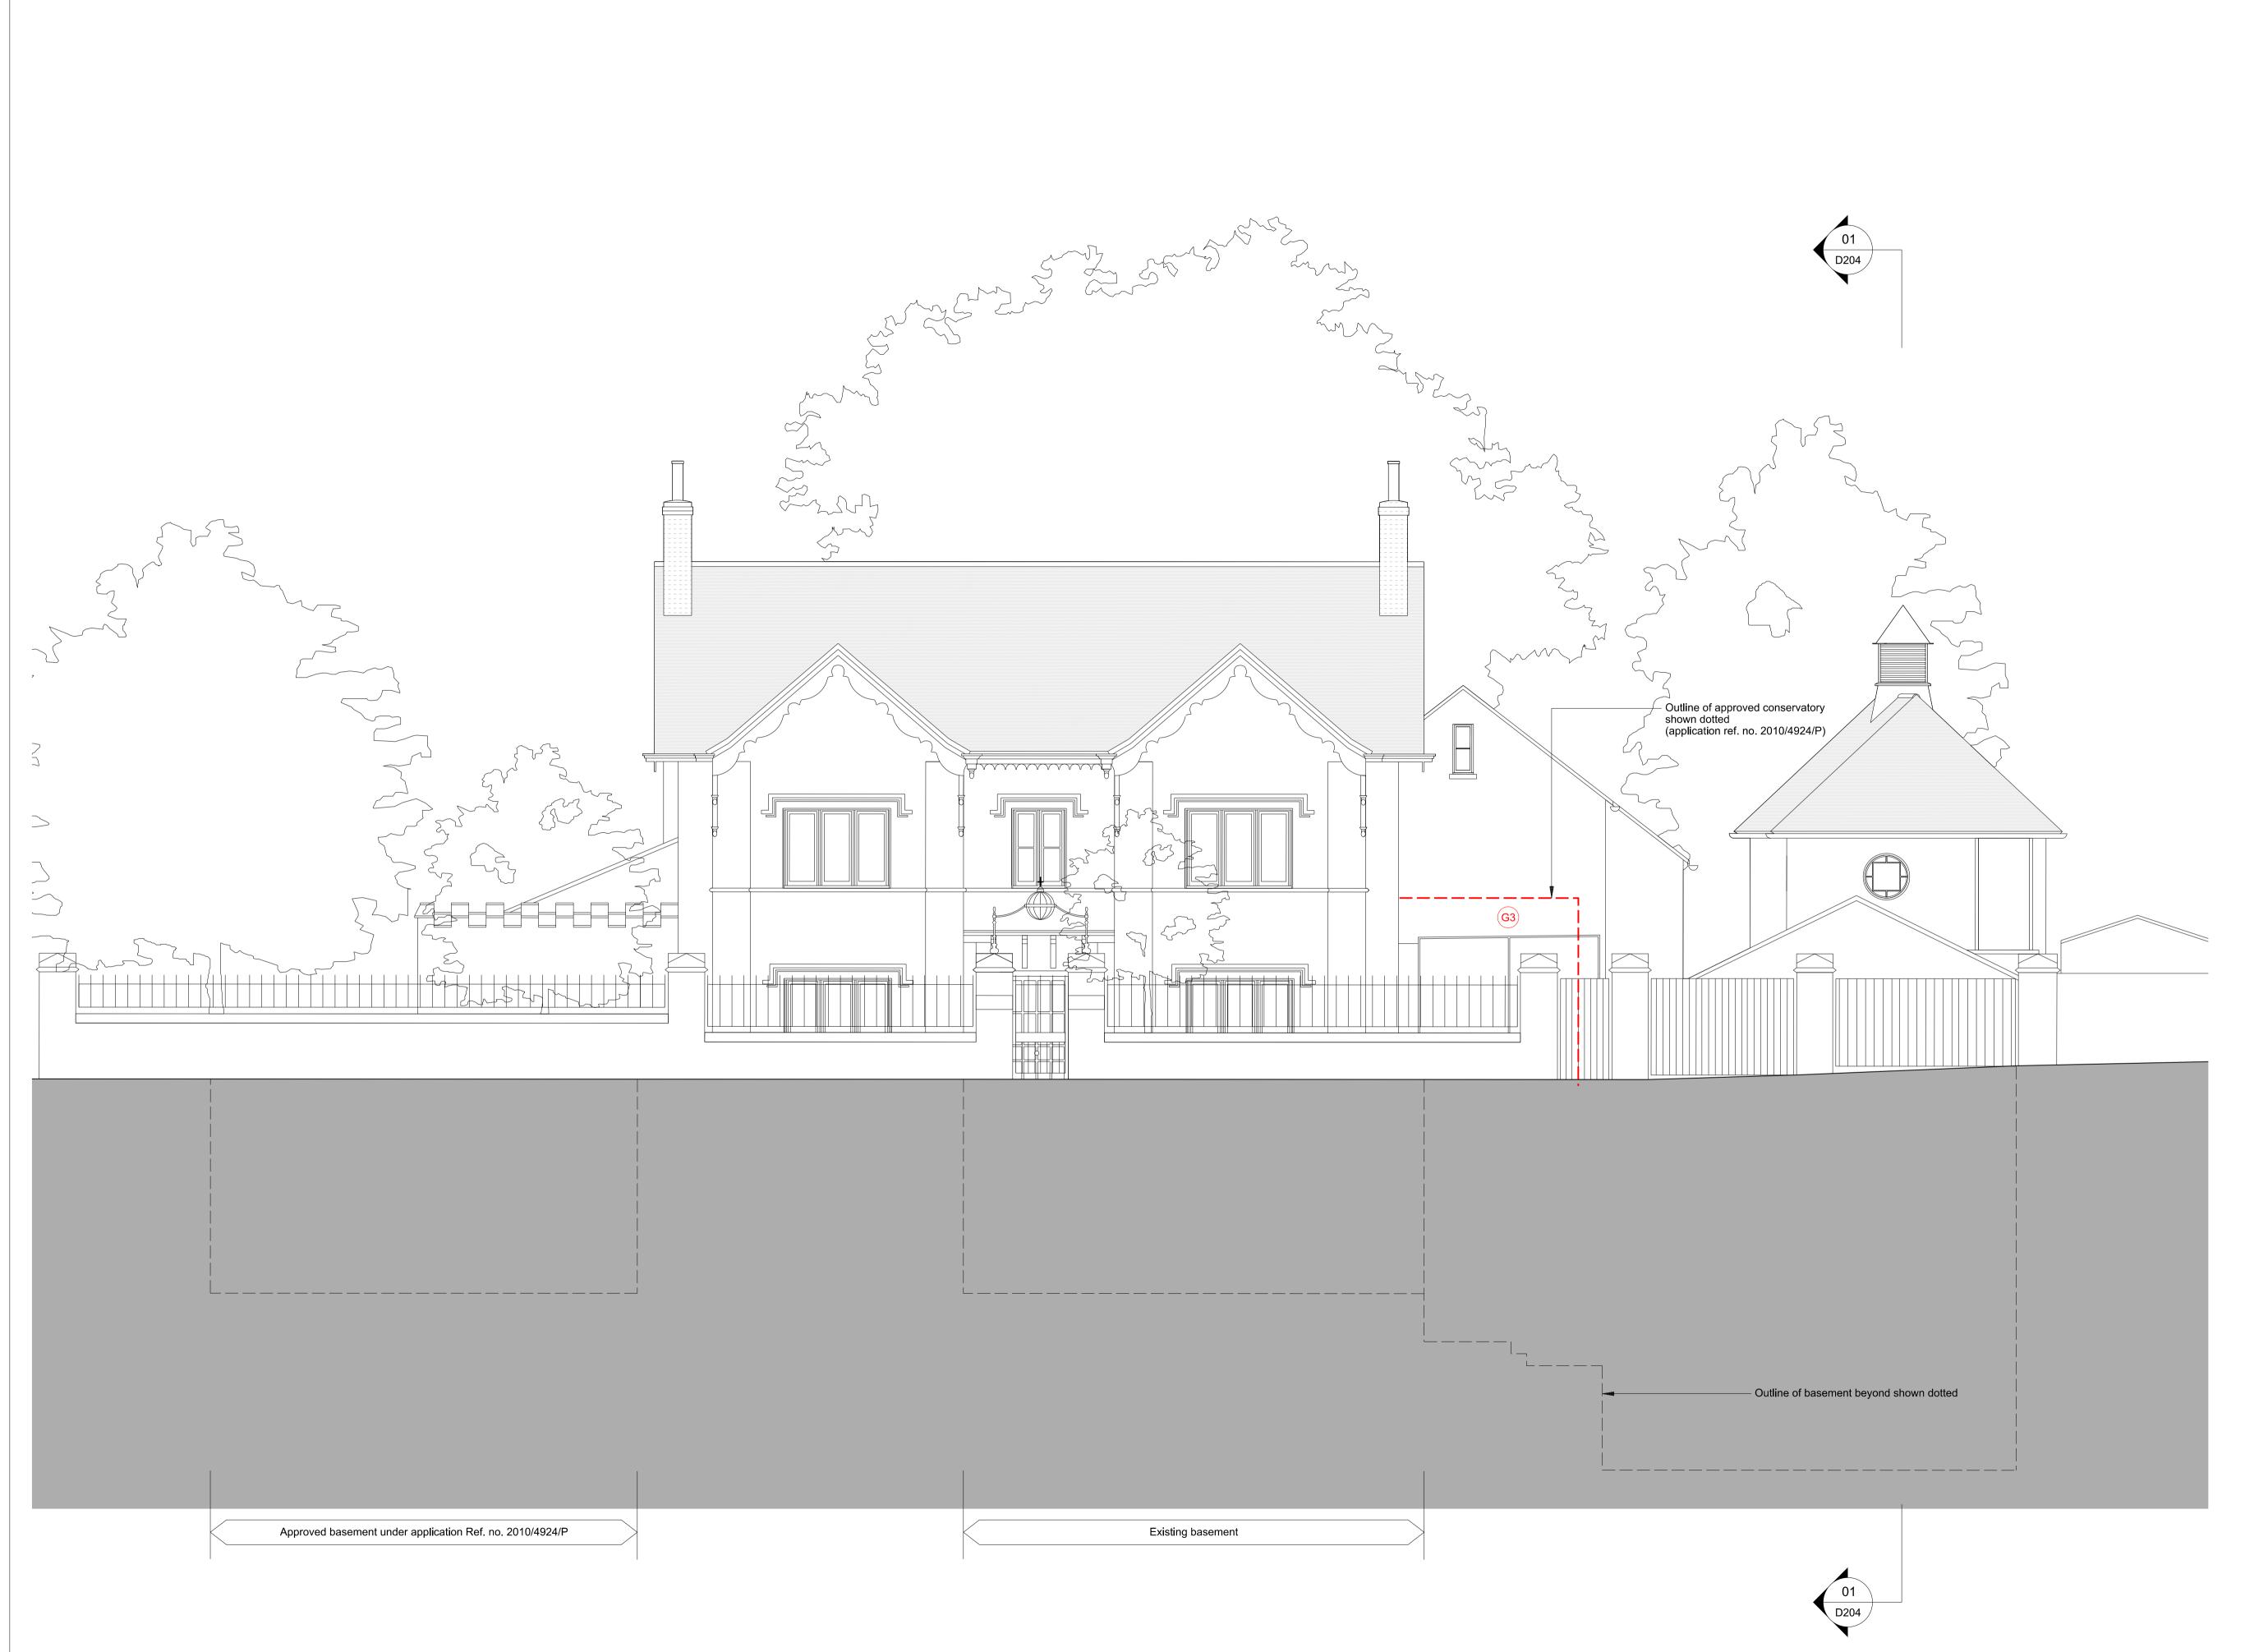

Basement Extension Proposed South Elevation Drawing Title

Scale

1:50@A1

Date August 2012

| Project            | Origin | Туре | Level/View | Package Dwg No. | Revision      |
|--------------------|--------|------|------------|-----------------|---------------|
| 025                | A      | Е    | Sth        | D207            | -             |
| Status<br>Planning |        |      |            | Drawn<br>DL     | Checked<br>MC |