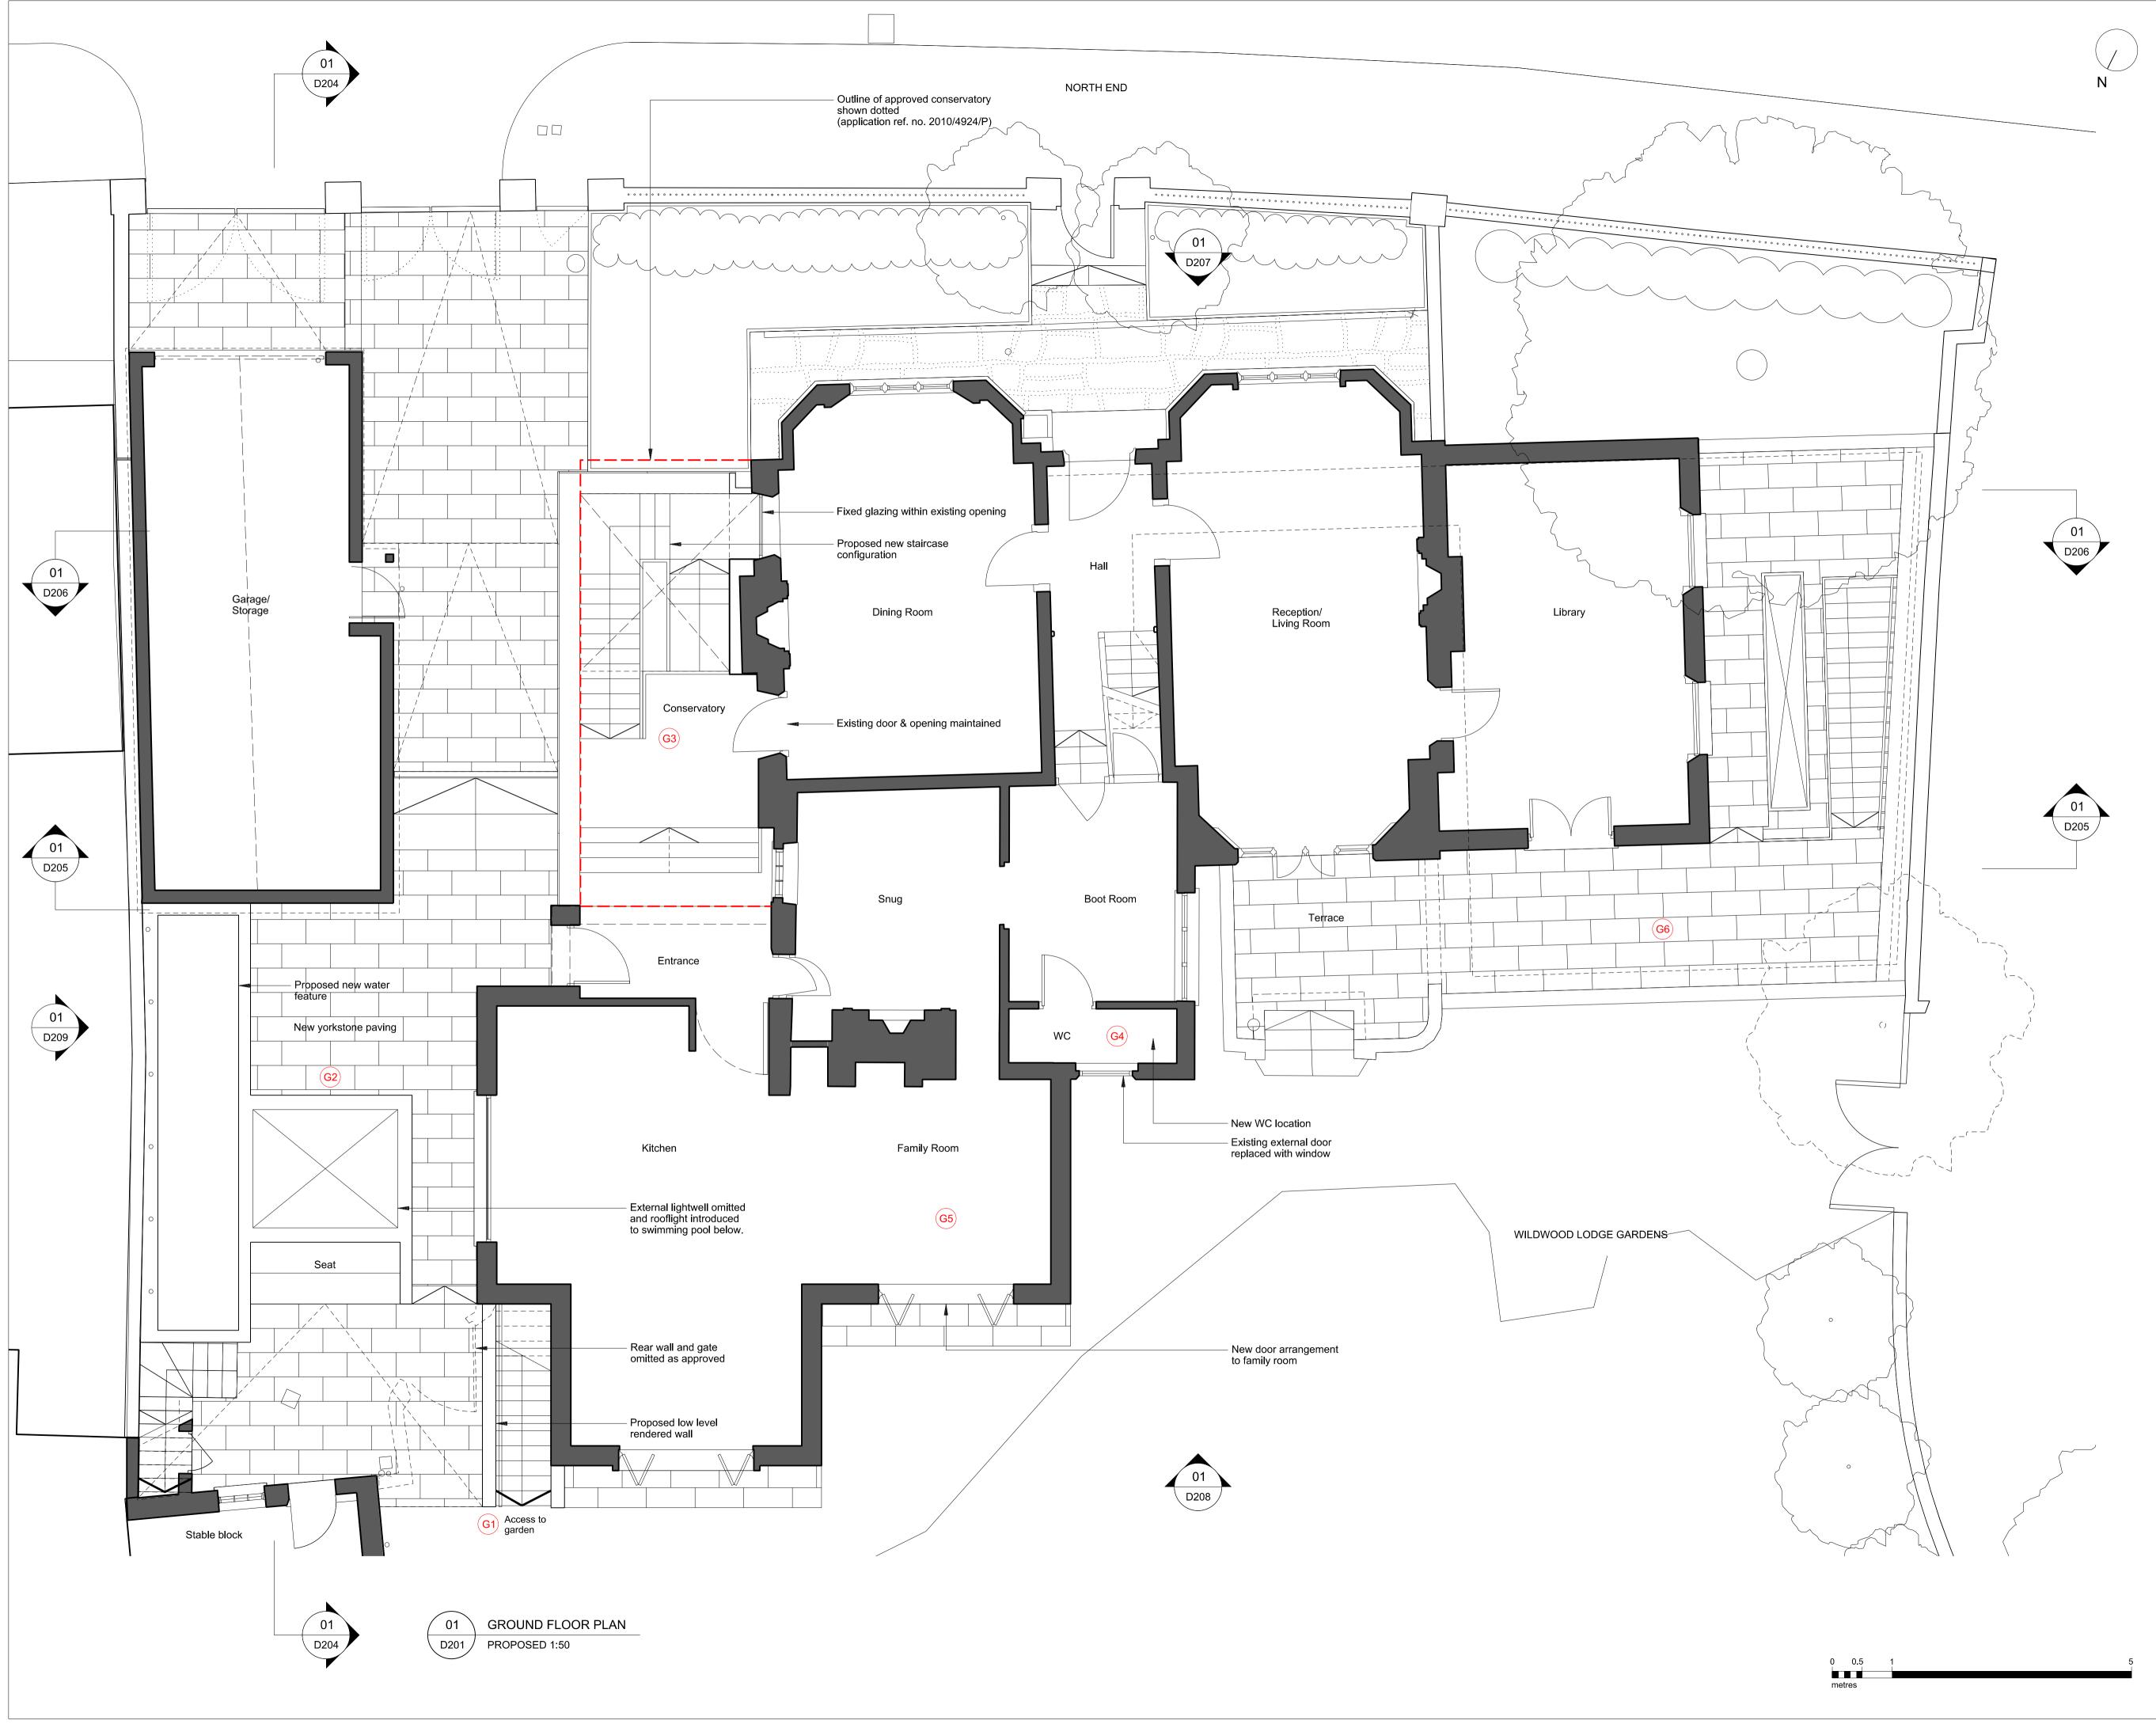

G1 Variation reference, document 025-A-SH-01-001 04.09

# As Proposed

Basement Extension Proposed Ground Floor Plan Drawing Title

Date August 2012 1:50@A1 Scale

| Project | Origin | Туре | Level/View | Package Dwg No. | Revision      |
|---------|--------|------|------------|-----------------|---------------|
| 025     | A      | Ρ    | 00         | D201            | -             |
| Status  |        |      |            | Drawn<br>DL     | Checked<br>MC |